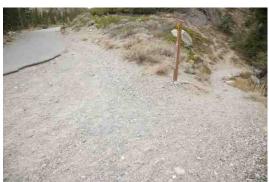

# Selected GIC Field Sheets

"Sherwin Area Trails Special Study (SATSS)"

10-2-08

POINT NAME Southern terminus of public right- New MLTPA # 0016 of-way on Ranch Road, south of gate

Point Location Southern terminus of public right-of-way on

**Photo #1 Notes** Condition photo

Photo #2 Notes Site photo

Photo #3 Notes Site photo

Photo #4 Notes Site photo

New MLTPA # 0016 Old MLTPA # 16 POINT NAME Snowcreek V between units 757 New MLTPA # 0017 and 758 Old MLTPA # 17