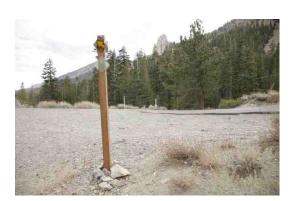

# Selected GIC Field Sheets

"Sherwin Area Trails Special Study (SATSS)"

10-2-08

POINT NAME Southern terminus of public right- New MLTPA # 0016 of-way on Ranch Road, south of gate

Point Location Southern terminus of public right-of-way on

**Photo #1 Notes** Condition photo

Photo #2 Notes Site photo

Photo #3 Notes Site photo

Photo #4 Notes Site photo

New MLTPA # 0016 Old MLTPA # 16 POINT NAME Snowcreek V between units 757 New MLTPA # 0017 and 758 Old MLTPA # 17