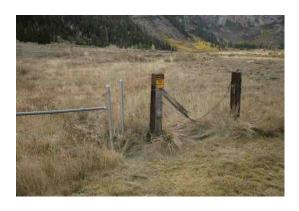

# Selected GIC Field Sheets

"Sherwin Area Trails Special Study (SATSS)"

10-2-08

POINT NAME Southern terminus of public right- New MLTPA # 0016 of-way on Ranch Road, south of gate

Point Location Southern terminus of public right-of-way on

Ranch Road, south of gate
USFS Route Designation # —

**Documented By:** Pete Beck **Date:** 9/3/06

Phone: (760) 934-9332 Email: ffpbeck@yahoo.com

| GENERAL                               | SUMMER                  | NOTES:                                                  |
|---------------------------------------|-------------------------|---------------------------------------------------------|
|                                       |                         |                                                         |
| Summer Use N                          | Automobiles             | N Potential substantial winter egress point from Hidden |
| Winter Use <b>N</b>                   | Backcountry             | Lake/Sherwins                                           |
| Urban Limit <b>N</b>                  | General Access Point    | N                                                       |
| Parking <b>N</b>                      | Biking                  |                                                         |
| Public Transport <b>N</b>             | Unpaved                 | N                                                       |
| Signage N                             | Paved                   |                                                         |
| Bathroom N                            | Road                    |                                                         |
|                                       |                         |                                                         |
| WINTER                                | Birding                 | N                                                       |
| Backcountry                           | Boating Access          |                                                         |
| General Access Point N                | Motor                   | N                                                       |
| Kicker Zone N                         | Non-Motor               | N                                                       |
| Ski/Snowboard N                       | Bouldering              | N                                                       |
| Ski/Snowboard Access N                | Bow Hunting             | N                                                       |
| <i>'</i>                              |                         | <u>"</u>                                                |
| · · · · · · · · · · · · · · · · · · · | Camping                 | <b>-</b>                                                |
| Biathlon N                            | Tent                    | N                                                       |
| Dog Sledding N                        | RV                      | N                                                       |
| Ice Climbing N                        | Caving                  | N                                                       |
| Ice Fishing N                         | Climbing                | N I                                                     |
| Ice Skating N                         | Equestrian              |                                                         |
| MMSA                                  | Commercial Packing      | N                                                       |
|                                       |                         |                                                         |
| Access Point N                        | Packing                 |                                                         |
| Egress Point <b>N</b>                 | Trail Riding            |                                                         |
| Nordic                                | Commercial Trail Riding | N                                                       |
| Groomed, Fee Area N                   | Fall Color Viewing      | N                                                       |
| Groomed, Public <b>N</b>              | Fishing                 | <del>_</del>                                            |
| Ungroomed, Public <b>N</b>            | Lakes from Shore        | N                                                       |
| Pets                                  | Streams/Creeks          |                                                         |
|                                       | •                       | N                                                       |
| Area <b>N</b>                         | Frisbee Golf            | <u>N</u>                                                |
| Walking <b>N</b>                      | Hiking/Walking          |                                                         |
| Snowmachine                           | Paved                   | N                                                       |
| Trail <b>N</b>                        | Unpaved                 | N                                                       |
| Open Area <b>N</b>                    | OHV                     | <del>"</del>                                            |
| •                                     |                         | NI I                                                    |
| Snowplay                              | ATV                     |                                                         |
| Fee Area <b>N</b>                     | Motorcycle              | N                                                       |
| Public <b>N</b>                       | Pets                    | <u> </u>                                                |
| Snowshoe                              | Area                    | N                                                       |
| Trail <b>N</b>                        | Walking                 | N                                                       |
| Open Area <b>N</b>                    | Running                 |                                                         |
| Vistas N                              | Cross-Country           | N                                                       |
| Winter Camping N                      | Trail                   | N                                                       |
| · • —                                 | -                       |                                                         |
| Winter Hiking/Walking                 | Swimming Access         | N                                                       |
| Groomed <b>N</b>                      | Vistas                  | N                                                       |
| 4-Season <b>N</b>                     | Wildflowers             | N                                                       |
| Workforce N                           | Workforce               | N                                                       |

**Photo #1 Notes** Condition photo

Photo #2 Notes Site photo

Photo #3 Notes Site photo

Photo #4 Notes Site photo

New MLTPA # 0016 Old MLTPA # 16 POINT NAME Snowcreek V between units 757 New MLTPA # 0017 and 758 Old MLTPA # 17