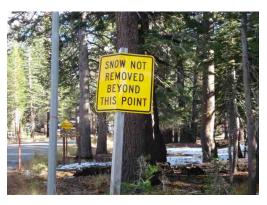

| CENEDAL                       | CHMMED                     | NOTES:                                             |
|-------------------------------|----------------------------|----------------------------------------------------|
| GENERAL                       | SUMMER                     |                                                    |
| Summer Use N                  | Automobiles N              | Western terminus of Old Mammoth Rd. winter closure |
| Winter Use Y                  | Backcountry                |                                                    |
| Urban Limit N                 | General Access Point N     |                                                    |
| Parking <b>Y</b>              | Biking                     |                                                    |
| Public Transport N            | Unpaved <b>N</b>           |                                                    |
| Signage Y                     | Paved N                    |                                                    |
| Bathroom N                    | Road N                     |                                                    |
| WINTER<br>Backcountry         | Birding N Boating Access   |                                                    |
| General Access Point Y        |                            |                                                    |
| Kicker Zone Y                 | Motor N<br>Non-Motor N     |                                                    |
|                               |                            |                                                    |
| ·                             | Bouldering N Bow Hunting N |                                                    |
| •                             |                            |                                                    |
| · , · · · · · · · · · · · · · | Camping                    |                                                    |
| Biathlon N                    | Tent N                     |                                                    |
| Dog Sledding N                | RV N                       |                                                    |
| Ice Climbing N                | Caving N                   |                                                    |
| Ice Fishing N                 | Climbing                   |                                                    |
| Ice Skating N                 | Equestrian                 |                                                    |
| MMSA                          | Commercial Packing N       |                                                    |
| Access Point N                | Packing <b>N</b>           |                                                    |
| Egress Point <b>N</b>         | Trail Riding <b>N</b>      |                                                    |
| Nordic                        | Commercial Trail Riding N  |                                                    |
| Groomed, Fee Area N           | Fall Color Viewing N       |                                                    |
| Groomed, Public N             | Fishing                    |                                                    |
| Ungroomed, Public Y           | Lakes from Shore <b>N</b>  |                                                    |
| Pets                          | Streams/Creeks N           |                                                    |
| Area <b>Y</b>                 | Frisbee Golf N             |                                                    |
| Walking <b>Y</b>              | Hiking/Walking             |                                                    |
| Snowmachine                   | Paved <b>N</b>             |                                                    |
| Trail <b>N</b>                | Unpaved <b>N</b>           |                                                    |
| Open Area <b>N</b>            | OHV                        |                                                    |
| Snowplay                      | ATV N                      |                                                    |
| Fee Area <b>N</b>             | Motorcycle <b>N</b>        |                                                    |
| Public <b>Y</b>               | Pets                       |                                                    |
| Snowshoe                      | Area <b>N</b>              |                                                    |
| Trail <b>Y</b>                | Walking <b>N</b>           |                                                    |
| Open Area <b>Y</b>            | Running                    |                                                    |
| Vistas Y                      | Cross-Country N            |                                                    |
| Winter Camping N              | Trail <b>N</b>             |                                                    |
| Winter Hiking/Walking         | Swimming Access N          |                                                    |
| Groomed N                     | Vistas                     |                                                    |
| 4-Season <b>Y</b>             | Wildflowers N              |                                                    |
|                               |                            |                                                    |

Photo #1 Notes Site photo

Photo #2 Notes Site photo

**Photo #3 Notes** Signage photo

**Photo #4 Notes** Signage photo

New MLTPA # 0028 Old MLTPA # 28 POINT NAME Twin Lakes parking lot New MLTPA # 0034
Old MLTPA # 34