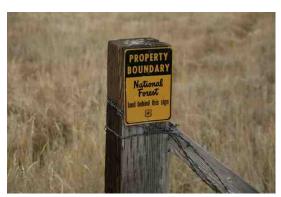

# Selected GIC Field Sheets

"Sherwin Area Trails Special Study (SATSS)"

10-2-08

POINT NAME Southern terminus of public right- New MLTPA # 0016 of-way on Ranch Road, south of gate

Point Location Southern terminus of public right-of-way on

Ranch Road, south of gate
USFS Route Designation # —

**Documented By:** Pete Beck **Date:** 9/3/06

Phone: (760) 934-9332 Email: ffpbeck@yahoo.com

| GENERAL                               | SUMMER                  | NOTES:                                                  |
|---------------------------------------|-------------------------|---------------------------------------------------------|
|                                       |                         |                                                         |
| Summer Use N                          | Automobiles             | N Potential substantial winter egress point from Hidden |
| Winter Use <b>N</b>                   | Backcountry             | Lake/Sherwins                                           |
| Urban Limit <b>N</b>                  | General Access Point    | N                                                       |
| Parking <b>N</b>                      | Biking                  |                                                         |
| Public Transport <b>N</b>             | Unpaved                 | N                                                       |
| Signage N                             | Paved                   |                                                         |
| Bathroom N                            | Road                    |                                                         |
|                                       |                         |                                                         |
| WINTER                                | Birding                 | N                                                       |
| Backcountry                           | Boating Access          |                                                         |
| General Access Point N                | Motor                   | N                                                       |
| Kicker Zone N                         | Non-Motor               | N                                                       |
| Ski/Snowboard N                       | Bouldering              | N                                                       |
| Ski/Snowboard Access N                | Bow Hunting             | N                                                       |
| <i>'</i>                              |                         | <u>"</u>                                                |
| · · · · · · · · · · · · · · · · · · · | Camping                 | <b>-</b>                                                |
| Biathlon N                            | Tent                    | N                                                       |
| Dog Sledding N                        | RV                      | N                                                       |
| Ice Climbing N                        | Caving                  | N                                                       |
| Ice Fishing N                         | Climbing                | N I                                                     |
| Ice Skating N                         | Equestrian              |                                                         |
| MMSA                                  | Commercial Packing      | N                                                       |
|                                       |                         |                                                         |
| Access Point N                        | Packing                 |                                                         |
| Egress Point <b>N</b>                 | Trail Riding            |                                                         |
| Nordic                                | Commercial Trail Riding | N                                                       |
| Groomed, Fee Area N                   | Fall Color Viewing      | N                                                       |
| Groomed, Public <b>N</b>              | Fishing                 | <del>_</del>                                            |
| Ungroomed, Public <b>N</b>            | Lakes from Shore        | N                                                       |
| Pets                                  | Streams/Creeks          |                                                         |
|                                       | •                       | N                                                       |
| Area <b>N</b>                         | Frisbee Golf            | <u>N</u>                                                |
| Walking <b>N</b>                      | Hiking/Walking          |                                                         |
| Snowmachine                           | Paved                   | N                                                       |
| Trail <b>N</b>                        | Unpaved                 | N                                                       |
| Open Area <b>N</b>                    | OHV                     | <del>"</del>                                            |
| •                                     |                         | NI I                                                    |
| Snowplay                              | ATV                     |                                                         |
| Fee Area <b>N</b>                     | Motorcycle              | N                                                       |
| Public <b>N</b>                       | Pets                    | <u> </u>                                                |
| Snowshoe                              | Area                    | N                                                       |
| Trail <b>N</b>                        | Walking                 | N                                                       |
| Open Area <b>N</b>                    | Running                 |                                                         |
| Vistas N                              | Cross-Country           | N                                                       |
| Winter Camping N                      | Trail                   | N                                                       |
| · • —                                 | -                       |                                                         |
| Winter Hiking/Walking                 | Swimming Access         | N                                                       |
| Groomed <b>N</b>                      | Vistas                  | N                                                       |
| 4-Season <b>N</b>                     | Wildflowers             | N                                                       |
| Workforce N                           | Workforce               | N                                                       |

**Photo #1 Notes** Condition photo

Photo #2 Notes Site photo

Photo #3 Notes Site photo

Photo #4 Notes Site photo

New MLTPA # 0016 Old MLTPA # 16 POINT NAME Snowcreek V between units 757 New MLTPA # 0017 and 758 Old MLTPA # 17