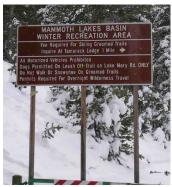

USFS Route Designation # —

**Documented By:** Randy Hall **Date:** 9/4/06

Phone: (760) 934-2400 Email: randyphotos@hotmail.com

| GENERAL                   | SUMMER                  |         | NOTES:                                 |
|---------------------------|-------------------------|---------|----------------------------------------|
| Summer Use N              | Automobiles             | N       | Major access to Sherwins/Nordic trails |
| Winter Use Y              | Backcountry             | <u></u> | Limited parking                        |
| Urban Limit <b>N</b>      | General Access Point    | N       | Limited parking                        |
| Parking <b>Y</b>          | Biking                  |         |                                        |
| Public Transport <b>N</b> | Unpaved                 | N       |                                        |
| Signage Y                 | Paved                   | N       |                                        |
| Bathroom <b>N</b>         | Road                    | N       |                                        |
| WINTER                    | Birding                 | N       |                                        |
| Backcountry               | Boating Access          |         |                                        |
| General Access Point Y    | Motor                   | N       |                                        |
| Kicker Zone <b>N</b>      | Non-Motor               | N       |                                        |
| Ski/Snowboard Y           | Bouldering              | N       |                                        |
| Ski/Snowboard Access Y    | Bow Hunting             | N       |                                        |
| Ski/Snowboard Egress Y    | Camping                 |         |                                        |
| Biathlon N                | Tent                    | N       |                                        |
| Dog Sledding N            | RV                      | N       |                                        |
| Ice Climbing N            | Caving                  | N       |                                        |
| Ice Fishing Y             | Climbing                | N       |                                        |
| Ice Skating Y             | Equestrian              |         |                                        |
| MMSA                      | Commercial Packing      | N       |                                        |
| Access Point N            | Packing                 | N       |                                        |
| Egress Point <b>N</b>     | Trail Riding            | N       |                                        |
| Nordic                    | Commercial Trail Riding | N       |                                        |
| Groomed, Fee Area N       | Fall Color Viewing      | N       |                                        |
| Groomed, Public Y         | Fishing                 |         |                                        |
| Ungroomed, Public Y       | Lakes from Shore        | N       |                                        |
| Pets                      | Streams/Creeks          | N       |                                        |
| Area <b>Y</b>             | Frisbee Golf            | N       |                                        |
| Walking <b>Y</b>          | Hiking/Walking          |         |                                        |
| Snowmachine               | Paved                   | N       |                                        |
| Trail <b>N</b>            | Unpaved                 | N       |                                        |
| Open Area <b>N</b>        | OHV                     |         |                                        |
| Snowplay                  | ATV                     | N       |                                        |
| Fee Area <b>N</b>         | Motorcycle              | N       |                                        |
| Public <b>Y</b>           | Pets                    |         |                                        |
| Snowshoe                  | Area                    | N       |                                        |
| Trail <b>Y</b>            | Walking                 | N       |                                        |
| Open Area Y               | Running                 |         |                                        |
| Vistas                    | Cross-Country           | N       |                                        |
| Winter Camping Y          | Trail                   | N       |                                        |
| Winter Hiking/Walking     | Swimming Access         | N       |                                        |
| Groomed <b>Y</b>          | Vistas                  | N       |                                        |
| 4-Season <b>Y</b>         | Wildflowers             | N       |                                        |
| Workforce N               | Workforce               | N       |                                        |

Photo #1 Notes Site photo

Photo #2 Notes Site photo

Photo #3 Notes Site photo

Photo #4 Notes Signage photo

New MLTPA # 0035 Old MLTPA # 35 POINT NAME Tamarack Lodge New MLTPA # 0036
Old MLTPA # 36

**Point Location** Tamarack Lodge at Twin Lakes