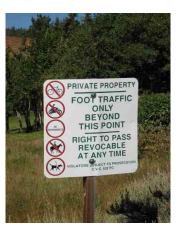

# Selected GIC Field Sheets

"Sherwin Area Trails Special Study (SATSS)"

10-2-08

POINT NAME Southern terminus of public right- New MLTPA # 0016 of-way on Ranch Road, south of gate

Point Location Southern terminus of public right-of-way on

Ranch Road, south of gate
USFS Route Designation # —

**Documented By:** Pete Beck **Date:** 9/3/06

Phone: (760) 934-9332 Email: ffpbeck@yahoo.com

| GENERAL                               | SUMMER                  | NOTES:                                                  |
|---------------------------------------|-------------------------|---------------------------------------------------------|
|                                       |                         |                                                         |
| Summer Use N                          | Automobiles             | N Potential substantial winter egress point from Hidden |
| Winter Use <b>N</b>                   | Backcountry             | Lake/Sherwins                                           |
| Urban Limit <b>N</b>                  | General Access Point    | N                                                       |
| Parking <b>N</b>                      | Biking                  |                                                         |
| Public Transport <b>N</b>             | Unpaved                 | N                                                       |
| Signage N                             | Paved                   |                                                         |
| Bathroom N                            | Road                    |                                                         |
|                                       |                         |                                                         |
| WINTER                                | Birding                 | N                                                       |
| Backcountry                           | Boating Access          |                                                         |
| General Access Point N                | Motor                   | N                                                       |
| Kicker Zone N                         | Non-Motor               | N                                                       |
| Ski/Snowboard N                       | Bouldering              | N                                                       |
| Ski/Snowboard Access N                | Bow Hunting             | N                                                       |
| <i>'</i>                              |                         | <u>"</u>                                                |
| · · · · · · · · · · · · · · · · · · · | Camping                 | <b>-</b>                                                |
| Biathlon N                            | Tent                    | N                                                       |
| Dog Sledding N                        | RV                      | N                                                       |
| Ice Climbing N                        | Caving                  | N                                                       |
| Ice Fishing N                         | Climbing                | N I                                                     |
| Ice Skating N                         | Equestrian              |                                                         |
| MMSA                                  | Commercial Packing      | N                                                       |
|                                       |                         |                                                         |
| Access Point N                        | Packing                 |                                                         |
| Egress Point <b>N</b>                 | Trail Riding            |                                                         |
| Nordic                                | Commercial Trail Riding | N                                                       |
| Groomed, Fee Area N                   | Fall Color Viewing      | N                                                       |
| Groomed, Public <b>N</b>              | Fishing                 | <del>_</del>                                            |
| Ungroomed, Public <b>N</b>            | Lakes from Shore        | N                                                       |
| Pets                                  | Streams/Creeks          |                                                         |
|                                       | •                       | N                                                       |
| Area <b>N</b>                         | Frisbee Golf            | <u>N</u>                                                |
| Walking <b>N</b>                      | Hiking/Walking          |                                                         |
| Snowmachine                           | Paved                   | N                                                       |
| Trail <b>N</b>                        | Unpaved                 | N                                                       |
| Open Area <b>N</b>                    | OHV                     | <del>"</del>                                            |
| •                                     |                         | NI I                                                    |
| Snowplay                              | ATV                     |                                                         |
| Fee Area <b>N</b>                     | Motorcycle              | N                                                       |
| Public <b>N</b>                       | Pets                    | <u> </u>                                                |
| Snowshoe                              | Area                    | N                                                       |
| Trail <b>N</b>                        | Walking                 | N                                                       |
| Open Area <b>N</b>                    | Running                 |                                                         |
| Vistas N                              | Cross-Country           | N                                                       |
| Winter Camping N                      | Trail                   | N                                                       |
| · • —                                 | -                       |                                                         |
| Winter Hiking/Walking                 | Swimming Access         | N                                                       |
| Groomed <b>N</b>                      | Vistas                  | N                                                       |
| 4-Season <b>N</b>                     | Wildflowers             | N                                                       |
| Workforce N                           | Workforce               | N                                                       |

**Photo #1 Notes** Condition photo

Photo #2 Notes Site photo

Photo #3 Notes Site photo

Photo #4 Notes Site photo

New MLTPA # 0016 Old MLTPA # 16 POINT NAME Snowcreek V between units 757 New MLTPA # 0017 and 758 Old MLTPA # 17