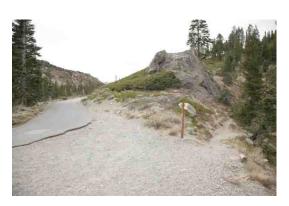

# Selected GIC Field Sheets

"Sherwin Area Trails Special Study (SATSS)"

10-2-08

POINT NAME Southern terminus of public right- New MLTPA # 0016 of-way on Ranch Road, south of gate

Point Location Southern terminus of public right-of-way on

**Photo #1 Notes** Condition photo

Photo #2 Notes Site photo

Photo #3 Notes Site photo

Photo #4 Notes Site photo

New MLTPA # 0016 Old MLTPA # 16 POINT NAME Snowcreek V between units 757 New MLTPA # 0017 and 758 Old MLTPA # 17