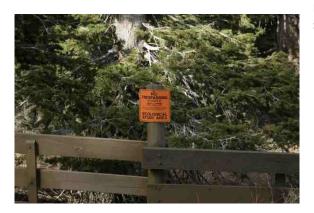

# Selected GIC Field Sheets

"Sherwin Area Trails Special Study (SATSS)"

10-2-08

POINT NAME Southern terminus of public right- New MLTPA # 0016 of-way on Ranch Road, south of gate

Point Location Southern terminus of public right-of-way on

Ranch Road, south of gate
USFS Route Designation # —

**Documented By:** Pete Beck **Date:** 9/3/06

Phone: (760) 934-9332 Email: ffpbeck@yahoo.com

| GENERAL                               | SUMMER                  | NOTES:                                                  |
|---------------------------------------|-------------------------|---------------------------------------------------------|
|                                       |                         |                                                         |
| Summer Use N                          | Automobiles             | N Potential substantial winter egress point from Hidden |
| Winter Use <b>N</b>                   | Backcountry             | Lake/Sherwins                                           |
| Urban Limit <b>N</b>                  | General Access Point    | N                                                       |
| Parking <b>N</b>                      | Biking                  |                                                         |
| Public Transport <b>N</b>             | Unpaved                 | N                                                       |
| Signage N                             | Paved                   |                                                         |
| Bathroom N                            | Road                    |                                                         |
|                                       |                         |                                                         |
| WINTER                                | Birding                 | N                                                       |
| Backcountry                           | Boating Access          |                                                         |
| General Access Point N                | Motor                   | N                                                       |
| Kicker Zone N                         | Non-Motor               | N                                                       |
| Ski/Snowboard N                       | Bouldering              | N                                                       |
| Ski/Snowboard Access N                | Bow Hunting             | N                                                       |
| <i>'</i>                              |                         | <u>"</u>                                                |
| · · · · · · · · · · · · · · · · · · · | Camping                 | <b>-</b>                                                |
| Biathlon N                            | Tent                    | N                                                       |
| Dog Sledding N                        | RV                      | N                                                       |
| Ice Climbing N                        | Caving                  | N                                                       |
| Ice Fishing N                         | Climbing                | N I                                                     |
| Ice Skating N                         | Equestrian              |                                                         |
| MMSA                                  | Commercial Packing      | N                                                       |
|                                       |                         |                                                         |
| Access Point N                        | Packing                 |                                                         |
| Egress Point <b>N</b>                 | Trail Riding            |                                                         |
| Nordic                                | Commercial Trail Riding | N                                                       |
| Groomed, Fee Area N                   | Fall Color Viewing      | N                                                       |
| Groomed, Public <b>N</b>              | Fishing                 | <del>_</del>                                            |
| Ungroomed, Public <b>N</b>            | Lakes from Shore        | N                                                       |
| Pets                                  | Streams/Creeks          |                                                         |
|                                       | •                       | N                                                       |
| Area <b>N</b>                         | Frisbee Golf            | <u>N</u>                                                |
| Walking <b>N</b>                      | Hiking/Walking          |                                                         |
| Snowmachine                           | Paved                   | N                                                       |
| Trail <b>N</b>                        | Unpaved                 | N                                                       |
| Open Area <b>N</b>                    | OHV                     | <del>"</del>                                            |
| •                                     |                         | NI I                                                    |
| Snowplay                              | ATV                     |                                                         |
| Fee Area <b>N</b>                     | Motorcycle              | N                                                       |
| Public <b>N</b>                       | Pets                    | <u> </u>                                                |
| Snowshoe                              | Area                    | N                                                       |
| Trail <b>N</b>                        | Walking                 | N                                                       |
| Open Area <b>N</b>                    | Running                 |                                                         |
| Vistas N                              | Cross-Country           | N                                                       |
| Winter Camping N                      | Trail                   | N                                                       |
| · • —                                 | -                       |                                                         |
| Winter Hiking/Walking                 | Swimming Access         | N                                                       |
| Groomed <b>N</b>                      | Vistas                  | N                                                       |
| 4-Season <b>N</b>                     | Wildflowers             | N                                                       |
| Workforce N                           | Workforce               | N                                                       |

**Photo #1 Notes** Condition photo

Photo #2 Notes Site photo

Photo #3 Notes Site photo

Photo #4 Notes Site photo

New MLTPA # 0016 Old MLTPA # 16 POINT NAME Snowcreek V between units 757 New MLTPA # 0017 and 758 Old MLTPA # 17