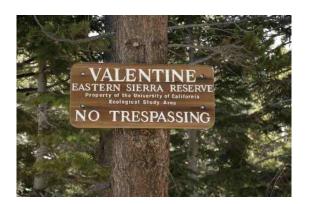

Photo #1 Notes Site photo

Photo #2 Notes Site photo

**Photo #3 Notes** Signage photo

**Photo #4 Notes** Signage photo

New MLTPA # 0028 Old MLTPA # 28 POINT NAME Twin Lakes parking lot New MLTPA # 0034
Old MLTPA # 34