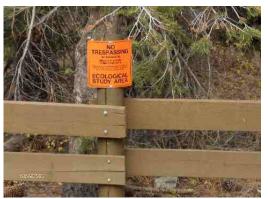

# Selected GIC Field Sheets

"Sherwin Area Trails Special Study (SATSS)"

10-2-08

POINT NAME Southern terminus of public right- New MLTPA # 0016 of-way on Ranch Road, south of gate

Point Location Southern terminus of public right-of-way on

Ranch Road, south of gate
USFS Route Designation # —

**Documented By:** Pete Beck **Date:** 9/3/06

Phone: (760) 934-9332 Email: ffpbeck@yahoo.com

| GENERAL                               | SUMMER                  | NOTES:                                                  |
|---------------------------------------|-------------------------|---------------------------------------------------------|
|                                       |                         |                                                         |
| Summer Use N                          | Automobiles             | N Potential substantial winter egress point from Hidden |
| Winter Use <b>N</b>                   | Backcountry             | Lake/Sherwins                                           |
| Urban Limit <b>N</b>                  | General Access Point    | N                                                       |
| Parking <b>N</b>                      | Biking                  |                                                         |
| Public Transport <b>N</b>             | Unpaved                 | N                                                       |
| Signage N                             | Paved                   |                                                         |
| Bathroom N                            | Road                    |                                                         |
|                                       |                         |                                                         |
| WINTER                                | Birding                 | N                                                       |
| Backcountry                           | Boating Access          |                                                         |
| General Access Point N                | Motor                   | N                                                       |
| Kicker Zone N                         | Non-Motor               | N                                                       |
| Ski/Snowboard N                       | Bouldering              | N                                                       |
| Ski/Snowboard Access N                | Bow Hunting             | N                                                       |
| <i>'</i>                              |                         | <u>"</u>                                                |
| · · · · · · · · · · · · · · · · · · · | Camping                 | <b>-</b>                                                |
| Biathlon N                            | Tent                    | N                                                       |
| Dog Sledding N                        | RV                      | N                                                       |
| Ice Climbing N                        | Caving                  | N                                                       |
| Ice Fishing N                         | Climbing                | N I                                                     |
| Ice Skating N                         | Equestrian              |                                                         |
| MMSA                                  | Commercial Packing      | N                                                       |
|                                       |                         |                                                         |
| Access Point N                        | Packing                 |                                                         |
| Egress Point <b>N</b>                 | Trail Riding            |                                                         |
| Nordic                                | Commercial Trail Riding | N                                                       |
| Groomed, Fee Area N                   | Fall Color Viewing      | N                                                       |
| Groomed, Public <b>N</b>              | Fishing                 | <del>_</del>                                            |
| Ungroomed, Public <b>N</b>            | Lakes from Shore        | N                                                       |
| Pets                                  | Streams/Creeks          |                                                         |
|                                       | •                       | N                                                       |
| Area <b>N</b>                         | Frisbee Golf            | <u>N</u>                                                |
| Walking <b>N</b>                      | Hiking/Walking          |                                                         |
| Snowmachine                           | Paved                   | N                                                       |
| Trail <b>N</b>                        | Unpaved                 | N                                                       |
| Open Area <b>N</b>                    | OHV                     | <del>"</del>                                            |
| •                                     |                         | NI I                                                    |
| Snowplay                              | ATV                     |                                                         |
| Fee Area <b>N</b>                     | Motorcycle              | N                                                       |
| Public <b>N</b>                       | Pets                    | <u> </u>                                                |
| Snowshoe                              | Area                    | N                                                       |
| Trail <b>N</b>                        | Walking                 | N                                                       |
| Open Area <b>N</b>                    | Running                 |                                                         |
| Vistas N                              | Cross-Country           | N                                                       |
| Winter Camping N                      | Trail                   | N                                                       |
| · • —                                 | -                       |                                                         |
| Winter Hiking/Walking                 | Swimming Access         | N                                                       |
| Groomed <b>N</b>                      | Vistas                  | N                                                       |
| 4-Season <b>N</b>                     | Wildflowers             | N                                                       |
| Workforce N                           | Workforce               | N                                                       |

**Photo #1 Notes** Condition photo

Photo #2 Notes Site photo

Photo #3 Notes Site photo

Photo #4 Notes Site photo

New MLTPA # 0016 Old MLTPA # 16 POINT NAME Snowcreek V between units 757 New MLTPA # 0017 and 758 Old MLTPA # 17