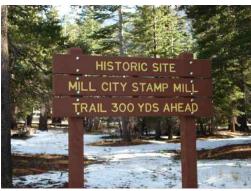

**Point Location** Old Mammoth Rd. at Mill City

USFS Route Designation # -

**Documented By:** John Wentworth **Date:** 11/2/06

Phone: (760) 934-3154 Email: johnwentworth@mltpa.org

**Alt Phone:** (760) 934-1279

Photo #1 Notes Site photo

Photo #2 Notes Site photo

**Photo #3 Notes** Signage photo

**Photo #4 Notes** Signage photo

New MLTPA # 0028 Old MLTPA # 28 POINT NAME Twin Lakes parking lot New MLTPA # 0034
Old MLTPA # 34