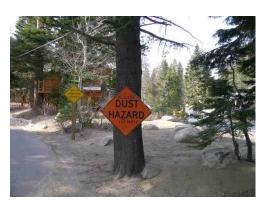

# Selected GIC Field Sheets

"Sherwin Area Trails Special Study (SATSS)"

10-2-08

POINT NAME Southern terminus of public right- New MLTPA # 0016 of-way on Ranch Road, south of gate

Point Location Southern terminus of public right-of-way on

Ranch Road, south of gate
USFS Route Designation # —

**Documented By:** Pete Beck **Date:** 9/3/06

Phone: (760) 934-9332 Email: ffpbeck@yahoo.com

| GENERAL                               | SUMMER                  | NOTES:                                                  |
|---------------------------------------|-------------------------|---------------------------------------------------------|
|                                       |                         |                                                         |
| Summer Use N                          | Automobiles             | N Potential substantial winter egress point from Hidden |
| Winter Use <b>N</b>                   | Backcountry             | Lake/Sherwins                                           |
| Urban Limit <b>N</b>                  | General Access Point    | N                                                       |
| Parking <b>N</b>                      | Biking                  |                                                         |
| Public Transport <b>N</b>             | Unpaved                 | N                                                       |
| Signage N                             | Paved                   |                                                         |
| Bathroom N                            | Road                    |                                                         |
|                                       |                         |                                                         |
| WINTER                                | Birding                 | N                                                       |
| Backcountry                           | Boating Access          |                                                         |
| General Access Point N                | Motor                   | N                                                       |
| Kicker Zone N                         | Non-Motor               | N                                                       |
| Ski/Snowboard N                       | Bouldering              | N                                                       |
| Ski/Snowboard Access N                | Bow Hunting             | N                                                       |
| <i>'</i>                              |                         | <u>"</u>                                                |
| · · · · · · · · · · · · · · · · · · · | Camping                 | <b>-</b>                                                |
| Biathlon N                            | Tent                    | N                                                       |
| Dog Sledding N                        | RV                      | N                                                       |
| Ice Climbing N                        | Caving                  | N                                                       |
| Ice Fishing N                         | Climbing                | N I                                                     |
| Ice Skating N                         | Equestrian              |                                                         |
| MMSA                                  | Commercial Packing      | N                                                       |
|                                       |                         |                                                         |
| Access Point N                        | Packing                 |                                                         |
| Egress Point <b>N</b>                 | Trail Riding            |                                                         |
| Nordic                                | Commercial Trail Riding | N                                                       |
| Groomed, Fee Area N                   | Fall Color Viewing      | N                                                       |
| Groomed, Public <b>N</b>              | Fishing                 | <del>_</del>                                            |
| Ungroomed, Public <b>N</b>            | Lakes from Shore        | N                                                       |
| Pets                                  | Streams/Creeks          |                                                         |
|                                       | •                       | N                                                       |
| Area <b>N</b>                         | Frisbee Golf            | <u>N</u>                                                |
| Walking <b>N</b>                      | Hiking/Walking          |                                                         |
| Snowmachine                           | Paved                   | N                                                       |
| Trail <b>N</b>                        | Unpaved                 | N                                                       |
| Open Area <b>N</b>                    | OHV                     | <del>"</del>                                            |
| •                                     |                         | NI I                                                    |
| Snowplay                              | ATV                     |                                                         |
| Fee Area <b>N</b>                     | Motorcycle              | N                                                       |
| Public <b>N</b>                       | Pets                    | <u> </u>                                                |
| Snowshoe                              | Area                    | N                                                       |
| Trail <b>N</b>                        | Walking                 | N                                                       |
| Open Area <b>N</b>                    | Running                 |                                                         |
| Vistas N                              | Cross-Country           | N                                                       |
| Winter Camping N                      | Trail                   | N                                                       |
| · • —                                 | -                       |                                                         |
| Winter Hiking/Walking                 | Swimming Access         | N                                                       |
| Groomed <b>N</b>                      | Vistas                  | N                                                       |
| 4-Season <b>N</b>                     | Wildflowers             | N                                                       |
| Workforce N                           | Workforce               | N                                                       |

**Photo #1 Notes** Condition photo

Photo #2 Notes Site photo

Photo #3 Notes Site photo

Photo #4 Notes Site photo

New MLTPA # 0016 Old MLTPA # 16 POINT NAME Snowcreek V between units 757 New MLTPA # 0017 and 758 Old MLTPA # 17