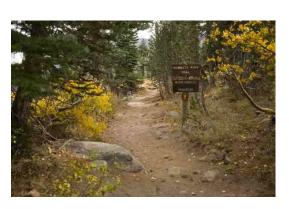

**Point Location** Mammoth Rock Trail, eastern terminus at

Sherwin Creek Rd.

USFS Route Designation #

**Documented By:** John Wentworth **Date:** 10/3/06

Phone: (760) 934-3154 Email: johnwentworth@mltpa.org

Photo #1 Notes Site photo

Photo #2 Notes Site photo

Photo #3 Notes Condition photo

Photo #4 Notes Signage photo

New MLTPA # 0068 Old MLTPA #

68

POINT NAME Eastern terminus of Panorama New MLTPA # 0075
Vista trail at Old Mammoth Rd. Old MLTPA # 75