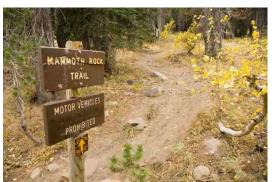

**Point Location** Mammoth Rock Trail, eastern terminus at

Sherwin Creek Rd.

USFS Route Designation #

**Documented By:** John Wentworth **Date:** 10/3/06

Phone: (760) 934-3154 Email: johnwentworth@mltpa.org

Photo #1 Notes Site photo

Photo #2 Notes Site photo

Photo #3 Notes Condition photo

Photo #4 Notes Signage photo

New MLTPA # 0068 Old MLTPA #

68

POINT NAME Eastern terminus of Panorama New MLTPA # 0075
Vista trail at Old Mammoth Rd. Old MLTPA # 75