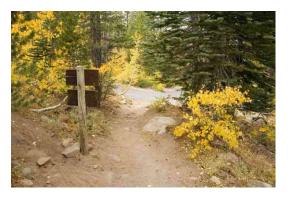

**Point Location** Mammoth Rock Trail, eastern terminus at

Sherwin Creek Rd.

USFS Route Designation #

**Documented By:** John Wentworth **Date:** 10/3/06

Phone: (760) 934-3154 Email: johnwentworth@mltpa.org

Photo #1 Notes Site photo

Photo #2 Notes Site photo

Photo #3 Notes Condition photo

Photo #4 Notes Signage photo

New MLTPA # 0068 Old MLTPA #

68

POINT NAME Eastern terminus of Panorama New MLTPA # 0075
Vista trail at Old Mammoth Rd. Old MLTPA # 75