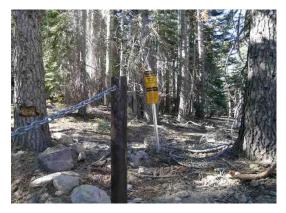

**Point Location** Snowcreek V between units 757 and 758

## USFS Route Designation # -

**Documented By:** John Wentworth **Date:** 11/1/06

Phone: (760) 934-1279 Email: johnwentworth@mltpa.org

**Alt Phone:** (760) 934-3154

| GENERAL                  | SUMMER                      | NOTES:                                                      |
|--------------------------|-----------------------------|-------------------------------------------------------------|
| Summer Use Y             | Automobiles N               | NOTES.                                                      |
| Winter Use Y             | Backcountry                 | Not are if this paint and are arised and are are            |
|                          | · —                         | Not sure if this point crosses private property; is this an |
| Urban Limit Y            | General Access Point Y      | HOA access point through the fence, or personal access?     |
| Parking N                | Biking                      |                                                             |
| Public Transport N       | Unpaved Y                   | Church                                                      |
| Signage N                | Paved N                     | Street Address                                              |
| Bathroom N WINTER        | Road N<br>Birding Y         | 450 Fairway Dr. Unit # 757, 758                             |
| Backcountry              | Boating Access              |                                                             |
| General Access Point Y   | Motor N                     |                                                             |
| Kicker Zone Y            | Non-Motor N                 |                                                             |
| Ski/Snowboard N          | Bouldering N                |                                                             |
| Ski/Snowboard Access Y   | Bow Hunting N               |                                                             |
| - /                      |                             |                                                             |
| . ,                      | Camping                     |                                                             |
| Biathlon N               | Tent N                      |                                                             |
| Dog Sledding N           | RV N                        |                                                             |
| Ice Climbing N           | Caving N                    |                                                             |
| Ice Fishing N            | Climbing                    |                                                             |
| Ice Skating N            | Equestrian                  |                                                             |
| MMSA                     | Commercial Packing <b>N</b> |                                                             |
| Access Point <b>N</b>    | Packing <b>N</b>            |                                                             |
| Egress Point N           | Trail Riding <b>N</b>       |                                                             |
| Nordic                   | Commercial Trail Riding N   |                                                             |
| Groomed, Fee Area N      | Fall Color Viewing Y        |                                                             |
| Groomed, Public <b>N</b> | Fishing                     |                                                             |
| Ungroomed, Public Y      | Lakes from Shore <b>N</b>   |                                                             |
| Pets                     | Streams/Creeks N            |                                                             |
| Area <b>Y</b>            | Frisbee Golf N              |                                                             |
| Walking <b>Y</b>         | Hiking/Walking              |                                                             |
| Snowmachine              | Paved <b>N</b>              |                                                             |
| Trail <b>N</b>           | Unpaved <b>Y</b>            |                                                             |
| Open Area <b>N</b>       | OHV                         |                                                             |
| Snowplay                 | ATV N                       |                                                             |
| Fee Area <b>N</b>        | Motorcycle <b>N</b>         |                                                             |
| Public <b>N</b>          | Pets                        |                                                             |
| Snowshoe                 | Area <b>Y</b>               |                                                             |
| Trail <b>Y</b>           | Walking <b>Y</b>            |                                                             |
| Open Area <b>Y</b>       | Running                     |                                                             |
| Vistas                   | Cross-Country Y             |                                                             |
| Winter Camping N         | Trail Y                     |                                                             |
| Winter Hiking/Walking    | Swimming Access N           |                                                             |
| Groomed N                | Vistas                      |                                                             |
| 4-Season <b>Y</b>        | Wildflowers                 |                                                             |
| Workforce N              | Workforce N                 |                                                             |

Photo #1 Notes Site photo

Photo #2 Notes Site photo

**Photo #3 Notes** Site photo

**Photo #4 Notes** Condition photo

New MLTPA # 0017 Old MLTPA # 17 POINT NAME Kerry Meadow New MLTPA # 0019
Old MLTPA # 19