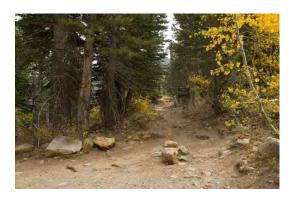

**Point Location** Mammoth Rock Trail, eastern terminus at

Sherwin Creek Rd.

USFS Route Designation #

**Documented By:** John Wentworth **Date:** 10/3/06

Phone: (760) 934-3154 Email: johnwentworth@mltpa.org

Photo #1 Notes Site photo

Photo #2 Notes Site photo

Photo #3 Notes Condition photo

Photo #4 Notes Signage photo

New MLTPA # 0068 Old MLTPA #

68

POINT NAME Eastern terminus of Panorama New MLTPA # 0075
Vista trail at Old Mammoth Rd. Old MLTPA # 75