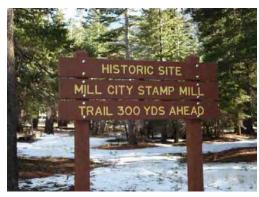

**Point Location** Old Mammoth Rd. at Mill City

USFS Route Designation # -

**Documented By:** John Wentworth **Date:** 11/2/06

Phone: (760) 934-3154 Email: johnwentworth@mltpa.org

**Alt Phone:** (760) 934-1279

Photo #1 Notes Site photo

Photo #2 Notes Site photo

**Photo #3 Notes** Signage photo

**Photo #4 Notes** Signage photo

New MLTPA # 0028 Old MLTPA # 28 POINT NAME Twin Lakes parking lot New MLTPA # 0034
Old MLTPA # 34