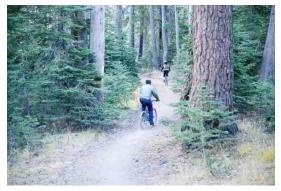

**Point Location** Mammoth Rock Trail, eastern terminus at

Sherwin Creek Rd.

USFS Route Designation #

**Documented By:** John Wentworth **Date:** 10/3/06

Phone: (760) 934-3154 Email: johnwentworth@mltpa.org