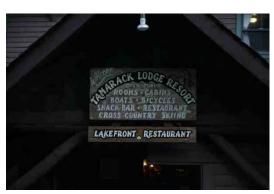

Photo #1 Notes Site photo

Photo #2 Notes Site photo

Photo #3 Notes Site photo

**Photo #4 Notes** Signage photo

New MLTPA # 0035 Old MLTPA # 35 POINT NAME Tamarack Lodge New MLTPA # 0036
Old MLTPA # 36

**Point Location** Tamarack Lodge at Twin Lakes

USFS Route Designation # —

**Documented By:** Randy Hall **Date:** 9/4/06

Phone: (760) 934-2400 Email: randyphotos@hotmail.com

| GENERAL                               | SUMMER                                       | NOTES:                        |
|---------------------------------------|----------------------------------------------|-------------------------------|
| Summer Use Y                          | Automobiles N                                | Bathroom inside lodge         |
| Winter Use Y                          | Backcountry                                  | 2                             |
|                                       |                                              | Limited public transportation |
| Urban Limit N                         | General Access Point Y                       |                               |
| Parking <b>Y</b>                      | Biking                                       |                               |
| Public Transport Y                    | Unpaved N                                    |                               |
| Signage <b>Y</b><br>Bathroom <b>Y</b> | Paved <b>Y</b><br>Road <b>Y</b>              |                               |
| Bathroom Y WINTER                     | Birding Y                                    |                               |
| Backcountry                           | Boating Access                               |                               |
| General Access Point Y                | Motor N                                      |                               |
| Kicker Zone N                         | Non-Motor Y                                  |                               |
| Ski/Snowboard <b>Y</b>                | Bouldering N                                 |                               |
| Ski/Snowboard Access Y                | Bow Hunting N                                |                               |
| Ski/Snowboard Egress Y                | Camping                                      |                               |
| Biathlon N                            | · · ·                                        |                               |
|                                       | Tent Y<br>RV Y                               |                               |
|                                       |                                              |                               |
| Ice Climbing N Y                      | Caving N N Climbing N                        |                               |
|                                       |                                              |                               |
| Ice Skating Y MMSA                    | Equestrian                                   |                               |
| Access Point N                        | Commercial Packing <b>N</b> Packing <b>N</b> |                               |
| Egress Point <b>Y</b>                 | Trail Riding N                               |                               |
| Nordic                                | Commercial Trail Riding N                    |                               |
| Groomed, Fee Area Y                   | Fall Color Viewing Y                         |                               |
| Groomed, Public Y                     | Fishing                                      |                               |
| Ungroomed, Public Y                   | Lakes from Shore Y                           |                               |
| Pets                                  | Streams/Creeks Y                             |                               |
|                                       | Frisbee Golf N                               |                               |
| Area <b>Y</b><br>Walking <b>Y</b>     | Hiking/Walking                               |                               |
|                                       |                                              |                               |
| Snowmachine                           | Paved <b>Y</b>                               |                               |
| Trail <b>N</b>                        | Unpaved Y                                    |                               |
| Open Area N                           | OHV                                          |                               |
| Snowplay                              | ATV N                                        |                               |
| Fee Area <b>N</b>                     | Motorcycle <b>N</b>                          |                               |
| Public <b>Y</b>                       | Pets                                         |                               |
| Snowshoe                              | Area Y                                       |                               |
| Trail <b>Y</b>                        | Walking <b>Y</b>                             |                               |
| Open Area Y                           | Running                                      |                               |
| Vistas                                | Cross-Country Y                              |                               |
| Winter Camping Y                      | Trail Y                                      |                               |
| Winter Hiking/Walking                 | Swimming Access Y                            |                               |
| Groomed Y                             | Vistas                                       |                               |
| 4-Season Y                            | Wildflowers N                                |                               |
| Workforce N                           | Workforce N                                  |                               |