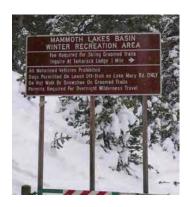

USFS Route Designation # -

**Documented By:** Randy Hall **Date:** 9/4/06

Phone: (760) 934-2400 Email: randyphotos@hotmail.com

| GENERAL                   | SUMMER                           | NOTES:                                 |
|---------------------------|----------------------------------|----------------------------------------|
| Summer Use <b>N</b>       | Automobiles N                    | Major access to Sherwins/Nordic trails |
| Winter Use Y              | Backcountry                      | Limited parking                        |
| Urban Limit <b>N</b>      | General Access Point N           |                                        |
| Parking <b>Y</b>          | Biking                           |                                        |
| Public Transport <b>N</b> | Unpaved <b>N</b>                 |                                        |
| Signage <b>Y</b>          | Paved <b>N</b>                   |                                        |
| Bathroom <b>N</b>         | Road <b>N</b>                    |                                        |
| WINTER                    | Birding N                        |                                        |
| Backcountry               | Boating Access                   |                                        |
| General Access Point Y    | Motor <b>N</b>                   |                                        |
| Kicker Zone N             | Non-Motor <b>N</b>               |                                        |
| Ski/Snowboard <b>Y</b>    | Bouldering N                     |                                        |
| Ski/Snowboard Access Y    | Bow Hunting N                    |                                        |
| Ski/Snowboard Egress Y    | Camping                          |                                        |
| Biathlon N                | Tent <b>N</b>                    |                                        |
| Dog Sledding N            | RV <b>N</b>                      |                                        |
| Ice Climbing N            | Caving N                         |                                        |
| Ice Fishing Y             | Climbing N                       |                                        |
| Ice Skating Y             | Equestrian                       |                                        |
| MMSA                      | Commercial Packing N             |                                        |
| Access Point N            | Packing <b>N</b>                 |                                        |
| Egress Point <b>N</b>     | Trail Riding <b>N</b>            |                                        |
| Nordic                    | Commercial Trail Riding <b>N</b> |                                        |
| Groomed, Fee Area N       | Fall Color Viewing N             |                                        |
| Groomed, Public Y         | Fishing                          |                                        |
| Ungroomed, Public Y       | Lakes from Shore <b>N</b>        |                                        |
| Pets                      | Streams/Creeks N                 |                                        |
| Area <b>Y</b>             | Frisbee Golf N                   |                                        |
| Walking <b>Y</b>          | Hiking/Walking                   |                                        |
| Snowmachine               | Paved <b>N</b>                   |                                        |
| Trail <b>N</b>            | Unpaved <b>N</b>                 |                                        |
| Open Area <b>N</b>        | OHV                              |                                        |
| Snowplay                  | ATV N                            |                                        |
| Fee Area <b>N</b>         | Motorcycle <b>N</b>              |                                        |
| Public <b>Y</b>           | Pets                             |                                        |
| Snowshoe                  | Area <b>N</b>                    |                                        |
| Trail                     | Walking <b>N</b>                 |                                        |
| Open Area <b>Y</b>        | Running                          |                                        |
| Vistas Y                  | Cross-Country N                  |                                        |
| Winter Camping Y          | Trail N                          |                                        |
| Winter Hiking/Walking     | Swimming Access N                |                                        |
| Groomed Y                 | Vistas N                         |                                        |
| 4-Season <b>Y</b>         | Wildflowers N                    |                                        |
| Workforce N               | Workforce N                      |                                        |

Photo #1 Notes Site photo

Photo #2 Notes Site photo

Photo #3 Notes Site photo

**Photo #4 Notes** Signage photo

New MLTPA # 0035 Old MLTPA # 35 POINT NAME Tamarack Lodge New MLTPA # 0036
Old MLTPA # 36

**Point Location** Tamarack Lodge at Twin Lakes