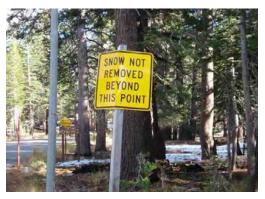

**Point Location** Old Mammoth Rd. at Mill City

USFS Route Designation # -

**Documented By:** John Wentworth **Date:** 11/2/06

Phone: (760) 934-3154 Email: johnwentworth@mltpa.org

**Alt Phone:** (760) 934-1279

Photo #1 Notes Site photo

Photo #2 Notes Site photo

**Photo #3 Notes** Signage photo

**Photo #4 Notes** Signage photo

New MLTPA # 0028 Old MLTPA # 28 POINT NAME Twin Lakes parking lot New MLTPA # 0034
Old MLTPA # 34