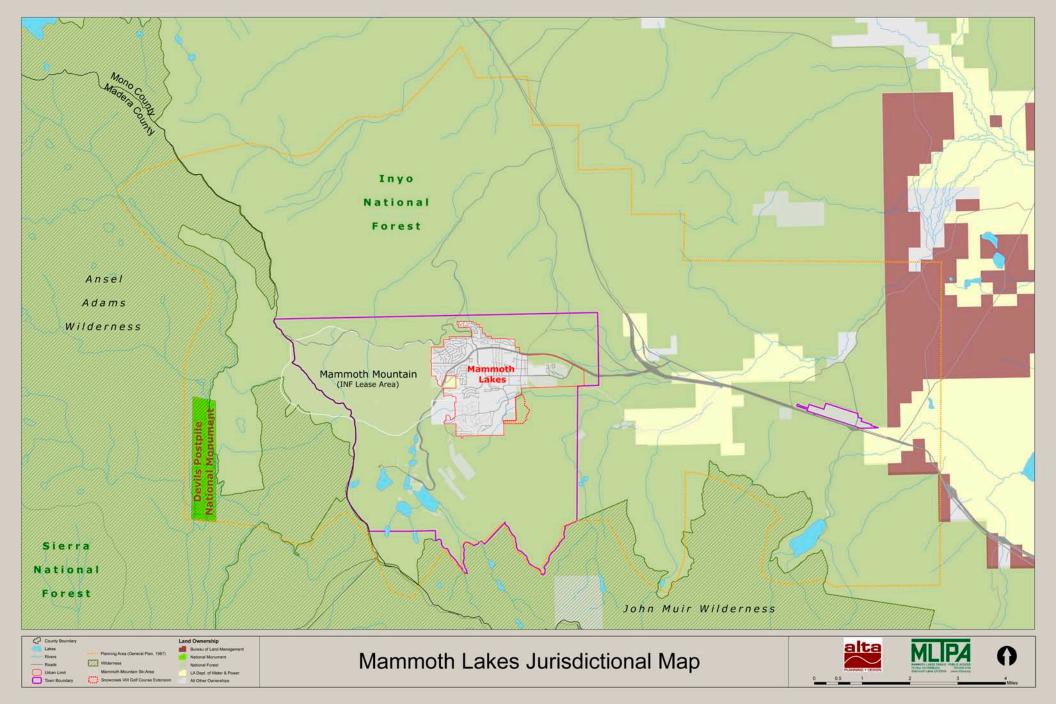

s

## **MMSA**

## Winter

- Backcountry Skiing/Snowboarding
- Dog Sledding
- Vistas

- Climbing
- Hiking/Walking
- Mountain Biking

- Trail Running
- Vistas

# Within the Urban Limit (formerly "Town")

# Winter

- Nordic Skiing
- Pet Play
- Snowplay
- Snowshoeing
- Vistas
- Winter Camping
- Winter Hiking/Walking
- Workforce

## **Summer**

- Camping
- Cross-Country Running
- Equestrian
- Fall Color Viewing
- Fishing
- Hiking/Walking
- Mountain Biking
- Pet Play
- Road Biking
- Vistas
- Workforce

# Sherwins/Hidden Lake (formerly "Sherwins")

## Winter

- Backcountry Skiing/Snowboarding
- Kicker Zone
- Nordic Skiing
- OSV
- Pet Play
- Snowshoeing
- Vistas

- Birding
- Equestrian
- Fall Color Viewing
- Hiking/Walking
- Mountain Biking
- Pet Play

- Trail RunningVistas
- Wildflower Viewing



















MLTPA GIS Inventory Contract: Identified Access Points Within Urban Growth Boundary for Public Review and Comment

Snowcreek VIII Golf Course Extension