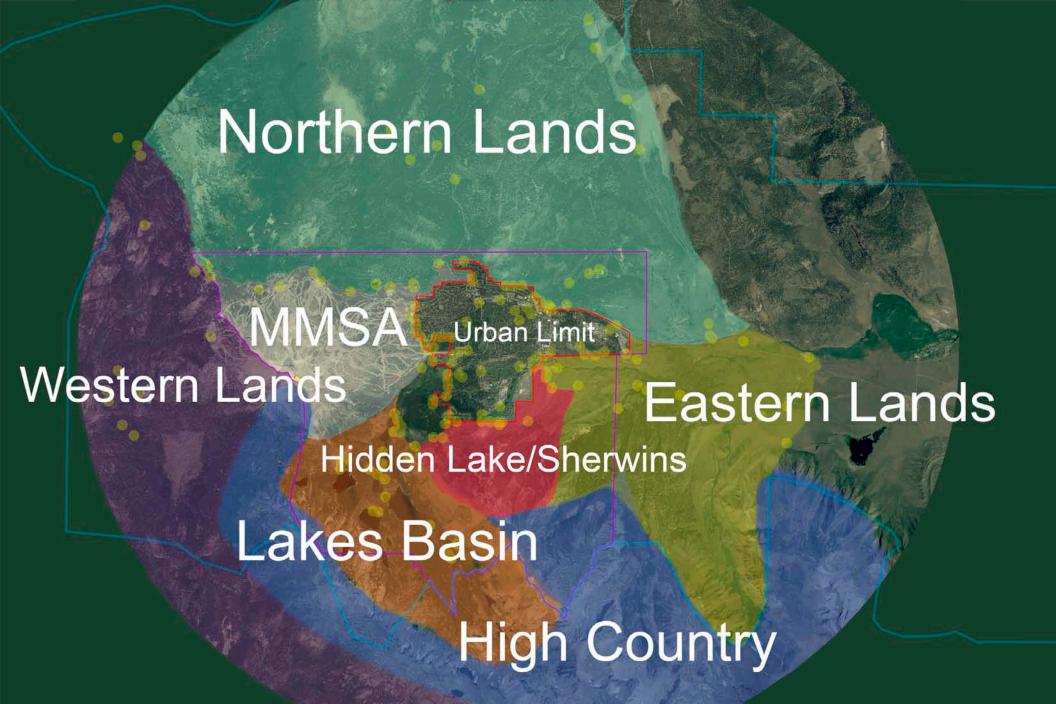

# **SPHERES OF INFLUENCE AMENITIES**

# **Northern Lands**

# **Eastern Lands**

# **High Country**

# **Lakes Basin**

# Western Lands (formerly "Reds to Pass")

## **MMSA**

# Within the Urban Limit (formerly "Town")

# Sherwins/Hidden Lake (formerly "Sherwins")