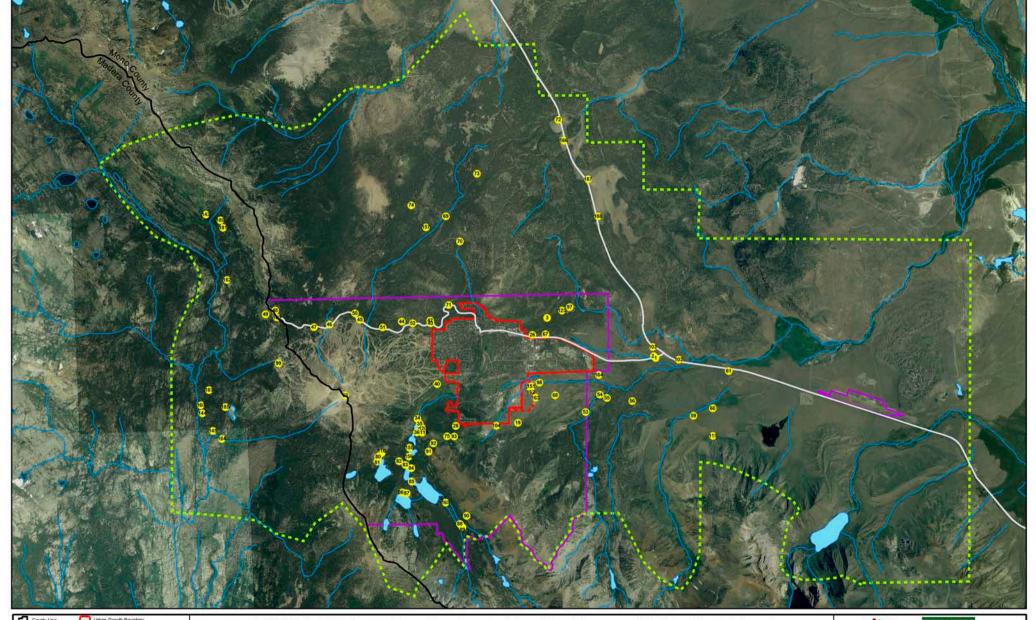

- Trail RunningVistas
- Wildflower Viewing

MLTPA GIS Inventory Contract: Identified Access Points Within Urban Growth Boundary for Public Review and Comment

Snowcreek VIII Golf Course Extension