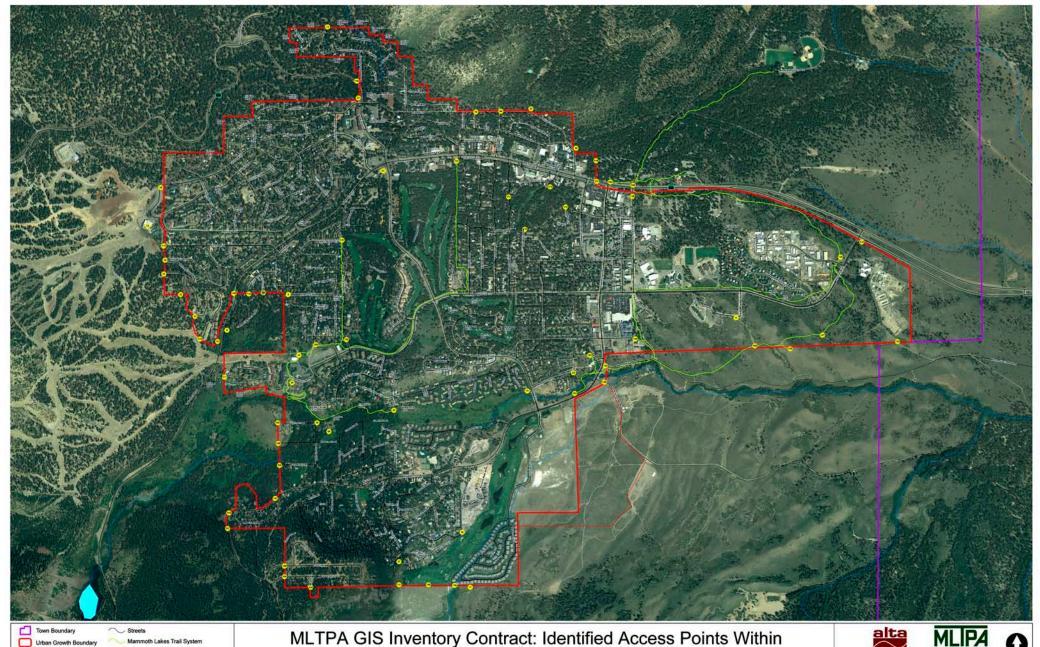

- Trail RunningVistas
- Wildflower Viewing

MLTPA GIS Inventory Contract: Identified Access Points Within Urban Growth Boundary for Public Review and Comment

Snowcreek VIII Golf Course Extension