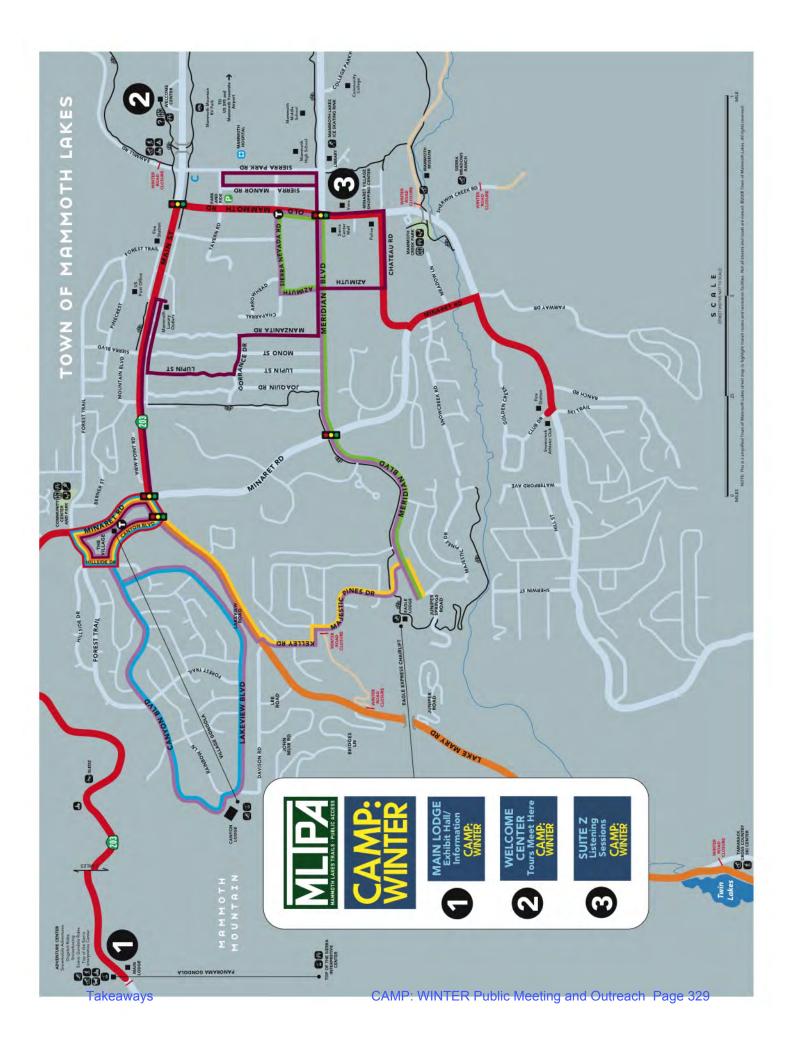

#### **Chapter 8: Schedule of Events**

MLTPA worked with the consultants and the Town of Mammoth Lakes to organize a variety of different sessions, both public and private, during which the consultants would have the opportunity to collect information from the community as well as from local agencies. The public schedule—available on the CAMP: WINTER mini-site (a featured component of the MLTPA website) as well as in takeaway form at the Exhibit Hall/Base CAMP—was designed to achieve optimal participation from the community, considering the typical work hours of a mountain resort town. Private sessions were noted on a separate grid shared only with CAMP Partners, and invitees were notified only of the date, time, and location of the session(s) to which they were invited. Please see Chapter 9, "Session Information," for details on participation, structure, results, and other information.