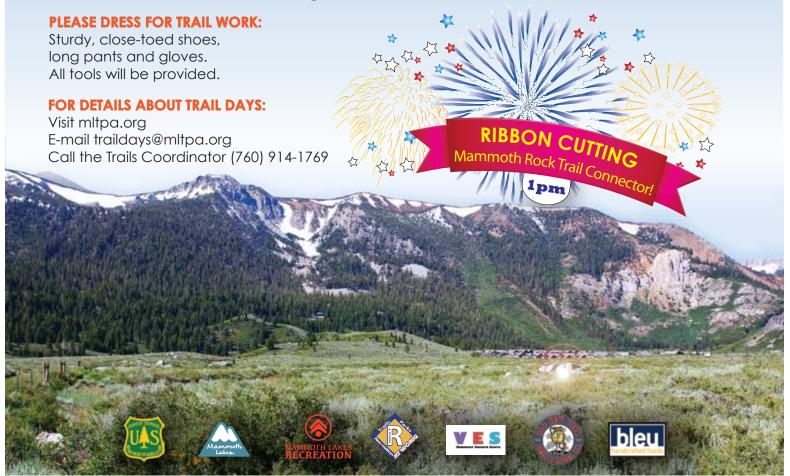

## TRAIL DAYS

2017 · SUSTAINABLE RECREATION Come Celebrate our 9th Season!

## MAMMOTH ROCK TRAIL CONNECTOR SATURDAY, JULY 1, 8:30 a.m. to 1:30 p.m.

Join Footloose Sports and the Sierra Eastside Mountain Bike Association (SEMBA) for trail work on the new "Mammoth Rock Trail Connector" – the first new trail from the "Sherwin Area Recreation Plan" – followed by the official ribbon cutting ceremony! Work efforts will also include new Mammoth Lakes Trail System soft surface signage and general trail maintenance!

Meet at the Sherwins Trailhead near the propane tank farm on Sherwin Creek Road for a free bagel breakfast, safety talk, and work assignments. Free lunch and lots of giveaways will be hosted on site.

## Volunteers of all ages and abilities are welcome!