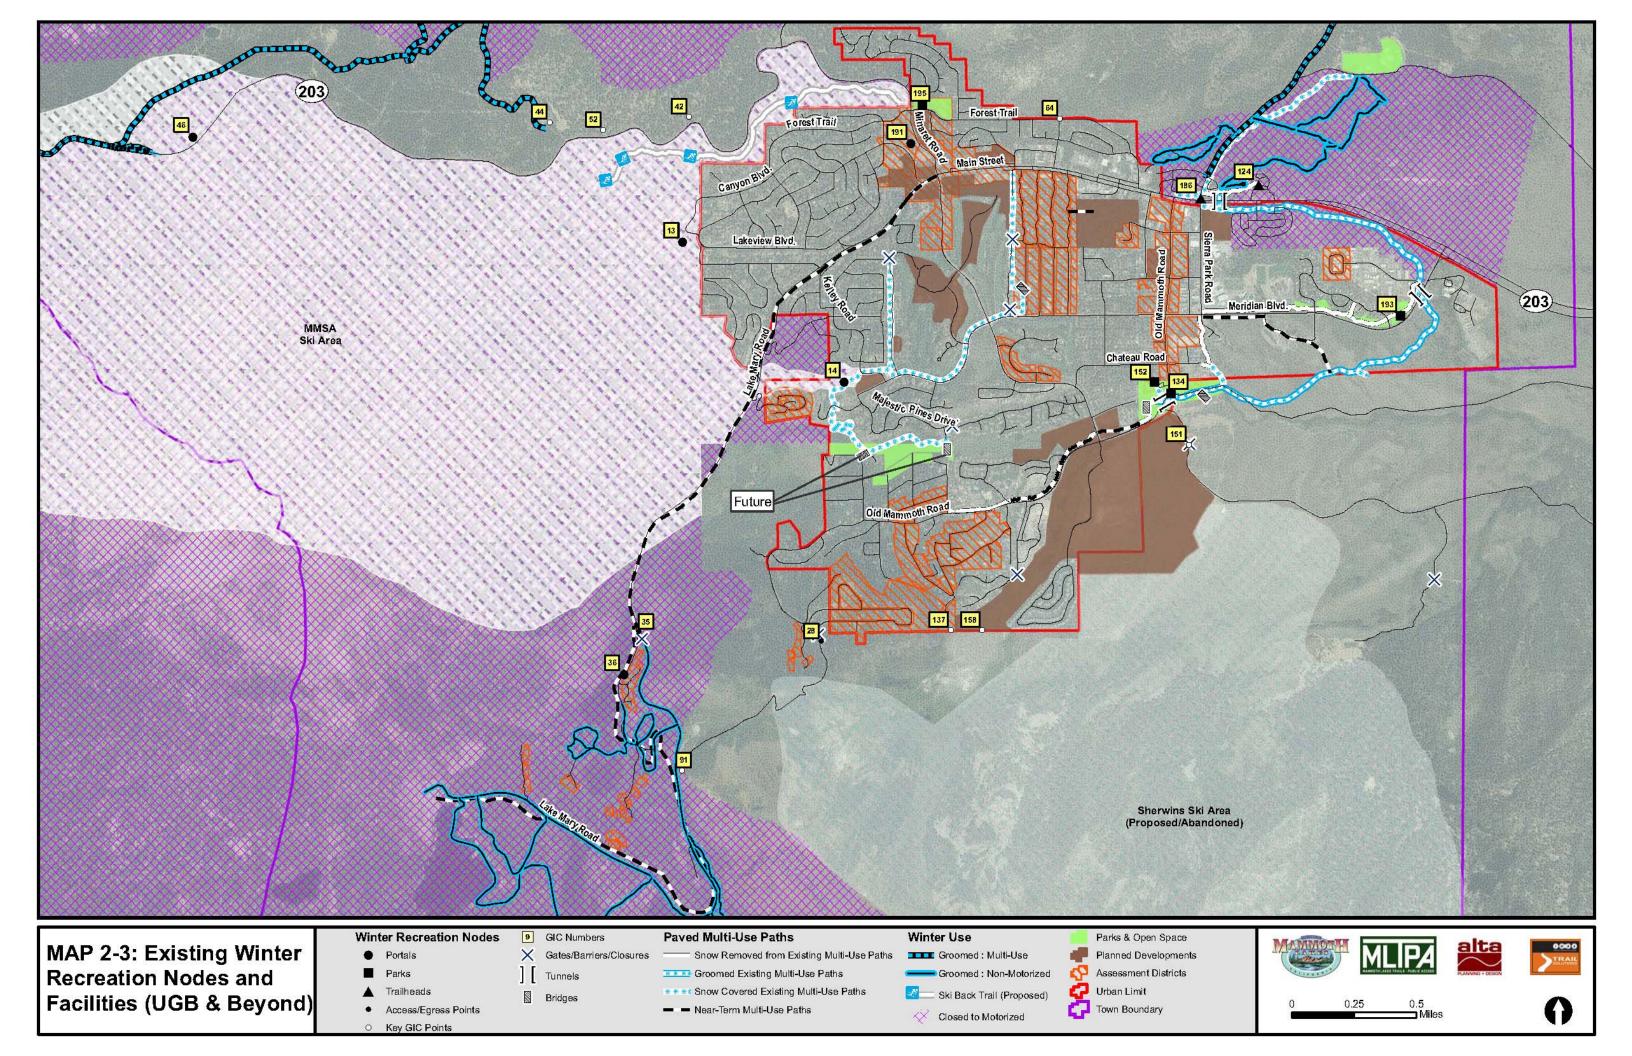

## 2.3.3. Winter Recreation Nodes

The following tables describe the existing amenities and activities taking place at winter recreation nodes. These nodes are either used as staging areas or access points for winter recreational activities, or have existing potential for winter recreational use.

Table 2-5. Existing Amenities at Winter Recreation Nodes

|     | Table 2-5. Existing A                              | internities at 1 | VIIIC     | CII        | CCIC    | acic     | 711 111 | Jues |                 |         |
|-----|----------------------------------------------------|------------------|-----------|------------|---------|----------|---------|------|-----------------|---------|
| GIC | Name                                               | Node Type        | lodging   | restaurant | parking | restroom | lift    | snq  | trail<br>access | signage |
| 13  | Canyon Lodge (MMSA)                                | Portal           | Χ         | Χ          | Χ       | Χ        | Χ       | Χ    | Χ               | Χ       |
| 14  | Eagle Lodge – temp (MMSA)                          | Portal           |           | Χ          | Χ       | Χ        | Χ       | Χ    | Χ               | Χ       |
| 46  | Main Lodge (MMSA)                                  | Portal X X       |           | Χ          | Χ       | Χ        | Χ       | Χ    | Χ               |         |
| 191 | North Village (MMSA)                               | Portal           | ortal X X |            | Χ       | Χ        | Χ       | Χ    |                 | Χ       |
| 36  | Tamarack Lodge (MMSA)                              | Portal X X       |           | Χ          | Χ       | Χ        |         | Χ    | Χ               | Χ       |
| 195 | Community Center Park                              | Park             |           |            | Χ       |          |         |      |                 |         |
| 134 | Mammoth Creek Park, East                           | Park             |           |            | Χ       |          |         |      | Χ               |         |
| 152 | Mammoth Creek Park, West                           | Park             |           |            | Χ       | Χ        |         |      | Χ               |         |
| 193 | Trail's End Park                                   | Park             |           |            | Χ       | Χ        |         |      |                 |         |
| 186 | Shady Rest / Saw Mill Cutoff<br>Road & Parking Lot | Trailhead        |           |            | Χ       |          |         |      | Χ               | Х       |
| 124 | Welcome Center                                     | Trailhead        |           |            | Χ       | Χ        |         |      | Χ               | Χ       |
| 35  | Lake Mary Rd winter terminus                       | Access/Egres     |           |            | Χ       |          |         |      | Χ               | Χ       |
| 28  | Mill City                                          | Access/Egres     |           |            | Χ       |          |         |      | Χ               |         |
| 42  | Earthquake Fault                                   | GIC Point        |           |            |         |          |         |      | Χ               |         |
| 158 | Path along Snowcreek V fence line                  | GIC Point        |           |            |         |          |         |      |                 |         |
| 44  | Power Plant                                        | GIC Point        |           |            | Χ       |          |         |      | Χ               |         |
| 91  | Sherwins Ridge Access at Lake Mary Road            | GIC Point        |           |            |         |          |         |      | Χ               |         |
| 64  | Sierra Blvd @ Forest Trail                         | GIC Point        |           |            |         |          |         |      | Χ               |         |
| 52  | Sledz, snowplay                                    | GIC Point        |           |            | Χ       | Χ        | Χ       | Χ    |                 |         |
| 137 | Tamarack St @ UGB                                  | GIC Point        |           |            |         |          |         |      | Χ               |         |
| 151 | Winter terminus of Sherwin<br>Creek Rd             | GIC Point        |           |            | Χ       |          |         |      | Χ               |         |

Table 2-6. Existing Characteristics of Winter Recreation Nodes

|     |                                                      | Table 2-6. Existing Characteristics of Winter Recreation Nodes |                                                                                                                                                                                                                                                                                                                                         |  |  |  |  |
|-----|------------------------------------------------------|----------------------------------------------------------------|-----------------------------------------------------------------------------------------------------------------------------------------------------------------------------------------------------------------------------------------------------------------------------------------------------------------------------------------|--|--|--|--|
| GIC | Name                                                 | Node Type                                                      | Description                                                                                                                                                                                                                                                                                                                             |  |  |  |  |
| 13  | Canyon Lodge (MMSA)                                  | Portal                                                         | MMSA access MMSA egress; fee based; winter ski lifts                                                                                                                                                                                                                                                                                    |  |  |  |  |
| 14  | Eagle Lodge – temp<br>(MMSA)                         | Portal                                                         | MMSA access MMSA egress; fee based; winter ski lifts                                                                                                                                                                                                                                                                                    |  |  |  |  |
| 46  | Main Lodge (MMSA)                                    | Portal                                                         | Recreation portal; fee based; general access point; ski lifts; ski/snowboard; dog sledding; MMSA access; MMSA egress; public ungroomed nordic trails; public; fee-based snowmachine trail; snowmachine open area; snowshoe trail; snowshoe open area; vistas                                                                            |  |  |  |  |
| 191 | North Village (MMSA)                                 | Portal                                                         | Winter recreation portal; gondola; MMSA access/egress                                                                                                                                                                                                                                                                                   |  |  |  |  |
| 36  | Tamarack Lodge<br>(MMSA)                             | Portal                                                         | Recreation portal; fee based; general access point; ice fishing; ice skating; MMSA egress; fee area groomed nordic trails; public groomed nordic trails; public un-groomed nordic trails; pet area and walking; public snowplay; snowshoe trail and open area; vistas; winter camping; groomed and winter hiking/walking                |  |  |  |  |
| 195 | Community Center<br>Park                             | Park                                                           | Parking, public meeting room.                                                                                                                                                                                                                                                                                                           |  |  |  |  |
| 134 | Mammoth Creek Park<br>East                           | Park                                                           | Winter road closure, public groomed nordic trails                                                                                                                                                                                                                                                                                       |  |  |  |  |
| 152 | Mammoth Creek Park<br>West                           | Park                                                           | Recreation access, trailhead, restroom                                                                                                                                                                                                                                                                                                  |  |  |  |  |
| 193 | Trail's End Park                                     | Park                                                           | Facilities currently closed in winter.                                                                                                                                                                                                                                                                                                  |  |  |  |  |
| 186 | Shady Rest /Saw Mill<br>Cutoff Road & Parking<br>Lot | Trailhead                                                      | Winter road closure and recreation trailhead; general access point; public groomed nordic trails; public un-groomed nordic trails; pet area and walking; snowmachine trail and open area; snowshoe trail and open area                                                                                                                  |  |  |  |  |
| 124 | Welcome Center                                       | Trailhead                                                      | Visitor information and ungroomed access to nordic ski trails                                                                                                                                                                                                                                                                           |  |  |  |  |
| 35  | Lake Mary Rd winter terminus                         | Access/Egress                                                  | Winter road closure; general access point; ski/snowboard access/egress; ice fishing; ice skating; MMSA egress; fee area groomed nordic trails; public groomed nordic trails; public un-groomed nordic trails; pet area and walking; public snowplay; snowshoe trail and open area vistas; winter camping; groomed winter hiking/walking |  |  |  |  |
| 28  | Mill City                                            | Access/Egress                                                  | Winter road closure; general access point; kicker zone ski/snowboard; backcountry ski/snowboard access and egress; nordic ungroomed; public pet area; pet walking snowplay; public snowshoe trail; public area vistas winter hiking/walking                                                                                             |  |  |  |  |
| 42  | Earthquake Fault                                     | GIC Point                                                      | Trail access                                                                                                                                                                                                                                                                                                                            |  |  |  |  |
| 44  | Power Plant                                          | GIC Point                                                      | Staging area, general access point; OSV trail                                                                                                                                                                                                                                                                                           |  |  |  |  |
| 91  | Sherwins Ridge Access at Lake Mary Road              | GIC Point                                                      | Access to backcountry skiing opportunities via Sherwins Ridge                                                                                                                                                                                                                                                                           |  |  |  |  |
| 64  | Sierra Blvd @ Forest<br>Trail                        | GIC Point                                                      | Trail access                                                                                                                                                                                                                                                                                                                            |  |  |  |  |
| 52  | Sledz                                                | GIC Point                                                      | Fee area snowplay                                                                                                                                                                                                                                                                                                                       |  |  |  |  |
| 158 | Snowcreek V fence line                               | GIC Point                                                      | Backcountry ski/snowboard egress.                                                                                                                                                                                                                                                                                                       |  |  |  |  |
| 137 | Tamarack St @ UGB                                    | GIC Point                                                      | Private property; easement under negotiation.                                                                                                                                                                                                                                                                                           |  |  |  |  |
| 151 | Winter terminus of<br>Sherwin Creek Rd.              | GIC Point                                                      | Winter road closure; general access point; kicker zone ski/snowboard; backcountry ski/snowboard access and egress; dog sledding; public un-groomed nordic trails; pet area and walking; snowmachine trails and open area; public snowplay area; snowshoe trail and open area; vistas; winter camping                                    |  |  |  |  |