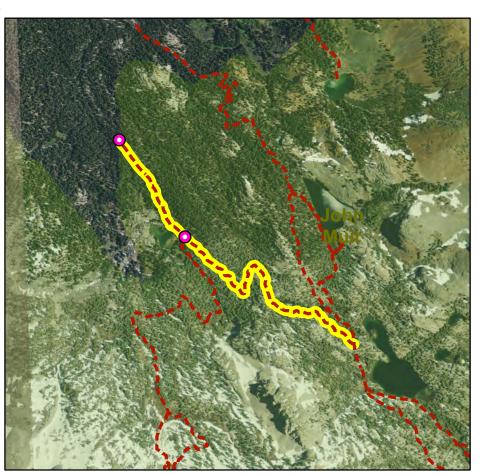

F

#### Jurisdictions

UGB?: N

TOML Municipal?: Y
TOML Planning: Y
JM Wilderness?: Y
AA Wilderness?: N
ORH Wilderness: N
Devils Postpile?: N



### **Trail System Support Facilities**

Picnic Tables:0Bollards:0Benches:0Dog Bags:0Trash:0Bike Racks:0Blaze Markers (MTB, Blue, Orange, XC):0All Other Signage:3

### **Maintenance**

# **Capital Improvement Programs**







Revision Date: 11/21/11 Page 1 of 30

# **EMERALD LAKE - SKELTON LAKE (JM)**

Lakes Basin

AKA: EMERALD LAKE - SKELTON LAKE (JM)

### **Facility Information**

Facilty Grouping: Soft-Surface Non-Motor

Facility Type: TSMP SS 2-Hike

Trail Surface: Natural Length: 6038 Ft Ownership: INF

#### Jurisdictions

UGB?: N

TOML Municipal?: Y
TOML Planning: Y
JM Wilderness?: Y
AA Wilderness?: N
ORH Wilderness: N
Devils Postpile?: N



## **Trail System Support Facilities**

Picnic Tables:0Bollards:0Benches:0Dog Bags:0Trash:0Bike Racks:0Blaze Markers (MTB, Blue, Orange, XC):0All Other Signage:2

### **Maintenance**

# **Capital Improvement Programs**





MAMMOTH LAKES TRAIL SYSTEM

Revision Date: 11/21/11 Page 4 of 30

AKA: Fish Creek

## **Facility Information**

Facilty Grouping: Soft-Surface Non-Motor

Facility Type: TSMP SS 2-Hike

Trail Surface: Natural Length: 98222 Ft Ownership: INF

#### Jurisdictions

UGB?: N

TOML Municipal?: N TOML Planning: Y JM Wilderness?: Y AA Wilderness?: Y ORH Wilderness: N Devils Postpile?: N



## **Trail System Support Facilities**

Picnic Tables:
Benches:
Trash:

Blaze Markers (MTB, Blue, Orange, XC):

Bollards:
Dog Bags:
Bike Racks:
All Other Signage:

### **Maintenance**

# **Ca