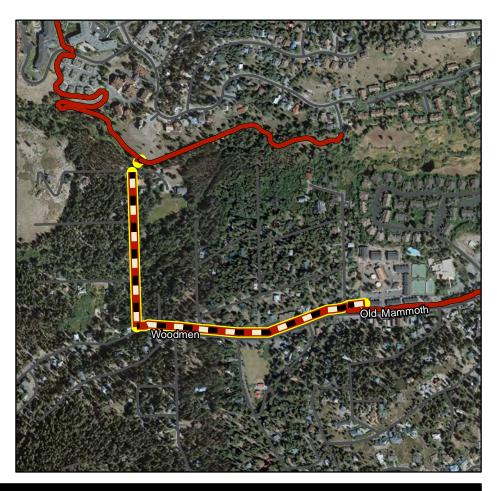

21/11 Page 18 of 20

AKA: Tallus Connector

# **Facility Information**

Facilty Grouping: MUPS
Facility Type: MUP
Trail Surface: Paved
Length: 20 Ft
Ownership: TOML

### Jurisdictions

UGB?: Y

TOML Municipal?: Y
TOML Planning: Y
JM Wilderness?: N
AA Wilderness?: N
ORH Wilderness: N
Devils Postpile?: N



# **Trail System Support Facilities**

Picnic Tables:0Bollards:0Benches:0Dog Bags:0Trash:0Bike Racks:0Blaze Markers (MTB, Blue, Orange, XC):0All Other Signage:0

### **Maintenance**





# **Town Loop**

Town

AKA: Temorary Town Loop

## **Facility Information**

Facilty Grouping: TTL
Facility Type: MUP
Trail Surface:

Length: 3357 Ft Ownership: TOML

### Jurisdictions

UGB?: Y

TOML Municipal?: Y
TOML Planning: Y
JM Wilderness?: N
AA Wilderness?: N
ORH Wilderness: N
Devils Postpile?: N



# **Trail System Support Facilities**

Picnic Tables:0Bollards:0Benches:0Dog Bags:0Trash:0Bike Racks:0Blaze Markers (MTB, Blue, Orange, XC):0All Other Signage:0

### **Maintenance**

# **Capital Improvement Programs**





MAMMOTH LAKES TRAIL SYSTEM

Revision Date: 11/21/11 Page 19 of 20

# **Trails Neighborhood Connector**

AKA: Trails Neighborhood Connector

## **Facility Information**

Facilty Grouping: MUPS
Facility Type: MUP
Trail Surface: Paved
Length: 318 Ft

Ownership: TOML

### Jurisdictions

UGB?: Y

TOML Municipal?: Y
TOML Planning: Y
JM Wilderness?: N
AA Wilderness?: N
ORH Wilderness: N
Devils Postpile?: N



## **Trail System Support Facilities**

Picnic Tables:0Bollards:2Benches:0Dog Bags:1Trash:0Bike Racks:0Blaze Markers (MTB, Blue, Orange, XC):1All Other Signage:0

### **