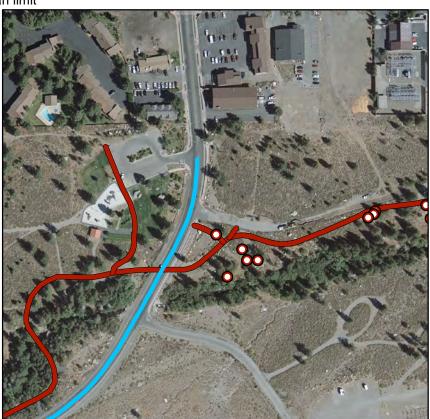

### Inyo National Forest Trails (Non Wilderness)

| <u>Trail Name</u>                      | <u>Trail Type</u>    | Length (ft) |
|----------------------------------------|----------------------|-------------|
| Mammoth Mountain Trail                 | TSMP SS 2-Hike       | 14228       |
| Coldwater-George Trail                 | TSMP SS 2-Hike       | 14917       |
| MAMMOTH PACK STATION - DUCK PASS (NW)* | TSMP SS 2-Equestrian | 9168        |
| CONVICT LAKE LOOP (NW) *               | TSMP SS 2-Hike       | 12109       |
| CONVICT LAKE PACK (NW)*                | TSMP SS 2-Hike       | 1904        |
| CONVICT LAKE HIKER PARKING (NW)*       | TSMP SS 2-Hike       | 2371        |
| RAINBOW FALLS WAGON (NW)*              | TSMP SS 2-Equestrian | 1973        |
| Inyo Craters Trail                     | TSMP SS 2-Hike       | 5104        |
| Sherwin Lakes Trail                    | TSMP SS 2-Hike       | 15615       |
| Mammoth Rock Trail                     | TSMP SS 2-MTB        | 13649       |
| Mountainview Trail                     | TSMP SS 2-MTB        | 28217       |
| Sotcher Lake-Mammoth Pass/2612bns*     | TSMP SS 2-Hike       | 4239        |
| Mammmoth Pass Trail                    | TSMP SS 2-Hike       | 2834        |
| John Muir Trail (JMT)                  | TSMP SS 2-Hike       | 6156        |
| Sotcher Feeder/2612c*                  | TSMP SS 2-Hike       | 4361        |
| Sotcher Lake VIS Loop/2612*            | TSMP SS 2-Hike       | 7663        |
| Sotcher lake-Reds CG/2612ans*          | TSMP SS 2-Hike       | 743         |
| AgnewMeadow-Pumice Flat CG/2633ns*     | TSMP SS 2-Hike       | 12473       |
| Starkweather Trail                     | TSMP SS 2-Hike       | 12113       |
| Mammoth Mountain - Mammoth Pass Trail  | TSMP SS 2-Hike       | 5759        |
| Horseshoe Lake Loop                    | TSMP SS 2-MTB        | 8790        |
| Crystal Lake Trail                     | TSMP SS 2-Hike       | 1349        |
| Hot Creek VIS/2806*                    | TSMP SS 2-Hike       | 1248        |
| Seven Lakes Point/2703bns*             | TSMP SS 2-Hike       | 3280        |
| Panorama Dome Trail                    | TSMP SS 2-Hike       | 6843        |
| Panorama Dome Trail                    | TSMP SS 2-Hike       | 1612        |
| Barrett Lake - Lake Mary/2709cns*      | TSMP SS 2-Equestrian | 5862        |
| TJ Lake Loop/2709d*                    | TSMP SS 2-Hike       | 1704        |
| Minaret Vista Alt/2609alt*             | TSMP SS 2-Hike       | 654         |
| Minaret Vista VIS/2609*                | TSMP SS 2-Hike       | 1069        |
| Knolls Loop                            | TSMP SS 2-MTB        | 52029       |
| McGee Pass*                            | TSMP SS 2-Hike       | 5314        |
| McGee Pass*                            | TSMP SS 2-Hike       | 6470        |
| RAINBOW FALLS (NW)*                    | TSMP SS 2-Hike       | 3584        |
| Mill City                              | TSMP SS 2-Hike       | 1055        |
| Rainbow Falls/2623*                    | TSMP SS 2-Hike       | 6377        |
| Agnew Wildflower Loop*                 | TSMP SS 2-Hike       | 4100        |
| Starkweather spur?*                    | TSMP SS 2-Hike       | 478         |
| Earthquake Fault *                     | TSMP SS 2-Hike       | 1231        |
| Panorama Mountain Bike Trails          | TSMP SS 2-MTB        | 7119        |
| Highway 203*                           | Bike (III)           | 4701        |
|                                        |                      |             |