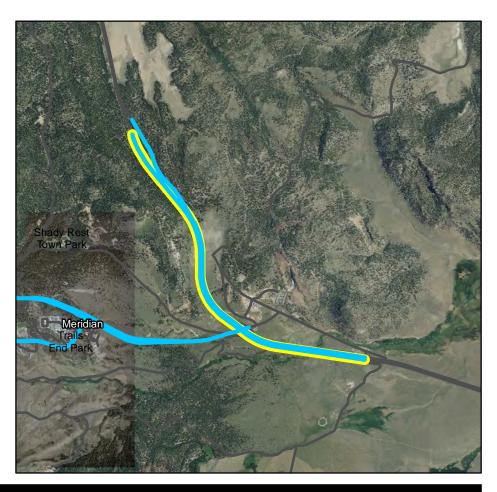

### **Facility Information**

Facilty Grouping: MUPS
Facility Type: MUP
Trail Surface: Paved
Length: 5085 Ft

Ownership: TOML

### Jurisdictions

UGB?: Y

TOML Municipal?: Y
TOML Planning: Y
JM Wilderness?: N
AA Wilderness?: N
ORH Wilderness: N
Devils Postpile?: N

# **Trail System Support Facilities**

Picnic Tables:0Bollards:32Benches:1Dog Bags:2Trash:4Bike Racks:0Blaze Markers (MTB, Blue, Orange, XC):8All Other Signage:5