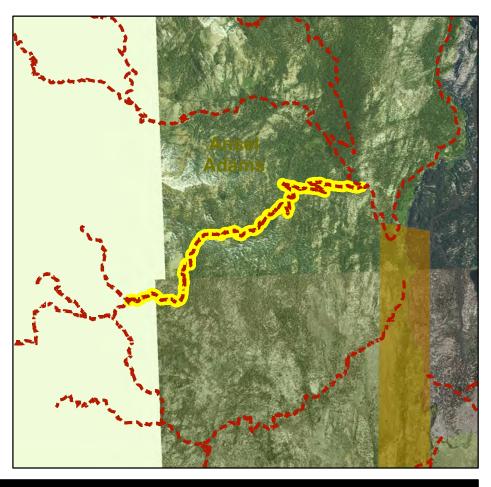

#### Ansel Adams Wilderness Trails

| <u>Trail Name</u>                 | <u>Trail Type</u> | Length (ft) |
|-----------------------------------|-------------------|-------------|
| RED CONES C/O (AA)*               | TSMP SS 2-Hike    | 6688        |
| MCCLEOD LAKE SPUR (NW)*           | TSMP SS 2-Hike    | 1589        |
| Mammoth Pass Trail                | TSMP SS 2-Hike    | 21620       |
| Rim Trail                         | TSMP SS 2-Hike    | 7979        |
| Rainbow Falls/2623*               | TSMP SS 2-Hike    | 5940        |
| Pacific Crest Trail (PCT)         | TSMP SS 2-Hike    | 8595        |
| Summit Meadow/2601*               | TSMP SS 2-Hike    | 24940       |
| SUMMIT MEADOW - HOLCOMB C/O (AA)* | TSMP SS 2-Hike    | 10567       |
| ANONA LAKE (AA)*                  | TSMP SS 2-Hike    | 8182        |
| Superior Lake Trail               | TSMP SS 2-Hike    | 23600       |
| Superior Lake Trail               | TSMP SS 2-Hike    | 5815        |
| HOLCOMB LAKE (AA)*                | TSMP SS 2-Hike    | 7797        |
| JMT                               | TSMP SS 2-Hike    | 75089       |
| PCT                               | TSMP SS 2-Hike    | 28466       |
| MINARET CREEK (AA)*               | TSMP SS 2-Hike    | 27203       |
| MINARET MINE*                     | TSMP SS 2-Hike    | 9722        |
| EMILY LAKE SPUR (AA)*             | TSMP SS 2-Hike    | 8795        |
| High Trail (PCT)                  | TSMP SS 2-Hike    | 33807       |
| AGNEW CAMPGROUND C/O*             | TSMP SS 2-Hike    | 1728        |
| SHADOW CREEK (AA) (TC3)*          | TSMP SS 2-Hike    | 30772       |
| RIVER SOUTH (AA)*                 | TSMP SS 2-Hike    | 5144        |
| RIVER NORTH (AA)*                 | TSMP SS 2-Hike    | 22914       |
| LAURA LAKE (AA)*                  | TSMP SS 2-Hike    | 3161        |
| CLARK LAKES (AA)*                 | TSMP SS 2-Hike    | 19106       |
| AGNEW PASS (AA)*                  | TSMP SS 2-Hike    | 3736        |
| ASHLEY LAKE (AA)*                 | TSMP SS 2-Hike    | 6738        |
| Lois Meadow/2503cns*              | TSMP SS 2-Hike    | 2887        |
| San Joaquin Peak C/O/2620*        | TSMP SS 2-Hike    | 5408        |
| Lion Point Trail                  | TSMP SS 2-Hike    | 15949       |
|                                   |                   |             |