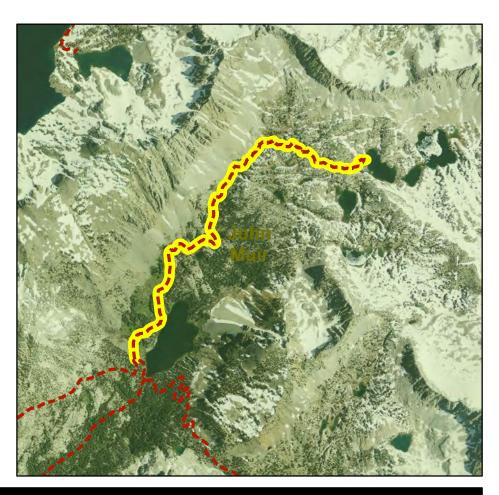

# **Capital Improvement Programs**

Revision Date: 11/21/11 Page 23 of 41 AKA: John Muir Trail/2503

### **Facility Information**

Facilty Grouping: Soft-Surface Non-Motor

Facility Type: TSMP SS 2-Hike

Trail Surface: Natural 6156 Ft Length: Ownership: INF

#### Jurisdictions

UGB?: N

TOML Municipal?: N TOML Planning: Y JM Wilderness?: N AA Wilderness?: N ORH Wilderness: N Devils Postpile?: N