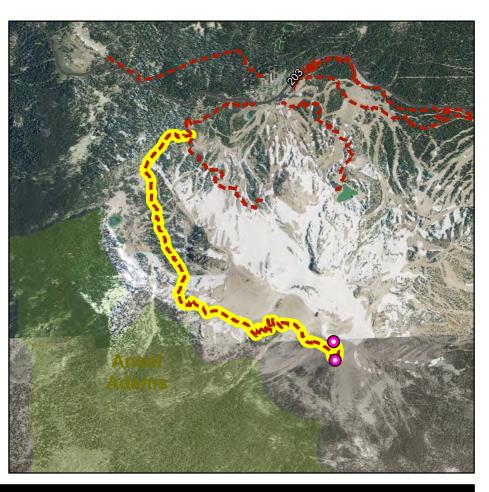

ce Non-Motor

Facility Type: TSMP SS 2-Hike

Trail Surface: Natural Length: 6245 Ft Ownership: MMSA

#### Jurisdictions

UGB?: N

TOML Municipal?: Y
TOML Planning: Y
JM Wilderness?: N
AA Wilderness?: N
ORH Wilderness: N
Devils Postpile?: N



## **Trail System Support Facilities**

Picnic Tables: Benches:

Trash:

Blaze Markers (MTB, Blue, Orange, XC):

Bollards: Dog Bags: Bike Racks:

All Other Signage:

### **Maintenance**

## **Capital Improvement Programs**





AKA: Mammoth Mountain Trail

### **Facility Information**

Facilty Grouping: Soft-Surface Non-Motor

Facility Type: TSMP SS 2-Hike

Trail Surface: Natural Length: 16883 Ft Ownership: MMSA

#### Jurisdictions

UGB?: N

TOML Municipal?: Y
TOML Planning: Y
JM Wilderness?: N
AA Wilderness?: N
ORH Wilderness: N
Devils Postpile?: N



## **Trail System Support Facilities**

Picnic Tables: Benches:

Trash:

Blaze Markers (MTB, Blue, Orange, XC):

Bollards: Dog Bags: Bike Racks:

All Other Signage:

### **Maintenance**

## **Capital Improvement Programs**

## MAMMOTH LAKES TRAIL SYSTEM





Revision Date: 11/21/11 Page 3 of 6

AKA: Minaret Vista Trail

### **Facility Information**

Facilty Grouping: Soft-Surface Non-Motor

Facility Type: TSMP SS 2-Hike

Trail Surface: Natural Length: 6451 Ft Ownership: MMSA

#### Jurisdictions

UGB?: N

TOML Municipal?: Y
TOML Planning: Y
JM Wilderness?: N
AA Wilderness?: N
ORH Wilderness: N
Devils Postpile?: N



## **Trail System Support Facilities**

Picnic Tables: Benches:

Trash:

Blaze Markers (MTB, Blue, Orange, XC):

Bollards: Dog Bags: Bike Racks:

All Other Signage:

### **Mai