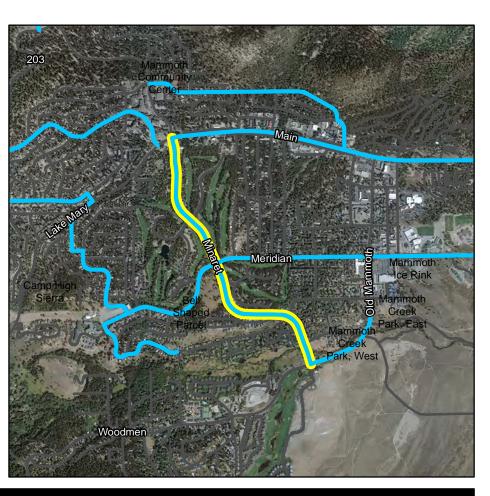

### **TOML** Owned Trails

| <u>Trail Name</u>             | <u>Trail Type</u> | Length (ft) |
|-------------------------------|-------------------|-------------|
| North Main Connector          | MUP               | 2787        |
| 203 Underpass Connector*      | MUP               | 454         |
| Lakefront Path                | MUP               | 1400        |
| Shady Rest Path               | MUP               | 4331        |
| Town Loop                     | MUP               | 28307       |
| Sierra Park Connector         | MUP               | 1444        |
| Lakes Basin Path              | MUP               | 29012       |
| Lodestar Connector            | MUP               | 2384        |
| Town Loop                     | MUP               | 20          |
| Mammoth Creek Connector*      | MUP               | 134         |
| Chateau Connector             | MUP               | 211         |
| Trails Neighborhood Connector | MUP               | 318         |
| Meridian Connector            | MUP               | 5085        |
| Mammoth Creek Park Path*      | MUP               | 413         |
| Sherwins Vista                | MUP               | 234         |
| Lakefront Connector           | MUP               | 521         |
| North Main Connector          | Promenade         | 828         |
| Sierra Park Connector         | Sidewalk          | 1801        |
| Temorary Town Loop            | MUP               | 3357        |
| North Waterford Connector     | MUP               | 1922        |

AKA: Town Loop