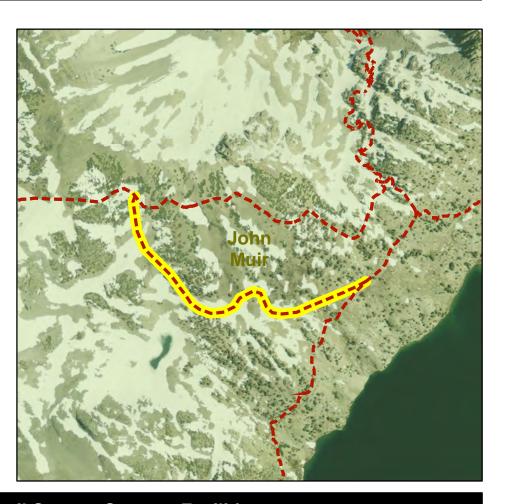

### **Facility Information**

Facilty Grouping: Soft-Surface Non-Motor

Facility Type: TSMP SS 2-Hike

Trail Surface: Natural 13742 Ft Length: Ownership: INF

#### Jurisdictions

UGB?: N

TOML Municipal?: N TOML Planning: Y JM Wilderness?: Y AA Wilderness?: Y ORH Wilderness: N Devils Postpile?: N