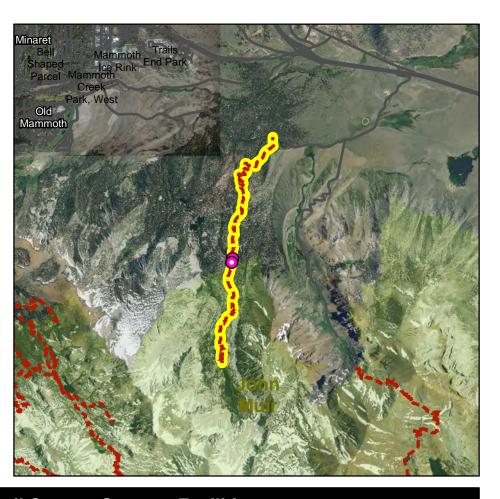

#### John Muir Wilderness Trails

| <u>Trail Name</u>                 | <u>Trail Type</u> | Length (ft) |
|-----------------------------------|-------------------|-------------|
| Duck Pass Trail                   | TSMP SS 2-Hike    | 19764       |
| Mammoth Crest Trail               | TSMP SS 2-Hike    | 41043       |
| Sky Meadows Trail                 | TSMP SS 2-Hike    | 8608        |
| EMERALD LAKE - SKELTON LAKE (JM)* | TSMP SS 2-Hike    | 6038        |
| ARROWHEAD LAKE (JM)*              | TSMP SS 2-Hike    | 1555        |
| Heart Lake Trail                  | TSMP SS 2-Hike    | 5568        |
| Woods Lake Trail                  | TSMP SS 2-Hike    | 5438        |
| Convict Creek Trail               | TSMP SS 2-Hike    | 36911       |
| JMT/PCT                           | TSMP SS 2-Hike    | 23193       |
| Upper Crater Meadows Trail        | TSMP SS 2-Hike    | 13742       |
| Mammoth Pass- Crater Meadow Trail | TSMP SS 2-Hike    | 18952       |
| Laurel-Lakes- Edith Lake Trail    | TSMP SS 2-Hike    | 22337       |
| Arrowhead Lake Loop/2710bns*      | TSMP SS 2-Hike    | 1189        |
| John Muir Trail (JMT)             | TSMP SS 2-Hike    | 94790       |
| Ram Lakes Trail                   | TSMP SS 2-Hike    | 12278       |
| Pika Lake Trail                   | TSMP SS 2-Hike    | 5601        |
| Deer Creek Trail                  | TSMP SS 2-Hike    | 18400       |
| DOROTHY LAKE SPUR (JM)*           | TSMP SS 2-Hike    | 5146        |
| McGEE PASS (JM)*                  | TSMP SS 2-Hike    | 71098       |
| Pumice Butte*                     | TSMP SS 2-Hike    | 10224       |
| Mammoth Crest-Duck Pass*          | TSMP SS 2-Hike    | 3361        |
| DUCK PASS (JM)*                   | TSMP SS 2-Hike    | 10196       |
| PURPLE LAKE-CASCADE VALLEY (JM)*  | TSMP SS 2-MTB     | 13976       |
| Fish Creek Trail                  | TSMP SS 2-Hike    | 98222       |
| BALDWIN CANYON (JM)*              | TSMP SS 2-Hike    | 24648       |
| STEELHEAD LAKE (JM)*              | TSMP SS 2-Hike    | 6680        |
| Valentine Lake Trail              | TSMP SS 2-Hike    | 24075       |
|                                   |                   |             |