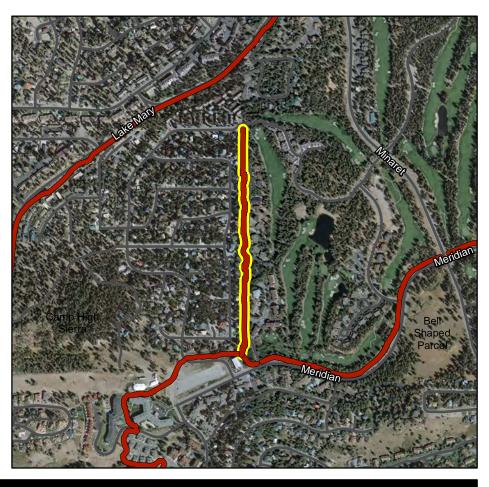

### **TOML** Owned Trails

| <u>Trail Name</u>             | <u>Trail Type</u> | Length (ft) |
|-------------------------------|-------------------|-------------|
| North Main Connector          | MUP               | 2787        |
| 203 Underpass Connector*      | MUP               | 454         |
| Lakefront Path                | MUP               | 1400        |
| Shady Rest Path               | MUP               | 4331        |
| Town Loop                     | MUP               | 28307       |
| Sierra Park Connector         | MUP               | 1444        |
| Lakes Basin Path              | MUP               | 29012       |
| Lodestar Connector            | MUP               | 2384        |
| Town Loop                     | MUP               | 20          |
| Mammoth Creek Connector*      | MUP               | 134         |
| Chateau Connector             | MUP               | 211         |
| Trails Neighborhood Connector | MUP               | 318         |
| Meridian Connector            | MUP               | 5085        |
| Mammoth Creek Park Path*      | MUP               | 413         |
| Sherwins Vista                | MUP               | 234         |
| Lakefront Connector           | MUP               | 521         |
| North Main Connector          | Promenade         | 828         |
| Sierra Park Connector         | Sidewalk          | 1801        |
| Temorary Town Loop            | MUP               | 3357        |
| North Waterford Connector     | MUP               | 1922        |

### **Facility Information**

Facilty Grouping: MUPS
Facility Type: MUP
Trail Surface: Paved
Length: 5085 Ft

Ownership: TOML

### Jurisdictions

UGB?: Y

TOML Municipal?: Y
TOML Planning: Y
JM Wilderness?: N
AA Wilderness?: N
ORH Wilderness: N
Devils Postpile?: N

# **Trail System Support Facilities**

Picnic Tables:0Bollards:32Benches:1Dog Bags:2Trash:4Bike Racks:0Blaze Markers (MTB, Blue, Orange, XC):8All Other Signage:5