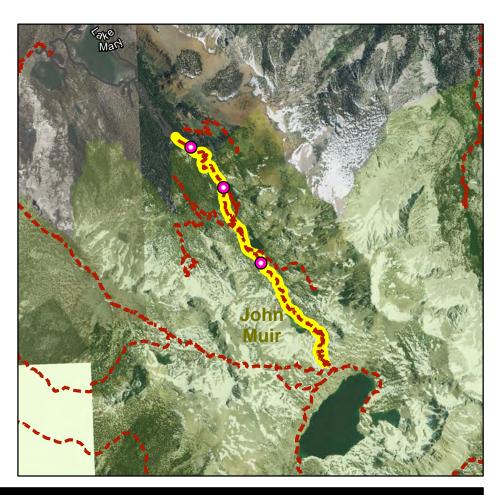

#### John Muir Wilderness Trails

| <u>Trail Name</u>                 | <u>Trail Type</u> | Length (ft) |
|-----------------------------------|-------------------|-------------|
| Duck Pass Trail                   | TSMP SS 2-Hike    | 19764       |
| Mammoth Crest Trail               | TSMP SS 2-Hike    | 41043       |
| Sky Meadows Trail                 | TSMP SS 2-Hike    | 8608        |
| EMERALD LAKE - SKELTON LAKE (JM)* | TSMP SS 2-Hike    | 6038        |
| ARROWHEAD LAKE (JM)*              | TSMP SS 2-Hike    | 1555        |
| Heart Lake Trail                  | TSMP SS 2-Hike    | 5568        |
| Woods Lake Trail                  | TSMP SS 2-Hike    | 5438        |
| Convict Creek Trail               | TSMP SS 2-Hike    | 36911       |
| JMT/PCT                           | TSMP SS 2-Hike    | 23193       |
| Upper Crater Meadows Trail        | TSMP SS 2-Hike    | 13742       |
| Mammoth Pass- Crater Meadow Trail | TSMP SS 2-Hike    | 18952       |
| Laurel-Lakes- Edith Lake Trail    | TSMP SS 2-Hike    | 22337       |
| Arrowhead Lake Loop/2710bns*      | TSMP SS 2-Hike    | 1189        |
| John Muir Trail (JMT)             | TSMP SS 2-Hike    | 94790       |
| Ram Lakes Trail                   | TSMP SS 2-Hike    | 12278       |
| Pika Lake Trail                   | TSMP SS 2-Hike    | 5601        |
| Deer Creek Trail                  | TSMP SS 2-Hike    | 18400       |
| DOROTHY LAKE SPUR (JM)*           | TSMP SS 2-Hike    | 5146        |
| McGEE PASS (JM)*                  | TSMP SS 2-Hike    | 71098       |
| Pumice Butte*                     | TSMP SS 2-Hike    | 10224       |
| Mammoth Crest-Duck Pass*          | TSMP SS 2-Hike    | 3361        |
| DUCK PASS (JM)*                   | TSMP SS 2-Hike    | 10196       |
| PURPLE LAKE-CASCADE VALLEY (JM)*  | TSMP SS 2-MTB     | 13976       |
| Fish Creek Trail                  | TSMP SS 2-Hike    | 98222       |
| BALDWIN CANYON (JM)*              | TSMP SS 2-Hike    | 24648       |
| STEELHEAD LAKE (JM)*              | TSMP SS 2-Hike    | 6680        |
| Valentine Lake Trail              | TSMP SS 2-Hike    | 24075       |
|                                   |                   |             |