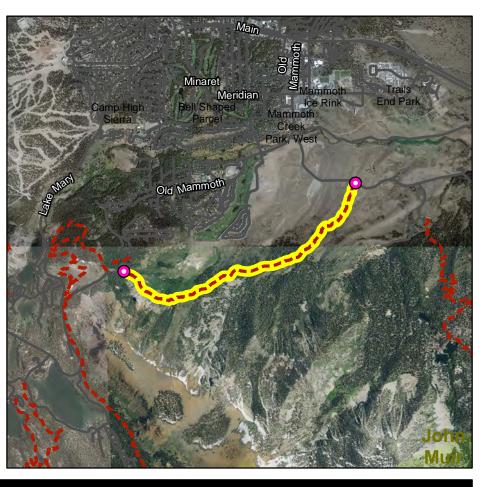

#### John Muir Wilderness Trails

| <u>Trail Name</u>                 | <u>Trail Type</u> | Length (ft) |
|-----------------------------------|-------------------|-------------|
| Duck Pass Trail                   | TSMP SS 2-Hike    | 19764       |
| Mammoth Crest Trail               | TSMP SS 2-Hike    | 41043       |
| Sky Meadows Trail                 | TSMP SS 2-Hike    | 8608        |
| EMERALD LAKE - SKELTON LAKE (JM)* | TSMP SS 2-Hike    | 6038        |
| ARROWHEAD LAKE (JM)*              | TSMP SS 2-Hike    | 1555        |
| Heart Lake Trail                  | TSMP SS 2-Hike    | 5568        |
| Woods Lake Trail                  | TSMP SS 2-Hike    | 5438        |
| Convict Creek Trail               | TSMP SS 2-Hike    | 36911       |
| JMT/PCT                           | TSMP SS 2-Hike    | 23193       |
| Upper Crater Meadows Trail        | TSMP SS 2-Hike    | 13742       |
| Mammoth Pass- Crater Meadow Trail | TSMP SS 2-Hike    | 18952       |
| Laurel-Lakes- Edith Lake Trail    | TSMP SS 2-Hike    | 22337       |
| Arrowhead Lake Loop/2710bns*      | TSMP SS 2-Hike    | 1189        |
| John Muir Trail (JMT)             | TSMP SS 2-Hike    | 94790       |
| Ram Lakes Trail                   | TSMP SS 2-Hike    | 12278       |
| Pika Lake Trail                   | TSMP SS 2-Hike    | 5601        |
| Deer Creek Trail                  | TSMP SS 2-Hike    | 18400       |
| DOROTHY LAKE SPUR (JM)*           | TSMP SS 2-Hike    | 5146        |
| McGEE PASS (JM)*                  | TSMP SS 2-Hike    | 71098       |
| Pumice Butte*                     | TSMP SS 2-Hike    | 10224       |
| Mammoth Crest-Duck Pass*          | TSMP SS 2-Hike    | 3361        |
| DUCK PASS (JM)*                   | TSMP SS 2-Hike    | 10196       |
| PURPLE LAKE-CASCADE VALLEY (JM)*  | TSMP SS 2-MTB     | 13976       |
| Fish Creek Trail                  | TSMP SS 2-Hike    | 98222       |
| BALDWIN CANYON (JM)*              | TSMP SS 2-Hike    | 24648       |
| STEELHEAD LAKE (JM)*              | TSMP SS 2-Hike    | 6680        |
| Valentine Lake Trail              | TSMP SS 2-Hike    | 24075       |
|                                   |                   |             |