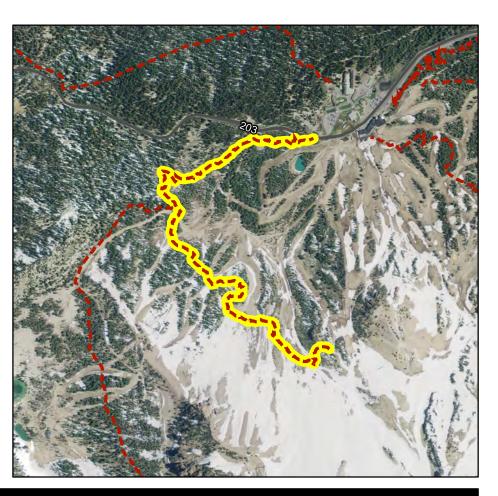

urface: Natural Length: 6451 Ft Ownership: MMSA

#### Jurisdictions

UGB?: N

TOML Municipal?: Y
TOML Planning: Y
JM Wilderness?: N
AA Wilderness?: N
ORH Wilderness: N
Devils Postpile?: N



## **Trail System Support Facilities**

Picnic Tables: Benches:

Trash:

Blaze Markers (MTB, Blue, Orange, XC):

Bollards: Dog Bags: Bike Racks:

All Other Signage:

### **Maintenance**

## **Capital Improvement Programs**





Revision Date: 11/21/11 Page 6 of 6

St. Anton Trail

MMSA

AKA: St. Anton Trail

### **Facility Information**

Facilty Grouping: Soft-Surface Non-Motor

Facility Type: TSMP SS 2-Hike

Trail Surface: Natural Length: 9080 Ft Ownership: MMSA

#### Jurisdictions

UGB?: N

TOML Municipal?: Y
TOML Planning: Y
JM Wilderness?: N
AA Wilderness?: N
ORH Wilderness: N
Devils Postpile?: N



## **Trail System Support Facilities**

Picnic Tables: Benches:

Trash:

Blaze Markers (MTB, Blue, Orange, XC):

Bollards: Dog Bags: Bike Racks:

All Other Signage:

### **Maintenance**

## **Capital Improvement Programs**







Revision Date: 11/21/11 Page 4 of 6

**Uptown** MMSA

AKA: Uptown

## **Facility Information**

Facilty Grouping: Soft-Surface Non-Motor

Facility Type: TSMP SS 2-MTB

Trail Surface: Natural Length: 25067 Ft Ownership: MMSA

#### Jurisdictions

UGB?: N

TOML Municipal?: Y
TOML Planning: Y
JM Wilderness?: N
AA Wilderness?: N
ORH Wilderness: N
Devils Postpile?: N



## **Trail System Support Facilities**

Picnic Tables: Benches:

Trash:

Blaze Markers (MTB, Blue, Orange, XC):

Bollards: Dog Bags: Bike Racks:

All Other Signage:

#### **Maintenance**

## **Capital