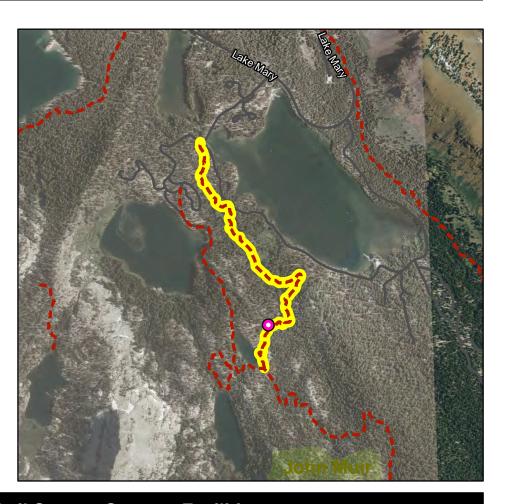

# Barrett Lake - Lake Mary/2709cns\*

Lakes Basin

AKA: Barrett Lake - Lake Mary/2709cns