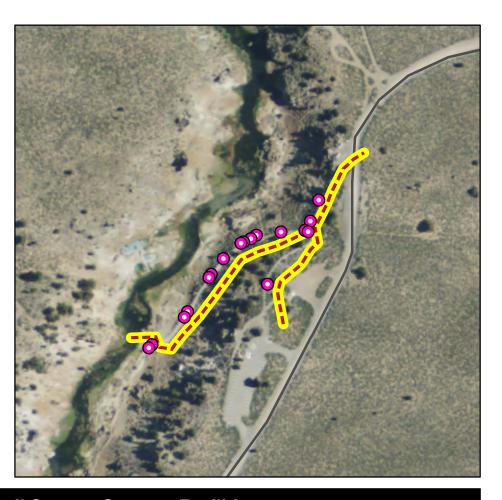

# AgnewMeadow-Pumice Flat CG/2633ns\*

Reds Meadow Valley

AKA: AgnewMeadow-Pumice Flat CG/2633ns

# Facility Information

Facilty Grouping: Soft-Surface Non-Motor

Facility Type: TSMP SS 2-Hike

Trail Surface: Natural Length: 12473 Ft Ownership: INF