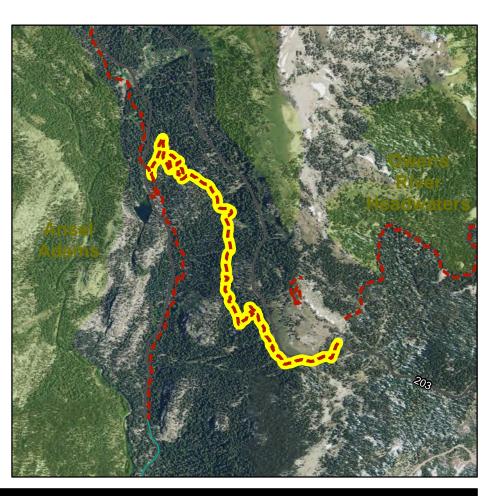

# **Capital Improvement Programs**

MAMMOTH LAKES TRAIL SYSTEM

Revision Date: 11/21/11 Page 6 of 33

AKA: MCCLEOD LAKE SPUR (NW)

# Facility Information

Facilty Grouping: Soft-Surface Non-Motor

Facility Type: TSMP SS 2-Hike

Trail Surface: Natural Length: 1589 Ft Ownership: INF