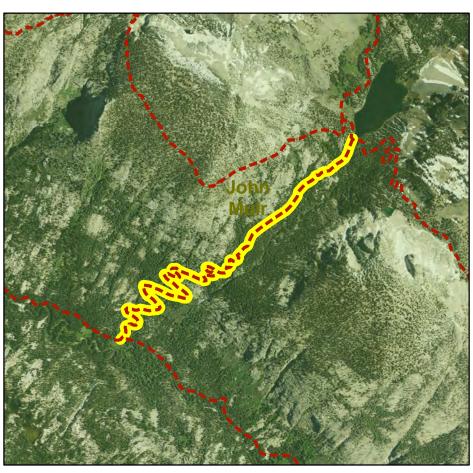

#### John Muir Wilderness Trails

| <u>Trail Name</u>                 | <u>Trail Type</u> | Length (ft) |
|-----------------------------------|-------------------|-------------|
| Duck Pass Trail                   | TSMP SS 2-Hike    | 19764       |
| Mammoth Crest Trail               | TSMP SS 2-Hike    | 41043       |
| Sky Meadows Trail                 | TSMP SS 2-Hike    | 8608        |
| EMERALD LAKE - SKELTON LAKE (JM)* | TSMP SS 2-Hike    | 6038        |
| ARROWHEAD LAKE (JM)*              | TSMP SS 2-Hike    | 1555        |
| Heart Lake Trail                  | TSMP SS 2-Hike    | 5568        |
| Woods Lake Trail                  | TSMP SS 2-Hike    | 5438        |
| Convict Creek Trail               | TSMP SS 2-Hike    | 36911       |
| JMT/PCT                           | TSMP SS 2-Hike    | 23193       |
| Upper Crater Meadows Trail        | TSMP SS 2-Hike    | 13742       |
| Mammoth Pass- Crater Meadow Trail | TSMP SS 2-Hike    | 18952       |
| Laurel-Lakes- Edith Lake Trail    | TSMP SS 2-Hike    | 22337       |
| Arrowhead Lake Loop/2710bns*      | TSMP SS 2-Hike    | 1189        |
| John Muir Trail (JMT)             | TSMP SS 2-Hike    | 94790       |
| Ram Lakes Trail                   | TSMP SS 2-Hike    | 12278       |
| Pika Lake Trail                   | TSMP SS 2-Hike    | 5601        |
| Deer Creek Trail                  | TSMP SS 2-Hike    | 18400       |
| DOROTHY LAKE SPUR (JM)*           | TSMP SS 2-Hike    | 5146        |
| McGEE PASS (JM)*                  | TSMP SS 2-Hike    | 71098       |
| Pumice Butte*                     | TSMP SS 2-Hike    | 10224       |
| Mammoth Crest-Duck Pass*          | TSMP SS 2-Hike    | 3361        |
| DUCK PASS (JM)*                   | TSMP SS 2-Hike    | 10196       |
| PURPLE LAKE-CASCADE VALLEY (JM)*  | TSMP SS 2-MTB     | 13976       |
| Fish Creek Trail                  | TSMP SS 2-Hike    | 98222       |
| BALDWIN CANYON (JM)*              | TSMP SS 2-Hike    | 24648       |
| STEELHEAD LAKE (JM)*              | TSMP SS 2-Hike    | 6680        |
| Valentine Lake Trail              | TSMP SS 2-Hike    | 24075       |
|                                   |                   |             |