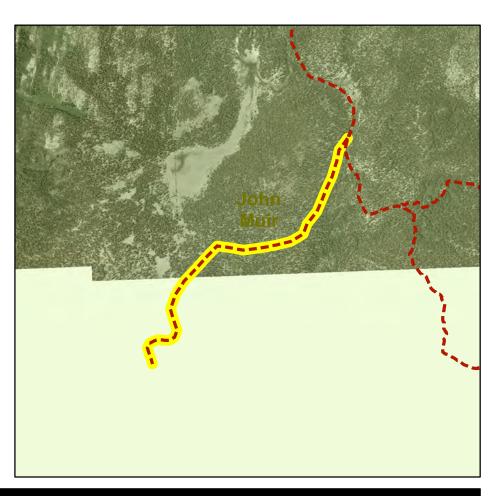

#### John Muir Wilderness Trails

| <u>Trail Name</u>                 | <u>Trail Type</u> | Length (ft) |
|-----------------------------------|-------------------|-------------|
| Duck Pass Trail                   | TSMP SS 2-Hike    | 19764       |
| Mammoth Crest Trail               | TSMP SS 2-Hike    | 41043       |
| Sky Meadows Trail                 | TSMP SS 2-Hike    | 8608        |
| EMERALD LAKE - SKELTON LAKE (JM)* | TSMP SS 2-Hike    | 6038        |
| ARROWHEAD LAKE (JM)*              | TSMP SS 2-Hike    | 1555        |
| Heart Lake Trail                  | TSMP SS 2-Hike    | 5568        |
| Woods Lake Trail                  | TSMP SS 2-Hike    | 5438        |
| Convict Creek Trail               | TSMP SS 2-Hike    | 36911       |
| JMT/PCT                           | TSMP SS 2-Hike    | 23193       |
| Upper Crater Meadows Trail        | TSMP SS 2-Hike    | 13742       |
| Mammoth Pass- Crater Meadow Trail | TSMP SS 2-Hike    | 18952       |
| Laurel-Lakes- Edith Lake Trail    | TSMP SS 2-Hike    | 22337       |
| Arrowhead Lake Loop/2710bns*      | TSMP SS 2-Hike    | 1189        |
| John Muir Trail (JMT)             | TSMP SS 2-Hike    | 94790       |
| Ram Lakes Trail                   | TSMP SS 2-Hike    | 12278       |
| Pika Lake Trail                   | TSMP SS 2-Hike    | 5601        |
| Deer Creek Trail                  | TSMP SS 2-Hike    | 18400       |
| DOROTHY LAKE SPUR (JM)*           | TSMP SS 2-Hike    | 5146        |
| McGEE PASS (JM)*                  | TSMP SS 2-Hike    | 71098       |
| Pumice Butte*                     | TSMP SS 2-Hike    | 10224       |
| Mammoth Crest-Duck Pass*          | TSMP SS 2-Hike    | 3361        |
| DUCK PASS (JM)*                   | TSMP SS 2-Hike    | 10196       |
| PURPLE LAKE-CASCADE VALLEY (JM)*  | TSMP SS 2-MTB     | 13976       |
| Fish Creek Trail                  | TSMP SS 2-Hike    | 98222       |
| BALDWIN CANYON (JM)*              | TSMP SS 2-Hike    | 24648       |
| STEELHEAD LAKE (JM)*              | TSMP SS 2-Hike    | 6680        |
| Valentine Lake Trail              | TSMP SS 2-Hike    | 24075       |
|                                   |                   |             |