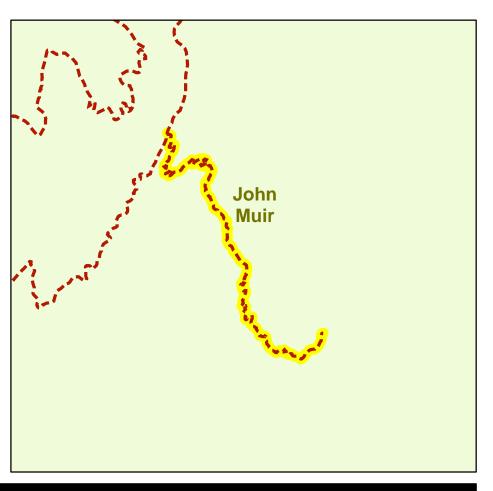

# **Capital Improvement Programs**

Revision Date: 11/21/11 Page 23 of 41 AKA: John Muir Trail/2503

### **Facility Information**

Facilty Grouping: Soft-Surface Non-Motor

Facility Type: TSMP SS 2-Hike

Trail Surface: Natural 6156 Ft Length: Ownership: INF

#### Jurisdictions

UGB?: N

TOML Municipal?: N TOML Planning: Y JM Wilderness?: N AA Wilderness?: N ORH Wilderness: N Devils Postpile?: N