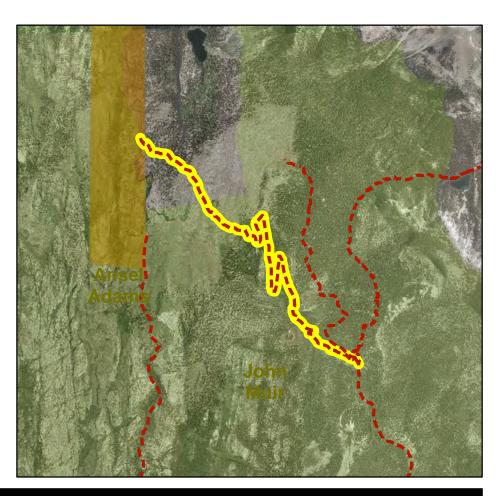

e

Trail Surface: Natural Length: 71098 Ft Ownership: INF

Jurisdictions

UGB?: N

TOML Municipal?: N TOML Planning: N JM Wilderness?: Y AA Wilderness?: N ORH Wilderness: N Devils Postpile?: N



## **Trail System Support Facilities**

Picnic Tables:
Benches:
Dog Bags:
Trash:
Bike Racks:

Blaze Markers (MTB, Blue, Orange, XC): All Other Signage:

### **Maintenance**

# **Capital Improvement Programs**





MAMMOTH LAKES TRAIL SYSTEM

Revision Date: 11/21/11 Page 19 of 30

AKA: PACIFIC CREST NST

### **Facility Information**

Facilty Grouping: Soft-Surface Non-Motor

Facility Type: TSMP SS 2-Hike

Trail Surface: Natural 23193 Ft Length: Ownership: INF

#### Jurisdictions

UGB?: N

TOML Municipal?: N TOML Planning: Y JM Wilderness?: Y AA Wilderness?: Y ORH Wilderness: N Devils Postpile?: Y



## **Trail System Support Facilities**

Picnic Tables: Benches:

Trash:

Blaze Markers (MTB, Blue, Orange, XC):

Bollards: Dog Bags: Bike Racks: All Other Signage:

**Maintenance** 

# **Capital Improvement Programs**

MAMMOTH LAKES TRAIL SYSTEM





Revision Date: 11/21/11 Page 9 of 30 Pika Lake Trail Lakes Basin

AKA: Pika Lake

## **Facility Information**

Facilty Grouping: Soft-Surface Non-Motor

Facility Type: TSMP SS 2-Hike

Trail Surface: Natural Length: 5601 Ft Ownership: INF

#### Jurisdictions

UGB?: N

TOML Municipal?: N TOML Planning: N JM Wilderness?: Y AA Wilderness?: N ORH Wilderness: N Devils Postpile?: N



### **Trail System Support Facilities**

Picnic Tables: Benches:

Trash:

Blaze Markers (MTB, Blue, Orange, XC):

Bollards: Dog Bags: Bike Racks:

All Other Signage: