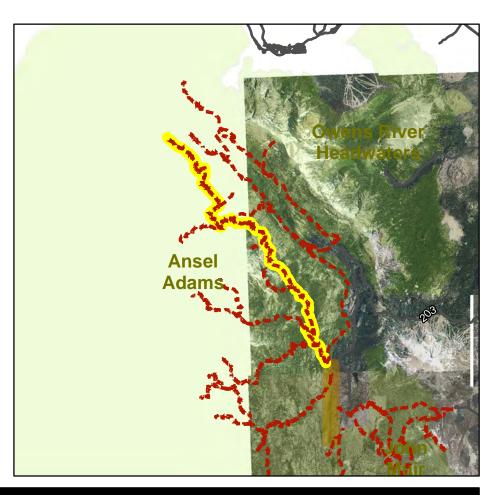

#### Ansel Adams Wilderness Trails

| <u>Trail Name</u>                 | <u>Trail Type</u> | Length (ft) |
|-----------------------------------|-------------------|-------------|
| RED CONES C/O (AA)*               | TSMP SS 2-Hike    | 6688        |
| MCCLEOD LAKE SPUR (NW)*           | TSMP SS 2-Hike    | 1589        |
| Mammoth Pass Trail                | TSMP SS 2-Hike    | 21620       |
| Rim Trail                         | TSMP SS 2-Hike    | 7979        |
| Rainbow Falls/2623*               | TSMP SS 2-Hike    | 5940        |
| Pacific Crest Trail (PCT)         | TSMP SS 2-Hike    | 8595        |
| Summit Meadow/2601*               | TSMP SS 2-Hike    | 24940       |
| SUMMIT MEADOW - HOLCOMB C/O (AA)* | TSMP SS 2-Hike    | 10567       |
| ANONA LAKE (AA)*                  | TSMP SS 2-Hike    | 8182        |
| Superior Lake Trail               | TSMP SS 2-Hike    | 23600       |
| Superior Lake Trail               | TSMP SS 2-Hike    | 5815        |
| HOLCOMB LAKE (AA)*                | TSMP SS 2-Hike    | 7797        |
| JMT                               | TSMP SS 2-Hike    | 75089       |
| PCT                               | TSMP SS 2-Hike    | 28466       |
| MINARET CREEK (AA)*               | TSMP SS 2-Hike    | 27203       |
| MINARET MINE*                     | TSMP SS 2-Hike    | 9722        |
| EMILY LAKE SPUR (AA)*             | TSMP SS 2-Hike    | 8795        |
| High Trail (PCT)                  | TSMP SS 2-Hike    | 33807       |
| AGNEW CAMPGROUND C/O*             | TSMP SS 2-Hike    | 1728        |
| SHADOW CREEK (AA) (TC3)*          | TSMP SS 2-Hike    | 30772       |
| RIVER SOUTH (AA)*                 | TSMP SS 2-Hike    | 5144        |
| RIVER NORTH (AA)*                 | TSMP SS 2-Hike    | 22914       |
| LAURA LAKE (AA)*                  | TSMP SS 2-Hike    | 3161        |
| CLARK LAKES (AA)*                 | TSMP SS 2-Hike    | 19106       |
| AGNEW PASS (AA)*                  | TSMP SS 2-Hike    | 3736        |
| ASHLEY LAKE (AA)*                 | TSMP SS 2-Hike    | 6738        |
| Lois Meadow/2503cns*              | TSMP SS 2-Hike    | 2887        |
| San Joaquin Peak C/O/2620*        | TSMP SS 2-Hike    | 5408        |
| Lion Point Trail                  | TSMP SS 2-Hike    | 15949       |
|                                   |                   |             |