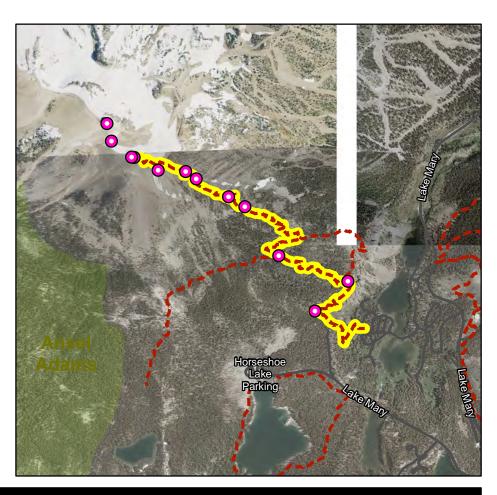

# Seven Lakes Point/2703bns\*

Lakes Basin

AKA: Seven Lakes Point/2703bns

## **Facility Information**

Facilty Grouping: Soft-Surface Non-Motor

Facility Type: TSMP SS 2-Hike

Trail Surface: Natural 3280 Ft Length: Ownership: INF

#### Jurisdictions

UGB?: N

TOML Municipal?: Y TOML Planning: Y JM Wilderness?: N AA Wilderness?: N ORH Wilderness: N Devils Postpile?: N