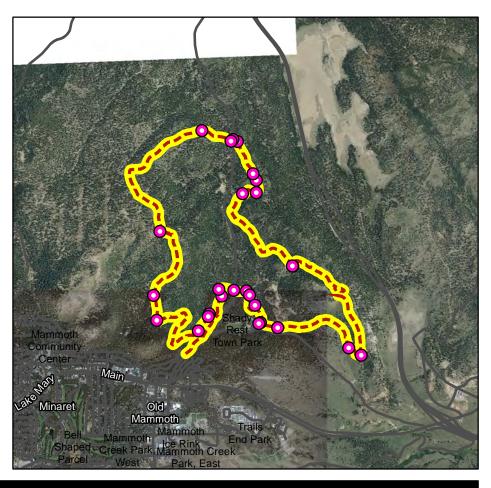

# MAMMOTH LAKES TRAIL SYSTEM

Revision Date: 11/21/11 Page 7 of 20 AKA: Shady Rest Path

### **Facility Information**

Facilty Grouping: MUPS
Facility Type: MUP
Trail Surface: Paved
Length: 4331 Ft
Ownership: TOML