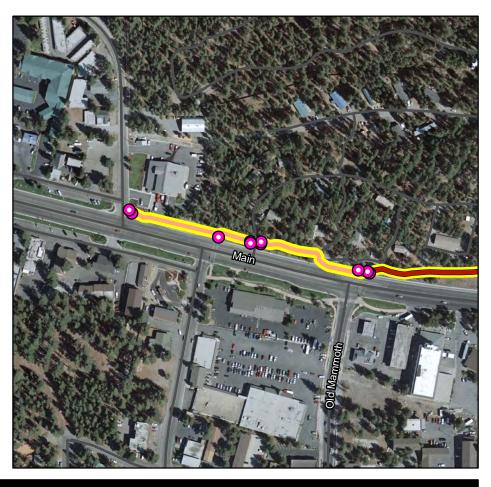

# **Capital Improvement Programs**

MAMMOTH LAKES TRAIL SYSTEM

Revision Date: 11/21/11 Page 13 of 20

AKA: North Main Connector

### **Facility Information**

Facilty Grouping: Promenade Facility Type: Promenade

Trail Surface:

Length: 828 Ft
Ownership: TOML