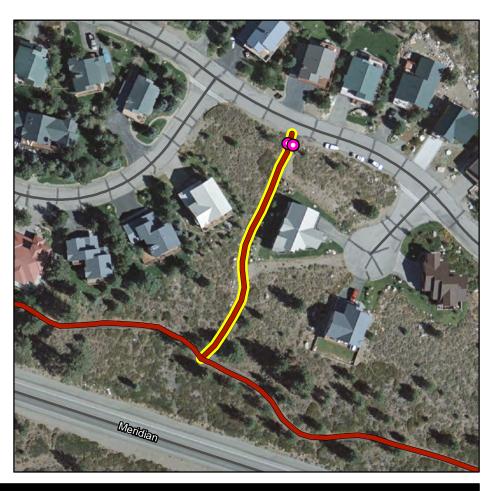

### **Facility Information**

Facilty Grouping: MUPS
Facility Type: MUP
Trail Surface: Paved
Length: 5085 Ft

Ownership: TOML

### Jurisdictions

UGB?: Y

TOML Municipal?: Y
TOML Planning: Y
JM Wilderness?: N
AA Wilderness?: N
ORH Wilderness: N
Devils Postpile?: N

# **Trail System Support Facilities**

Picnic Tables:0Bollards:32Benches:1Dog Bags:2Trash:4Bike Racks:0Blaze Markers (MTB, Blue, Orange, XC):8All Other Signage:5