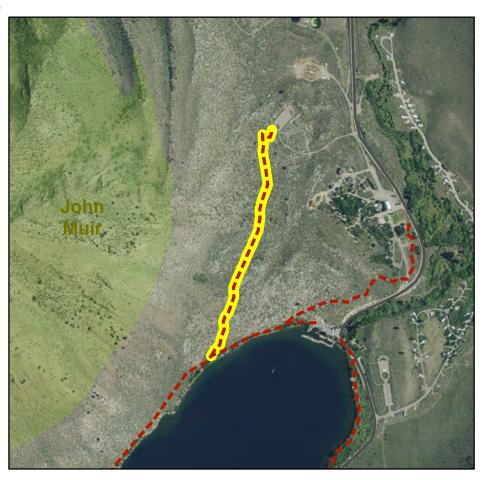

# **Capital Improvement Programs**

Revision Date: 11/21/11

Lakefront Path Lakes Basin

AKA: Lakefront Path