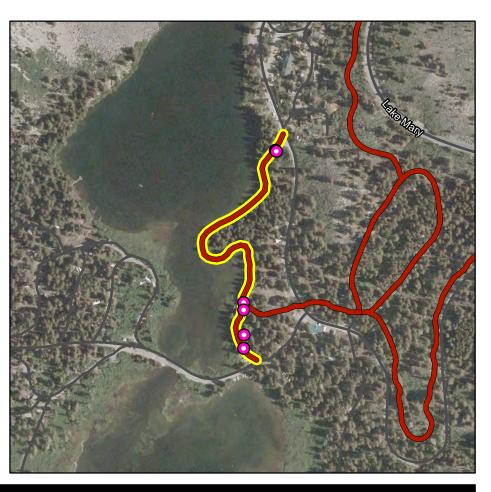

cility Information**

Facilty Grouping: MUPS Facility Type: MUP

Trail Surface: Paved 521 Ft Length: Ownership: TOML

Jurisdictions

UGB?: N

TOML Municipal?: N TOML Planning: Y JM Wilderness?: N AA Wilderness?: N ORH Wilderness: N Devils Postpile?: N



# **Trail System Support Facilities**

Picnic Tables: Benches:

Trash:

Blaze Markers (MTB, Blue, Orange, XC):

Bollards: Dog Bags: Bike Racks:

All Other Signage:

### **Maintenance**

# **Capital Improvement Programs**



Revision Date: 11/21/11

Lakefront Path Lakes Basin

AKA: Lakefront Path

# **Facility Information**

Facilty Grouping: MUPS
Facility Type: MUP
Trail Surface: Paved

Length: 1400 Ft Ownership: TOML



UGB?: N

TOML Municipal?: Y
TOML Planning: Y
JM Wilderness?: N
AA Wilderness?: N
ORH Wilderness: N
Devils Postpile?: N



# **Trail System Support Facilities**

Picnic Tables:
Benches:
Trash:
Blaze Markers (MTB, Blue, Orange, XC):

MAMMOTH LAKES TRAIL SYSTEM

Dog Bags:
Bike Racks:

Bollards:

All Other Signage:

### **Maintenance**

# **Capital Improvement Programs**







Revision Date: 11/21/11 Page 3 of 20

AKA: Lodestar Connector

### **Facility Information**

Facilty Grouping: MUPS
Facility Type: MUP
Trail Surface: Paved
Length: 2384 Ft
Ownership: TOML

### Jurisdictions

UGB?: Y

TOML Municipal?: Y
TOML Planning: Y
JM Wilderness?: N
AA Wilderness?: N
ORH Wilderness: N
Devils Postpile?: N



# Trail System Support Facilities

Picnic Tables:0Bollards:0Benches:0Dog Bags:0Trash:0Bike Racks:0Blaze Markers (MTB, Blue, Orange, XC):0All Other Signage:0

### **Maintenance**

# **Capital Improvement Programs**