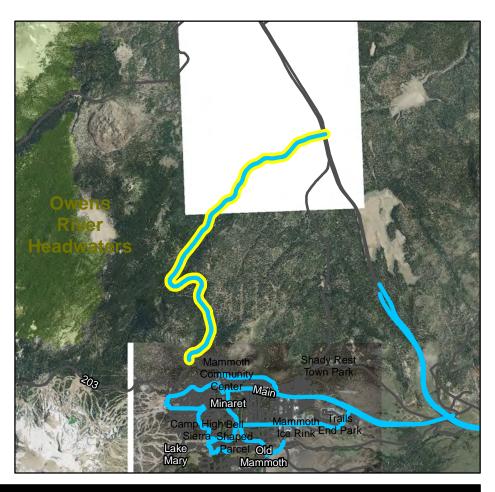

#### Ansel Adams Wilderness Trails

| <u>Trail Name</u>                 | <u>Trail Type</u> | Length (ft) |
|-----------------------------------|-------------------|-------------|
| RED CONES C/O (AA)*               | TSMP SS 2-Hike    | 6688        |
| MCCLEOD LAKE SPUR (NW)*           | TSMP SS 2-Hike    | 1589        |
| Mammoth Pass Trail                | TSMP SS 2-Hike    | 21620       |
| Rim Trail                         | TSMP SS 2-Hike    | 7979        |
| Rainbow Falls/2623*               | TSMP SS 2-Hike    | 5940        |
| Pacific Crest Trail (PCT)         | TSMP SS 2-Hike    | 8595        |
| Summit Meadow/2601*               | TSMP SS 2-Hike    | 24940       |
| SUMMIT MEADOW - HOLCOMB C/O (AA)* | TSMP SS 2-Hike    | 10567       |
| ANONA LAKE (AA)*                  | TSMP SS 2-Hike    | 8182        |
| Superior Lake Trail               | TSMP SS 2-Hike    | 23600       |
| Superior Lake Trail               | TSMP SS 2-Hike    | 5815        |
| HOLCOMB LAKE (AA)*                | TSMP SS 2-Hike    | 7797        |
| JMT                               | TSMP SS 2-Hike    | 75089       |
| PCT                               | TSMP SS 2-Hike    | 28466       |
| MINARET CREEK (AA)*               | TSMP SS 2-Hike    | 27203       |
| MINARET MINE*                     | TSMP SS 2-Hike    | 9722        |
| EMILY LAKE SPUR (AA)*             | TSMP SS 2-Hike    | 8795        |
| High Trail (PCT)                  | TSMP SS 2-Hike    | 33807       |
| AGNEW CAMPGROUND C/O*             | TSMP SS 2-Hike    | 1728        |
| SHADOW CREEK (AA) (TC3)*          | TSMP SS 2-Hike    | 30772       |
| RIVER SOUTH (AA)*                 | TSMP SS 2-Hike    | 5144        |
| RIVER NORTH (AA)*                 | TSMP SS 2-Hike    | 22914       |
| LAURA LAKE (AA)*                  | TSMP SS 2-Hike    | 3161        |
| CLARK LAKES (AA)*                 | TSMP SS 2-Hike    | 19106       |
| AGNEW PASS (AA)*                  | TSMP SS 2-Hike    | 3736        |
| ASHLEY LAKE (AA)*                 | TSMP SS 2-Hike    | 6738        |
| Lois Meadow/2503cns*              | TSMP SS 2-Hike    | 2887        |
| San Joaquin Peak C/O/2620*        | TSMP SS 2-Hike    | 5408        |
| Lion Point Trail                  | TSMP SS 2-Hike    | 15949       |
|                                   |                   |             |