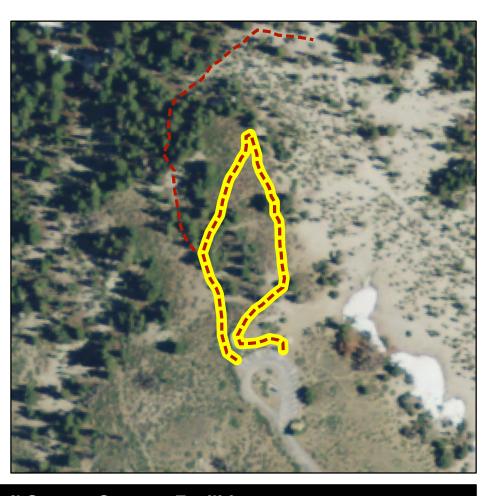

AKA: Town Loop

# **Facility Information**

Facilty Grouping: MUPS
Facility Type: MUP
Trail Surface: Paved

Length: 28307 Ft

Ownership: TOML