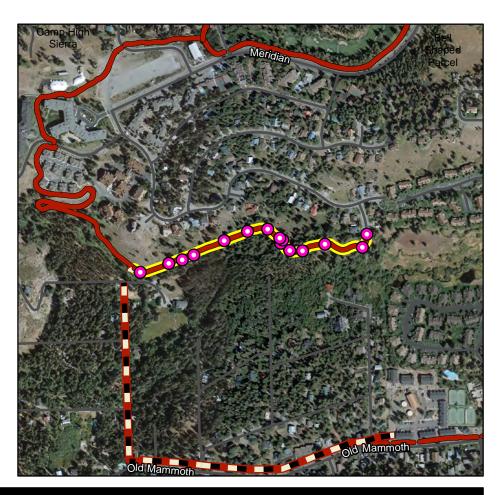

# **Capital Improvement Programs**

MAMMOTH LAKES TRAIL SYSTEM

Revision Date: 11/21/11 Page 13 of 20

AKA: North Main Connector

### **Facility Information**

Facilty Grouping: Promenade Facility Type: Promenade

Trail Surface:

Length: 828 Ft
Ownership: TOML

### Jurisdictions

UGB?: N

TOML Municipal?: N TOML Planning: Y JM Wilderness?: N AA Wilderness?: N ORH Wilderness: N Devils Postpile?: N

# **Trail System Support Facilities**

Picnic Tables:0Bollards:8Benches:0Dog Bags:0Trash:0Bike Racks:0Blaze Markers (MTB, Blue, Orange, XC):0All Other Signage:0