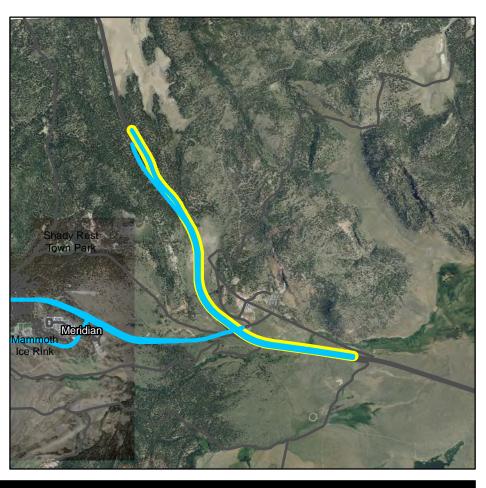

### **Facility Information**

Facilty Grouping: MUPS
Facility Type: MUP
Trail Surface: Paved
Length: 5085 Ft

Ownership: TOML

### Jurisdictions

UGB?: Y

TOML Municipal?: Y
TOML Planning: Y
JM Wilderness?: N
AA Wilderness?: N
ORH Wilderness: N
Devils Postpile?: N

# **Trail System Support Facilities**

Picnic Tables:0Bollards:32Benches:1Dog Bags:2Trash:4Bike Racks:0Blaze Markers (MTB, Blue, Orange, XC):8All Other Signage:5