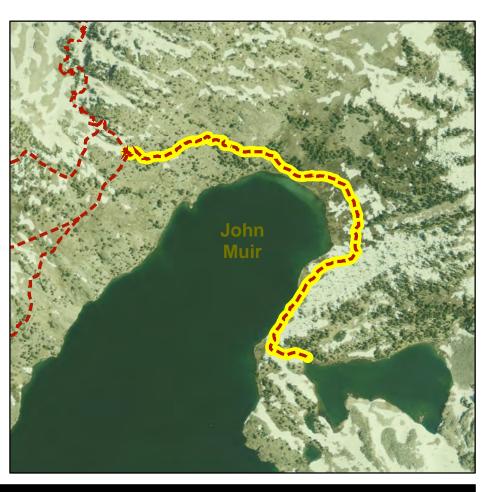

#### John Muir Wilderness Trails

| <u>Trail Name</u>                 | <u>Trail Type</u> | Length (ft) |
|-----------------------------------|-------------------|-------------|
| Duck Pass Trail                   | TSMP SS 2-Hike    | 19764       |
| Mammoth Crest Trail               | TSMP SS 2-Hike    | 41043       |
| Sky Meadows Trail                 | TSMP SS 2-Hike    | 8608        |
| EMERALD LAKE - SKELTON LAKE (JM)* | TSMP SS 2-Hike    | 6038        |
| ARROWHEAD LAKE (JM)*              | TSMP SS 2-Hike    | 1555        |
| Heart Lake Trail                  | TSMP SS 2-Hike    | 5568        |
| Woods Lake Trail                  | TSMP SS 2-Hike    | 5438        |
| Convict Creek Trail               | TSMP SS 2-Hike    | 36911       |
| JMT/PCT                           | TSMP SS 2-Hike    | 23193       |
| Upper Crater Meadows Trail        | TSMP SS 2-Hike    | 13742       |
| Mammoth Pass- Crater Meadow Trail | TSMP SS 2-Hike    | 18952       |
| Laurel-Lakes- Edith Lake Trail    | TSMP SS 2-Hike    | 22337       |
| Arrowhead Lake Loop/2710bns*      | TSMP SS 2-Hike    | 1189        |
| John Muir Trail (JMT)             | TSMP SS 2-Hike    | 94790       |
| Ram Lakes Trail                   | TSMP SS 2-Hike    | 12278       |
| Pika Lake Trail                   | TSMP SS 2-Hike    | 5601        |
| Deer Creek Trail                  | TSMP SS 2-Hike    | 18400       |
| DOROTHY LAKE SPUR (JM)*           | TSMP SS 2-Hike    | 5146        |
| McGEE PASS (JM)*                  | TSMP SS 2-Hike    | 71098       |
| Pumice Butte*                     | TSMP SS 2-Hike    | 10224       |
| Mammoth Crest-Duck Pass*          | TSMP SS 2-Hike    | 3361        |
| DUCK PASS (JM)*                   | TSMP SS 2-Hike    | 10196       |
| PURPLE LAKE-CASCADE VALLEY (JM)*  | TSMP SS 2-MTB     | 13976       |
| Fish Creek Trail                  | TSMP SS 2-Hike    | 98222       |
| BALDWIN CANYON (JM)*              | TSMP SS 2-Hike    | 24648       |
| STEELHEAD LAKE (JM)*              | TSMP SS 2-Hike    | 6680        |
| Valentine Lake Trail              | TSMP SS 2-Hike    | 24075       |
|                                   |                   |             |