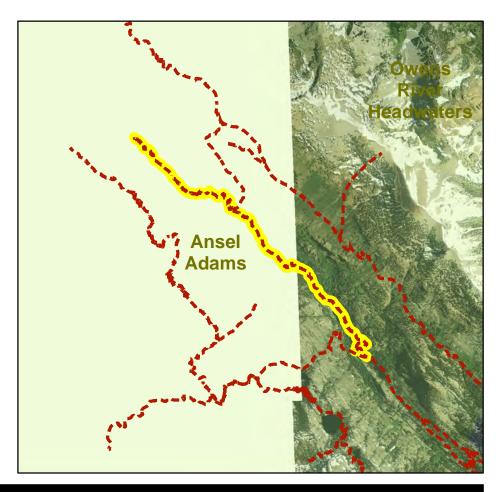

#### Ansel Adams Wilderness Trails

| <u>Trail Name</u>                 | <u>Trail Type</u> | Length (ft) |
|-----------------------------------|-------------------|-------------|
| RED CONES C/O (AA)*               | TSMP SS 2-Hike    | 6688        |
| MCCLEOD LAKE SPUR (NW)*           | TSMP SS 2-Hike    | 1589        |
| Mammoth Pass Trail                | TSMP SS 2-Hike    | 21620       |
| Rim Trail                         | TSMP SS 2-Hike    | 7979        |
| Rainbow Falls/2623*               | TSMP SS 2-Hike    | 5940        |
| Pacific Crest Trail (PCT)         | TSMP SS 2-Hike    | 8595        |
| Summit Meadow/2601*               | TSMP SS 2-Hike    | 24940       |
| SUMMIT MEADOW - HOLCOMB C/O (AA)* | TSMP SS 2-Hike    | 10567       |
| ANONA LAKE (AA)*                  | TSMP SS 2-Hike    | 8182        |
| Superior Lake Trail               | TSMP SS 2-Hike    | 23600       |
| Superior Lake Trail               | TSMP SS 2-Hike    | 5815        |
| HOLCOMB LAKE (AA)*                | TSMP SS 2-Hike    | 7797        |
| JMT                               | TSMP SS 2-Hike    | 75089       |
| PCT                               | TSMP SS 2-Hike    | 28466       |
| MINARET CREEK (AA)*               | TSMP SS 2-Hike    | 27203       |
| MINARET MINE*                     | TSMP SS 2-Hike    | 9722        |
| EMILY LAKE SPUR (AA)*             | TSMP SS 2-Hike    | 8795        |
| High Trail (PCT)                  | TSMP SS 2-Hike    | 33807       |
| AGNEW CAMPGROUND C/O*             | TSMP SS 2-Hike    | 1728        |
| SHADOW CREEK (AA) (TC3)*          | TSMP SS 2-Hike    | 30772       |
| RIVER SOUTH (AA)*                 | TSMP SS 2-Hike    | 5144        |
| RIVER NORTH (AA)*                 | TSMP SS 2-Hike    | 22914       |
| LAURA LAKE (AA)*                  | TSMP SS 2-Hike    | 3161        |
| CLARK LAKES (AA)*                 | TSMP SS 2-Hike    | 19106       |
| AGNEW PASS (AA)*                  | TSMP SS 2-Hike    | 3736        |
| ASHLEY LAKE (AA)*                 | TSMP SS 2-Hike    | 6738        |
| Lois Meadow/2503cns*              | TSMP SS 2-Hike    | 2887        |
| San Joaquin Peak C/O/2620*        | TSMP SS 2-Hike    | 5408        |
| Lion Point Trail                  | TSMP SS 2-Hike    | 15949       |
|                                   |                   |             |