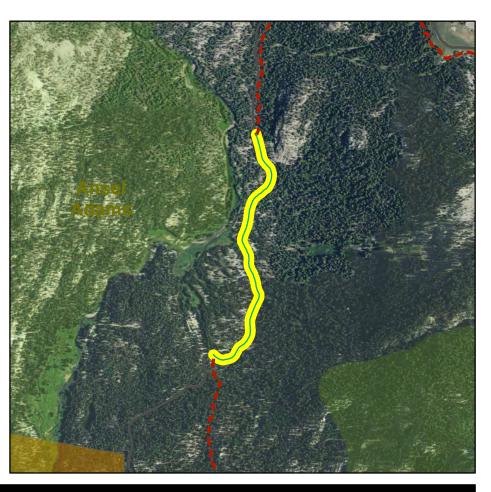

#### Ansel Adams Wilderness Trails

| <u>Trail Name</u>                 | <u>Trail Type</u> | Length (ft) |
|-----------------------------------|-------------------|-------------|
| RED CONES C/O (AA)*               | TSMP SS 2-Hike    | 6688        |
| MCCLEOD LAKE SPUR (NW)*           | TSMP SS 2-Hike    | 1589        |
| Mammoth Pass Trail                | TSMP SS 2-Hike    | 21620       |
| Rim Trail                         | TSMP SS 2-Hike    | 7979        |
| Rainbow Falls/2623*               | TSMP SS 2-Hike    | 5940        |
| Pacific Crest Trail (PCT)         | TSMP SS 2-Hike    | 8595        |
| Summit Meadow/2601*               | TSMP SS 2-Hike    | 24940       |
| SUMMIT MEADOW - HOLCOMB C/O (AA)* | TSMP SS 2-Hike    | 10567       |
| ANONA LAKE (AA)*                  | TSMP SS 2-Hike    | 8182        |
| Superior Lake Trail               | TSMP SS 2-Hike    | 23600       |
| Superior Lake Trail               | TSMP SS 2-Hike    | 5815        |
| HOLCOMB LAKE (AA)*                | TSMP SS 2-Hike    | 7797        |
| JMT                               | TSMP SS 2-Hike    | 75089       |
| PCT                               | TSMP SS 2-Hike    | 28466       |
| MINARET CREEK (AA)*               | TSMP SS 2-Hike    | 27203       |
| MINARET MINE*                     | TSMP SS 2-Hike    | 9722        |
| EMILY LAKE SPUR (AA)*             | TSMP SS 2-Hike    | 8795        |
| High Trail (PCT)                  | TSMP SS 2-Hike    | 33807       |
| AGNEW CAMPGROUND C/O*             | TSMP SS 2-Hike    | 1728        |
| SHADOW CREEK (AA) (TC3)*          | TSMP SS 2-Hike    | 30772       |
| RIVER SOUTH (AA)*                 | TSMP SS 2-Hike    | 5144        |
| RIVER NORTH (AA)*                 | TSMP SS 2-Hike    | 22914       |
| LAURA LAKE (AA)*                  | TSMP SS 2-Hike    | 3161        |
| CLARK LAKES (AA)*                 | TSMP SS 2-Hike    | 19106       |
| AGNEW PASS (AA)*                  | TSMP SS 2-Hike    | 3736        |
| ASHLEY LAKE (AA)*                 | TSMP SS 2-Hike    | 6738        |
| Lois Meadow/2503cns*              | TSMP SS 2-Hike    | 2887        |
| San Joaquin Peak C/O/2620*        | TSMP SS 2-Hike    | 5408        |
| Lion Point Trail                  | TSMP SS 2-Hike    | 15949       |
|                                   |                   |             |

## **Facility Information**

Facilty Grouping: Soft-Surface Non-Motor

Facility Type: TSMP SS 2-Hike

Trail Surface: Natural Length: 21620 Ft Ownership: INF

Jurisdictions

UGB?: N

TOML Municipal?: Y
TOML Planning: Y
JM Wilderness?: N
AA Wilderness?: Y
ORH Wilderness: N
Devils Postpile?: N