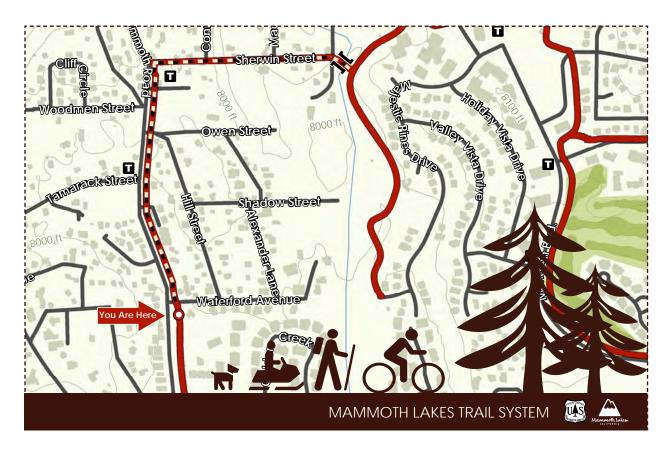

### **TOML** Owned Trails

| <u>Trail Name</u>             | <u>Trail Type</u> | Length (ft) |
|-------------------------------|-------------------|-------------|
| North Main Connector          | MUP               | 2787        |
| 203 Underpass Connector*      | MUP               | 454         |
| Lakefront Path                | MUP               | 1400        |
| Shady Rest Path               | MUP               | 4331        |
| Town Loop                     | MUP               | 28307       |
| Sierra Park Connector         | MUP               | 1444        |
| Lakes Basin Path              | MUP               | 29012       |
| Lodestar Connector            | MUP               | 2384        |
| Town Loop                     | MUP               | 20          |
| Mammoth Creek Connector*      | MUP               | 134         |
| Chateau Connector             | MUP               | 211         |
| Trails Neighborhood Connector | MUP               | 318         |
| Meridian Connector            | MUP               | 5085        |
| Mammoth Creek Park Path*      | MUP               | 413         |
| Sherwins Vista                | MUP               | 234         |
| Lakefront Connector           | MUP               | 521         |
| North Main Connector          | Promenade         | 828         |
| Sierra Park Connector         | Sidewalk          | 1801        |
| Temorary Town Loop            | MUP               | 3357        |
| North Waterford Connector     | MUP               | 1922        |

AKA: Town Loop

# **Facility Information**

Facilty Grouping: MUPS
Facility Type: MUP
Trail Surface: Paved

Length: 28307 Ft

Ownership: TOML