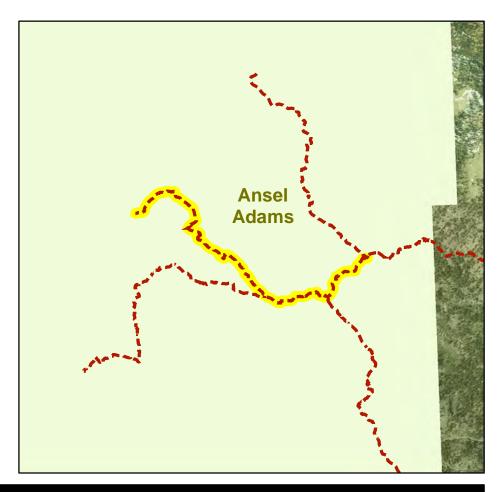

#### Ansel Adams Wilderness Trails

| <u>Trail Name</u>                 | <u>Trail Type</u> | Length (ft) |
|-----------------------------------|-------------------|-------------|
| RED CONES C/O (AA)*               | TSMP SS 2-Hike    | 6688        |
| MCCLEOD LAKE SPUR (NW)*           | TSMP SS 2-Hike    | 1589        |
| Mammoth Pass Trail                | TSMP SS 2-Hike    | 21620       |
| Rim Trail                         | TSMP SS 2-Hike    | 7979        |
| Rainbow Falls/2623*               | TSMP SS 2-Hike    | 5940        |
| Pacific Crest Trail (PCT)         | TSMP SS 2-Hike    | 8595        |
| Summit Meadow/2601*               | TSMP SS 2-Hike    | 24940       |
| SUMMIT MEADOW - HOLCOMB C/O (AA)* | TSMP SS 2-Hike    | 10567       |
| ANONA LAKE (AA)*                  | TSMP SS 2-Hike    | 8182        |
| Superior Lake Trail               | TSMP SS 2-Hike    | 23600       |
| Superior Lake Trail               | TSMP SS 2-Hike    | 5815        |
| HOLCOMB LAKE (AA)*                | TSMP SS 2-Hike    | 7797        |
| JMT                               | TSMP SS 2-Hike    | 75089       |
| PCT                               | TSMP SS 2-Hike    | 28466       |
| MINARET CREEK (AA)*               | TSMP SS 2-Hike    | 27203       |
| MINARET MINE*                     | TSMP SS 2-Hike    | 9722        |
| EMILY LAKE SPUR (AA)*             | TSMP SS 2-Hike    | 8795        |
| High Trail (PCT)                  | TSMP SS 2-Hike    | 33807       |
| AGNEW CAMPGROUND C/O*             | TSMP SS 2-Hike    | 1728        |
| SHADOW CREEK (AA) (TC3)*          | TSMP SS 2-Hike    | 30772       |
| RIVER SOUTH (AA)*                 | TSMP SS 2-Hike    | 5144        |
| RIVER NORTH (AA)*                 | TSMP SS 2-Hike    | 22914       |
| LAURA LAKE (AA)*                  | TSMP SS 2-Hike    | 3161        |
| CLARK LAKES (AA)*                 | TSMP SS 2-Hike    | 19106       |
| AGNEW PASS (AA)*                  | TSMP SS 2-Hike    | 3736        |
| ASHLEY LAKE (AA)*                 | TSMP SS 2-Hike    | 6738        |
| Lois Meadow/2503cns*              | TSMP SS 2-Hike    | 2887        |
| San Joaquin Peak C/O/2620*        | TSMP SS 2-Hike    | 5408        |
| Lion Point Trail                  | TSMP SS 2-Hike    | 15949       |
|                                   |                   |             |