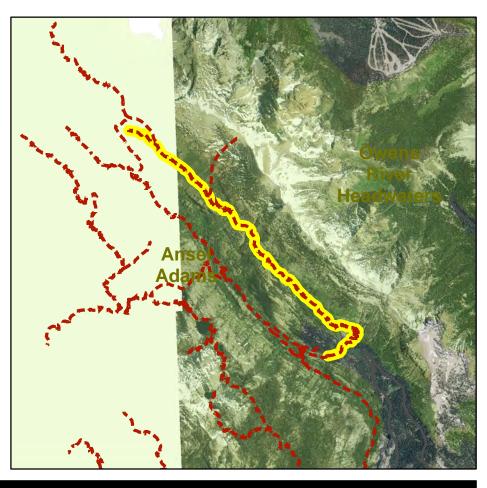

#### Ansel Adams Wilderness Trails

| <u>Trail Name</u>                 | <u>Trail Type</u> | Length (ft) |
|-----------------------------------|-------------------|-------------|
| RED CONES C/O (AA)*               | TSMP SS 2-Hike    | 6688        |
| MCCLEOD LAKE SPUR (NW)*           | TSMP SS 2-Hike    | 1589        |
| Mammoth Pass Trail                | TSMP SS 2-Hike    | 21620       |
| Rim Trail                         | TSMP SS 2-Hike    | 7979        |
| Rainbow Falls/2623*               | TSMP SS 2-Hike    | 5940        |
| Pacific Crest Trail (PCT)         | TSMP SS 2-Hike    | 8595        |
| Summit Meadow/2601*               | TSMP SS 2-Hike    | 24940       |
| SUMMIT MEADOW - HOLCOMB C/O (AA)* | TSMP SS 2-Hike    | 10567       |
| ANONA LAKE (AA)*                  | TSMP SS 2-Hike    | 8182        |
| Superior Lake Trail               | TSMP SS 2-Hike    | 23600       |
| Superior Lake Trail               | TSMP SS 2-Hike    | 5815        |
| HOLCOMB LAKE (AA)*                | TSMP SS 2-Hike    | 7797        |
| JMT                               | TSMP SS 2-Hike    | 75089       |
| PCT                               | TSMP SS 2-Hike    | 28466       |
| MINARET CREEK (AA)*               | TSMP SS 2-Hike    | 27203       |
| MINARET MINE*                     | TSMP SS 2-Hike    | 9722        |
| EMILY LAKE SPUR (AA)*             | TSMP SS 2-Hike    | 8795        |
| High Trail (PCT)                  | TSMP SS 2-Hike    | 33807       |
| AGNEW CAMPGROUND C/O*             | TSMP SS 2-Hike    | 1728        |
| SHADOW CREEK (AA) (TC3)*          | TSMP SS 2-Hike    | 30772       |
| RIVER SOUTH (AA)*                 | TSMP SS 2-Hike    | 5144        |
| RIVER NORTH (AA)*                 | TSMP SS 2-Hike    | 22914       |
| LAURA LAKE (AA)*                  | TSMP SS 2-Hike    | 3161        |
| CLARK LAKES (AA)*                 | TSMP SS 2-Hike    | 19106       |
| AGNEW PASS (AA)*                  | TSMP SS 2-Hike    | 3736        |
| ASHLEY LAKE (AA)*                 | TSMP SS 2-Hike    | 6738        |
| Lois Meadow/2503cns*              | TSMP SS 2-Hike    | 2887        |
| San Joaquin Peak C/O/2620*        | TSMP SS 2-Hike    | 5408        |
| Lion Point Trail                  | TSMP SS 2-Hike    | 15949       |
|                                   |                   |             |