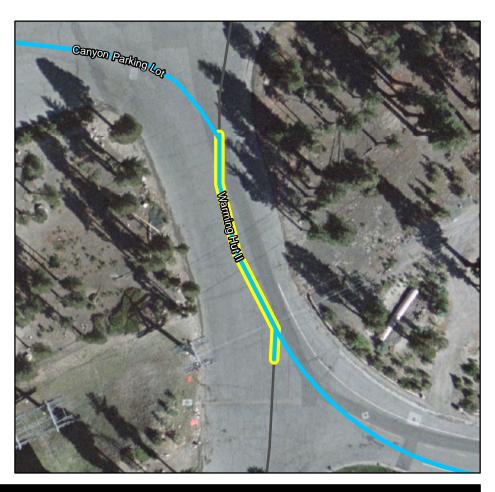

### **Maintenance**

AKA: 203 Underpass Connector

### **Facility Information**

Facilty Grouping: MUPS
Facility Type: MUP
Trail Surface: Paved
Length: 454 Ft

Ownership: TOML

### Jurisdictions

UGB?: N

TOML Municipal?: N TOML Planning: Y JM Wilderness?: N AA Wilderness?: N ORH Wilderness: N Devils Postpile?: N

### **Trail System Support Facilities**

Picnic Tables: 0 Bollards: 6
Benches: 0 Dog Bags: 0
Trash: 0 Bike Racks: 0
Blaze Markers (MTB, Blue, Orange, XC): 1 All Other Signage: 0