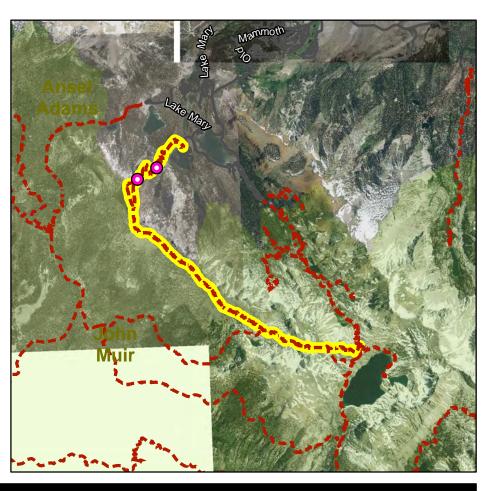

### **TOML** Owned Trails

| <u>Trail Name</u>             | <u>Trail Type</u> | Length (ft) |
|-------------------------------|-------------------|-------------|
| North Main Connector          | MUP               | 2787        |
| 203 Underpass Connector*      | MUP               | 454         |
| Lakefront Path                | MUP               | 1400        |
| Shady Rest Path               | MUP               | 4331        |
| Town Loop                     | MUP               | 28307       |
| Sierra Park Connector         | MUP               | 1444        |
| Lakes Basin Path              | MUP               | 29012       |
| Lodestar Connector            | MUP               | 2384        |
| Town Loop                     | MUP               | 20          |
| Mammoth Creek Connector*      | MUP               | 134         |
| Chateau Connector             | MUP               | 211         |
| Trails Neighborhood Connector | MUP               | 318         |
| Meridian Connector            | MUP               | 5085        |
| Mammoth Creek Park Path*      | MUP               | 413         |
| Sherwins Vista                | MUP               | 234         |
| Lakefront Connector           | MUP               | 521         |
| North Main Connector          | Promenade         | 828         |
| Sierra Park Connector         | Sidewalk          | 1801        |
| Temorary Town Loop            | MUP               | 3357        |
| North Waterford Connector     | MUP               | 1922        |