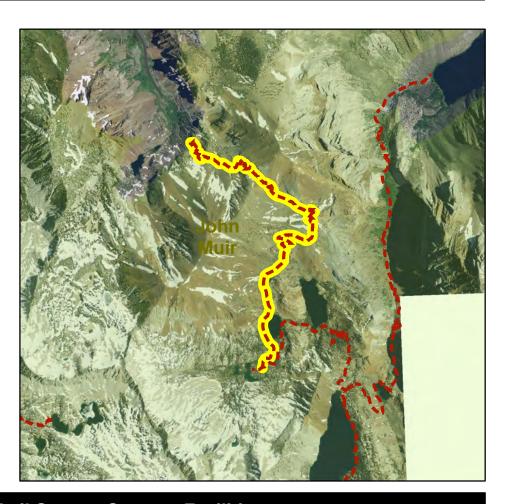

#### John Muir Wilderness Trails

| <u>Trail Name</u>                 | <u>Trail Type</u> | Length (ft) |
|-----------------------------------|-------------------|-------------|
| Duck Pass Trail                   | TSMP SS 2-Hike    | 19764       |
| Mammoth Crest Trail               | TSMP SS 2-Hike    | 41043       |
| Sky Meadows Trail                 | TSMP SS 2-Hike    | 8608        |
| EMERALD LAKE - SKELTON LAKE (JM)* | TSMP SS 2-Hike    | 6038        |
| ARROWHEAD LAKE (JM)*              | TSMP SS 2-Hike    | 1555        |
| Heart Lake Trail                  | TSMP SS 2-Hike    | 5568        |
| Woods Lake Trail                  | TSMP SS 2-Hike    | 5438        |
| Convict Creek Trail               | TSMP SS 2-Hike    | 36911       |
| JMT/PCT                           | TSMP SS 2-Hike    | 23193       |
| Upper Crater Meadows Trail        | TSMP SS 2-Hike    | 13742       |
| Mammoth Pass- Crater Meadow Trail | TSMP SS 2-Hike    | 18952       |
| Laurel-Lakes- Edith Lake Trail    | TSMP SS 2-Hike    | 22337       |
| Arrowhead Lake Loop/2710bns*      | TSMP SS 2-Hike    | 1189        |
| John Muir Trail (JMT)             | TSMP SS 2-Hike    | 94790       |
| Ram Lakes Trail                   | TSMP SS 2-Hike    | 12278       |
| Pika Lake Trail                   | TSMP SS 2-Hike    | 5601        |
| Deer Creek Trail                  | TSMP SS 2-Hike    | 18400       |
| DOROTHY LAKE SPUR (JM)*           | TSMP SS 2-Hike    | 5146        |
| McGEE PASS (JM)*                  | TSMP SS 2-Hike    | 71098       |
| Pumice Butte*                     | TSMP SS 2-Hike    | 10224       |
| Mammoth Crest-Duck Pass*          | TSMP SS 2-Hike    | 3361        |
| DUCK PASS (JM)*                   | TSMP SS 2-Hike    | 10196       |
| PURPLE LAKE-CASCADE VALLEY (JM)*  | TSMP SS 2-MTB     | 13976       |
| Fish Creek Trail                  | TSMP SS 2-Hike    | 98222       |
| BALDWIN CANYON (JM)*              | TSMP SS 2-Hike    | 24648       |
| STEELHEAD LAKE (JM)*              | TSMP SS 2-Hike    | 6680        |
| Valentine Lake Trail              | TSMP SS 2-Hike    | 24075       |
|                                   |                   |             |