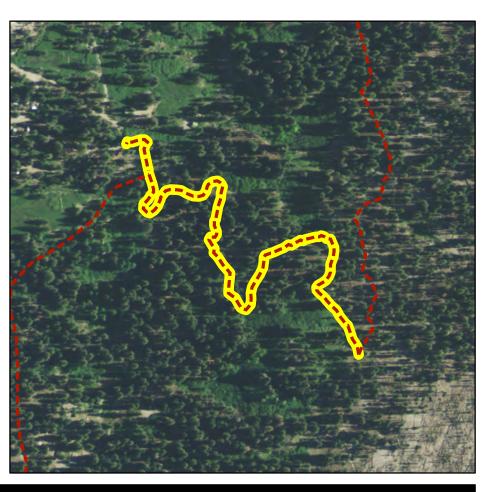

### Inyo National Forest Trails (Non Wilderness)

| <u>Trail Name</u>                      | <u>Trail Type</u>    | Length (ft) |
|----------------------------------------|----------------------|-------------|
| Mammoth Mountain Trail                 | TSMP SS 2-Hike       | 14228       |
| Coldwater-George Trail                 | TSMP SS 2-Hike       | 14917       |
| MAMMOTH PACK STATION - DUCK PASS (NW)* | TSMP SS 2-Equestrian | 9168        |
| CONVICT LAKE LOOP (NW) *               | TSMP SS 2-Hike       | 12109       |
| CONVICT LAKE PACK (NW)*                | TSMP SS 2-Hike       | 1904        |
| CONVICT LAKE HIKER PARKING (NW)*       | TSMP SS 2-Hike       | 2371        |
| RAINBOW FALLS WAGON (NW)*              | TSMP SS 2-Equestrian | 1973        |
| Inyo Craters Trail                     | TSMP SS 2-Hike       | 5104        |
| Sherwin Lakes Trail                    | TSMP SS 2-Hike       | 15615       |
| Mammoth Rock Trail                     | TSMP SS 2-MTB        | 13649       |
| Mountainview Trail                     | TSMP SS 2-MTB        | 28217       |
| Sotcher Lake-Mammoth Pass/2612bns*     | TSMP SS 2-Hike       | 4239        |
| Mammmoth Pass Trail                    | TSMP SS 2-Hike       | 2834        |
| John Muir Trail (JMT)                  | TSMP SS 2-Hike       | 6156        |
| Sotcher Feeder/2612c*                  | TSMP SS 2-Hike       | 4361        |
| Sotcher Lake VIS Loop/2612*            | TSMP SS 2-Hike       | 7663        |
| Sotcher lake-Reds CG/2612ans*          | TSMP SS 2-Hike       | 743         |
| AgnewMeadow-Pumice Flat CG/2633ns*     | TSMP SS 2-Hike       | 12473       |
| Starkweather Trail                     | TSMP SS 2-Hike       | 12113       |
| Mammoth Mountain - Mammoth Pass Trail  | TSMP SS 2-Hike       | 5759        |
| Horseshoe Lake Loop                    | TSMP SS 2-MTB        | 8790        |
| Crystal Lake Trail                     | TSMP SS 2-Hike       | 1349        |
| Hot Creek VIS/2806*                    | TSMP SS 2-Hike       | 1248        |
| Seven Lakes Point/2703bns*             | TSMP SS 2-Hike       | 3280        |
| Panorama Dome Trail                    | TSMP SS 2-Hike       | 6843        |
| Panorama Dome Trail                    | TSMP SS 2-Hike       | 1612        |
| Barrett Lake - Lake Mary/2709cns*      | TSMP SS 2-Equestrian | 5862        |
| TJ Lake Loop/2709d*                    | TSMP SS 2-Hike       | 1704        |
| Minaret Vista Alt/2609alt*             | TSMP SS 2-Hike       | 654         |
| Minaret Vista VIS/2609*                | TSMP SS 2-Hike       | 1069        |
| Knolls Loop                            | TSMP SS 2-MTB        | 52029       |
| McGee Pass*                            | TSMP SS 2-Hike       | 5314        |
| McGee Pass*                            | TSMP SS 2-Hike       | 6470        |
| RAINBOW FALLS (NW)*                    | TSMP SS 2-Hike       | 3584        |
| Mill City                              | TSMP SS 2-Hike       | 1055        |
| Rainbow Falls/2623*                    | TSMP SS 2-Hike       | 6377        |
| Agnew Wildflower Loop*                 | TSMP SS 2-Hike       | 4100        |
| Starkweather spur?*                    | TSMP SS 2-Hike       | 478         |
| Earthquake Fault *                     | TSMP SS 2-Hike       | 1231        |
| Panorama Mountain Bike Trails          | TSMP SS 2-MTB        | 7119        |
| Highway 203*                           | Bike (III)           | 4701        |
|                                        |                      |             |