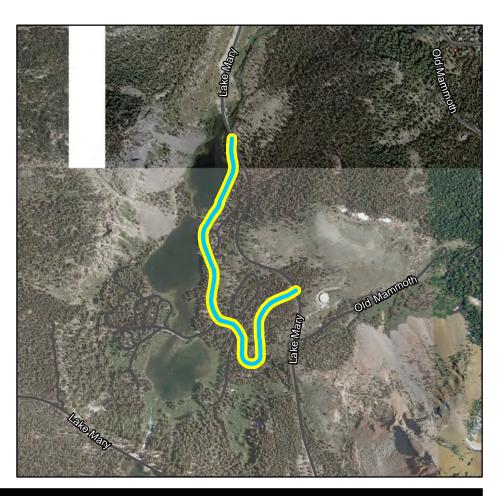

Street
Length: 2020 Ft
Ownership: TOML

#### Jurisdictions

UGB?: Y

TOML Municipal?: Y
TOML Planning: Y
JM Wilderness?: N
AA Wilderness?: N
ORH Wilderness: N
Devils Postpile?: N



## **Trail System Support Facilities**

Picnic Tables:
Benches:
Dog Bags:
Trash:
Bike Racks:

Blaze Markers (MTB, Blue, Orange, XC): All Other Signage:

#### **Maintenance**

## **Capital Improvement Programs**







MAMMOTH LAKES TRAIL SYSTEM

Revision Date: 11/21/11 Page 16 of 19

Twin Lakes Road Lakes Basin

AKA: Twin Lakes Road

## **Facility Information**

Facilty Grouping: Bike Lanes

Facility Type: Bike (II)
Trail Surface: On-Street
Length: 4854 Ft
Ownership: TOML

#### Jurisdictions

UGB?: N

TOML Municipal?: Y
TOML Planning: Y
JM Wilderness?: N
AA Wilderness?: N
ORH Wilderness: N
Devils Postpile?: N



## **Trail System Support Facilities**

Picnic Tables: Bollards: Benches: Dog Bags: Trash: Bike Racks:

Blaze Markers (MTB, Blue, Orange, XC): All Other Signage:

#### **Maintenance**

## **Capital Improvement Programs**







Revision Date: 11/21/11 Page 12 of 19

AKA: Warming Hut II

## **Facility Information**

Facilty Grouping: Bike Lanes

Facility Type: Bike (III)
Trail Surface: On-Street
Length: 166 Ft
Ownership: TOML

#### Jurisdictions

UGB?: N

TOML Municipal?: N TOML Planning: Y JM Wilderness?: N AA Wilderness?: N ORH Wilderness: N Devils Postpile?: N



## **Trail System Support Facilities**

Picnic Tables:
Benches:
Dog Bags:
Trash:
Bike Racks:

Blaze Markers (MTB, Blue, Orange, XC): All Other Signage:

#### **Maintenance**

## **Capital Improvement Programs**





#### **MMS