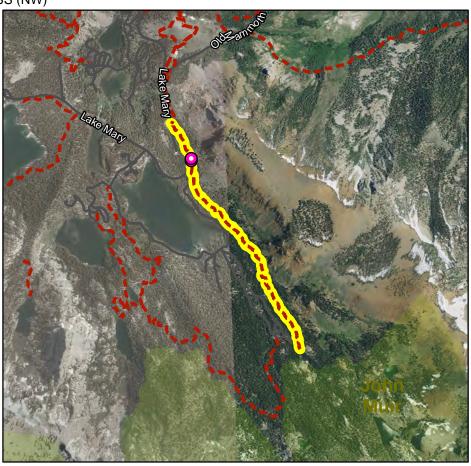

### Inyo National Forest Trails (Non Wilderness)

| <u>Trail Name</u>                      | <u>Trail Type</u>    | Length (ft) |
|----------------------------------------|----------------------|-------------|
| Mammoth Mountain Trail                 | TSMP SS 2-Hike       | 14228       |
| Coldwater-George Trail                 | TSMP SS 2-Hike       | 14917       |
| MAMMOTH PACK STATION - DUCK PASS (NW)* | TSMP SS 2-Equestrian | 9168        |
| CONVICT LAKE LOOP (NW) *               | TSMP SS 2-Hike       | 12109       |
| CONVICT LAKE PACK (NW)*                | TSMP SS 2-Hike       | 1904        |
| CONVICT LAKE HIKER PARKING (NW)*       | TSMP SS 2-Hike       | 2371        |
| RAINBOW FALLS WAGON (NW)*              | TSMP SS 2-Equestrian | 1973        |
| Inyo Craters Trail                     | TSMP SS 2-Hike       | 5104        |
| Sherwin Lakes Trail                    | TSMP SS 2-Hike       | 15615       |
| Mammoth Rock Trail                     | TSMP SS 2-MTB        | 13649       |
| Mountainview Trail                     | TSMP SS 2-MTB        | 28217       |
| Sotcher Lake-Mammoth Pass/2612bns*     | TSMP SS 2-Hike       | 4239        |
| Mammmoth Pass Trail                    | TSMP SS 2-Hike       | 2834        |
| John Muir Trail (JMT)                  | TSMP SS 2-Hike       | 6156        |
| Sotcher Feeder/2612c*                  | TSMP SS 2-Hike       | 4361        |
| Sotcher Lake VIS Loop/2612*            | TSMP SS 2-Hike       | 7663        |
| Sotcher lake-Reds CG/2612ans*          | TSMP SS 2-Hike       | 743         |
| AgnewMeadow-Pumice Flat CG/2633ns*     | TSMP SS 2-Hike       | 12473       |
| Starkweather Trail                     | TSMP SS 2-Hike       | 12113       |
| Mammoth Mountain - Mammoth Pass Trail  | TSMP SS 2-Hike       | 5759        |
| Horseshoe Lake Loop                    | TSMP SS 2-MTB        | 8790        |
| Crystal Lake Trail                     | TSMP SS 2-Hike       | 1349        |
| Hot Creek VIS/2806*                    | TSMP SS 2-Hike       | 1248        |
| Seven Lakes Point/2703bns*             | TSMP SS 2-Hike       | 3280        |
| Panorama Dome Trail                    | TSMP SS 2-Hike       | 6843        |
| Panorama Dome Trail                    | TSMP SS 2-Hike       | 1612        |
| Barrett Lake - Lake Mary/2709cns*      | TSMP SS 2-Equestrian | 5862        |
| TJ Lake Loop/2709d*                    | TSMP SS 2-Hike       | 1704        |
| Minaret Vista Alt/2609alt*             | TSMP SS 2-Hike       | 654         |
| Minaret Vista VIS/2609*                | TSMP SS 2-Hike       | 1069        |
| Knolls Loop                            | TSMP SS 2-MTB        | 52029       |
| McGee Pass*                            | TSMP SS 2-Hike       | 5314        |
| McGee Pass*                            | TSMP SS 2-Hike       | 6470        |
| RAINBOW FALLS (NW)*                    | TSMP SS 2-Hike       | 3584        |
| Mill City                              | TSMP SS 2-Hike       | 1055        |
| Rainbow Falls/2623*                    | TSMP SS 2-Hike       | 6377        |
| Agnew Wildflower Loop*                 | TSMP SS 2-Hike       | 4100        |
| Starkweather spur?*                    | TSMP SS 2-Hike       | 478         |
| Earthquake Fault *                     | TSMP SS 2-Hike       | 1231        |
| Panorama Mountain Bike Trails          | TSMP SS 2-MTB        | 7119        |
| Highway 203*                           | Bike (III)           | 4701        |
|                                        |                      |             |