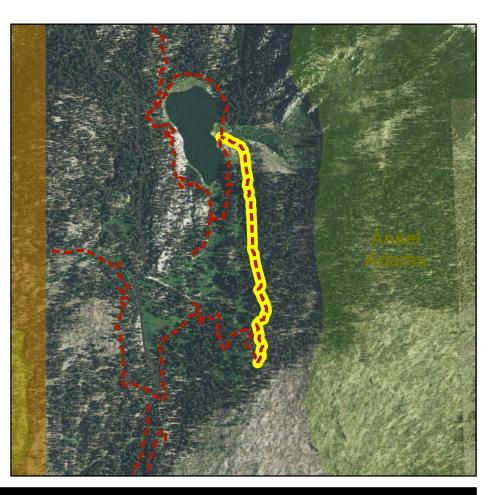

# **EMERALD LAKE - SKELTON LAKE (JM)**

Lakes Basin

AKA: EMERALD LAKE - SKELTON LAKE (JM)

### **Facility Information**

Facilty Grouping: Soft-Surface Non-Motor

Facility Type: TSMP SS 2-Hike

Trail Surface: Natural Length: 6038 Ft Ownership: INF