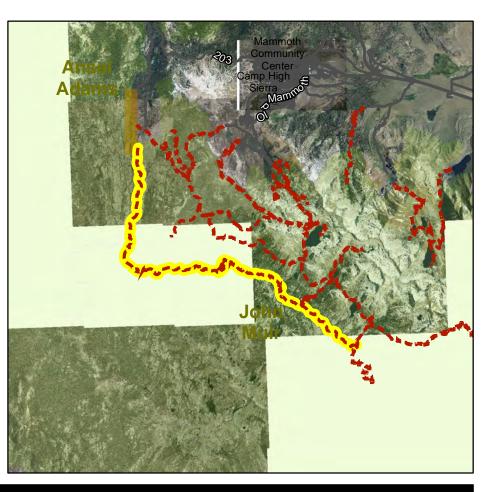

ail Surface: Natural Length: 6038 Ft Ownership: INF

#### Jurisdictions

UGB?: N

TOML Municipal?: Y
TOML Planning: Y
JM Wilderness?: Y
AA Wilderness?: N
ORH Wilderness: N
Devils Postpile?: N



## **Trail System Support Facilities**

Picnic Tables:0Bollards:0Benches:0Dog Bags:0Trash:0Bike Racks:0Blaze Markers (MTB, Blue, Orange, XC):0All Other Signage:2

### **Maintenance**

# **Capital Improvement Programs**





MAMMOTH LAKES TRAIL SYSTEM

Revision Date: 11/21/11 Page 4 of 30

AKA: Fish Creek

## **Facility Information**

Facilty Grouping: Soft-Surface Non-Motor

Facility Type: TSMP SS 2-Hike

Trail Surface: Natural Length: 98222 Ft Ownership: INF

#### Jurisdictions

UGB?: N

TOML Municipal?: N TOML Planning: Y JM Wilderness?: Y AA Wilderness?: Y ORH Wilderness: N Devils Postpile?: N



## **Trail System Support Facilities**

Picnic Tables:
Benches:
Trash:

Blaze Markers (MTB, Blue, Orange, XC):

Bollards:
Dog Bags:
Bike Racks:
All Other Signage:

### **Maintenance**

# **Capital Improvement Programs**

# MAMMOTH LAKES TRAIL SYSTEM





Revision Date: 11/21/11 Page 24 of 30

Heart Lake Trail Lakes Basin

AKA: HEART LAKE

## **Facility Information**

Facilty Grouping: Soft-Surface Non-Motor

Facility Type: TSMP SS 2-Hike

Trail Surface: Natural Length: 5568 Ft Ownership: INF

#### Jurisdictions

UGB?: N

TOML Municipal?: Y
TOML Planning: Y
JM Wilderness?: Y
AA Wilderness?: N
ORH Wilderness: N
Devils Postpile?: N



### **Trail System Support Facilities**

Picnic Tables:0Bollards:0Benches:0Dog Bags:0Trash:0Bike Racks:0Blaze Markers (MTB, Blue, Orange, XC):0All Other Signa