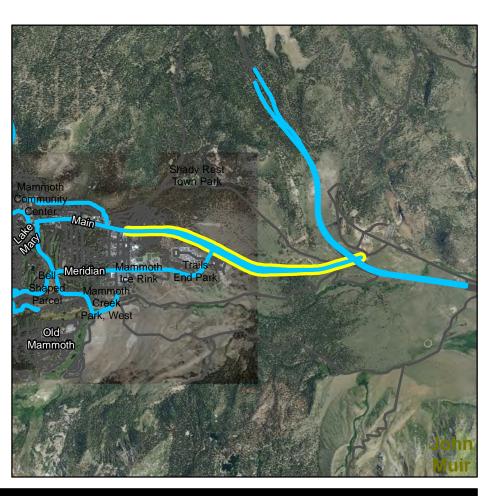

### **Facility Information**

Facilty Grouping: MUPS
Facility Type: MUP
Trail Surface: Paved
Length: 5085 Ft

Ownership: TOML

### Jurisdictions

UGB?: Y

TOML Municipal?: Y
TOML Planning: Y
JM Wilderness?: N
AA Wilderness?: N
ORH Wilderness: N
Devils Postpile?: N

# **Trail System Support Facilities**

Picnic Tables:0Bollards:32Benches:1Dog Bags:2Trash:4Bike Racks:0Blaze Markers (MTB, Blue, Orange, XC):8All Other Signage:5