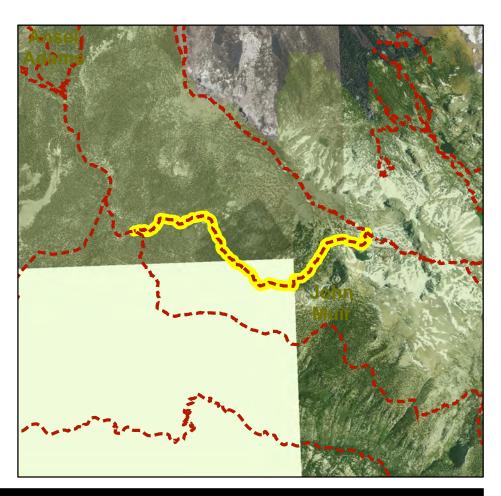

#### John Muir Wilderness Trails

| <u>Trail Name</u>                 | <u>Trail Type</u> | Length (ft) |
|-----------------------------------|-------------------|-------------|
| Duck Pass Trail                   | TSMP SS 2-Hike    | 19764       |
| Mammoth Crest Trail               | TSMP SS 2-Hike    | 41043       |
| Sky Meadows Trail                 | TSMP SS 2-Hike    | 8608        |
| EMERALD LAKE - SKELTON LAKE (JM)* | TSMP SS 2-Hike    | 6038        |
| ARROWHEAD LAKE (JM)*              | TSMP SS 2-Hike    | 1555        |
| Heart Lake Trail                  | TSMP SS 2-Hike    | 5568        |
| Woods Lake Trail                  | TSMP SS 2-Hike    | 5438        |
| Convict Creek Trail               | TSMP SS 2-Hike    | 36911       |
| JMT/PCT                           | TSMP SS 2-Hike    | 23193       |
| Upper Crater Meadows Trail        | TSMP SS 2-Hike    | 13742       |
| Mammoth Pass- Crater Meadow Trail | TSMP SS 2-Hike    | 18952       |
| Laurel-Lakes- Edith Lake Trail    | TSMP SS 2-Hike    | 22337       |
| Arrowhead Lake Loop/2710bns*      | TSMP SS 2-Hike    | 1189        |
| John Muir Trail (JMT)             | TSMP SS 2-Hike    | 94790       |
| Ram Lakes Trail                   | TSMP SS 2-Hike    | 12278       |
| Pika Lake Trail                   | TSMP SS 2-Hike    | 5601        |
| Deer Creek Trail                  | TSMP SS 2-Hike    | 18400       |
| DOROTHY LAKE SPUR (JM)*           | TSMP SS 2-Hike    | 5146        |
| McGEE PASS (JM)*                  | TSMP SS 2-Hike    | 71098       |
| Pumice Butte*                     | TSMP SS 2-Hike    | 10224       |
| Mammoth Crest-Duck Pass*          | TSMP SS 2-Hike    | 3361        |
| DUCK PASS (JM)*                   | TSMP SS 2-Hike    | 10196       |
| PURPLE LAKE-CASCADE VALLEY (JM)*  | TSMP SS 2-MTB     | 13976       |
| Fish Creek Trail                  | TSMP SS 2-Hike    | 98222       |
| BALDWIN CANYON (JM)*              | TSMP SS 2-Hike    | 24648       |
| STEELHEAD LAKE (JM)*              | TSMP SS 2-Hike    | 6680        |
| Valentine Lake Trail              | TSMP SS 2-Hike    | 24075       |
|                                   |                   |             |