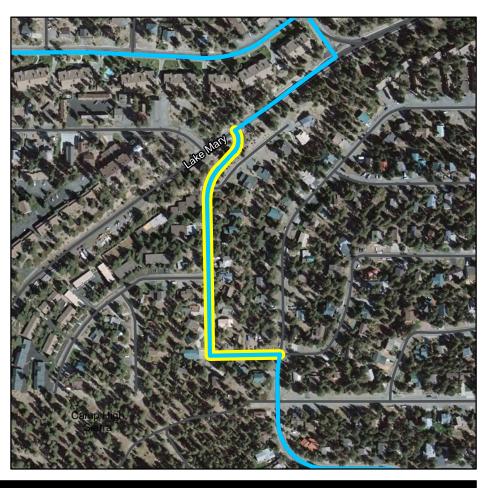

# Barrett Lake - Lake Mary/2709cns\*

Lakes Basin

AKA: Barrett Lake - Lake Mary/2709cns