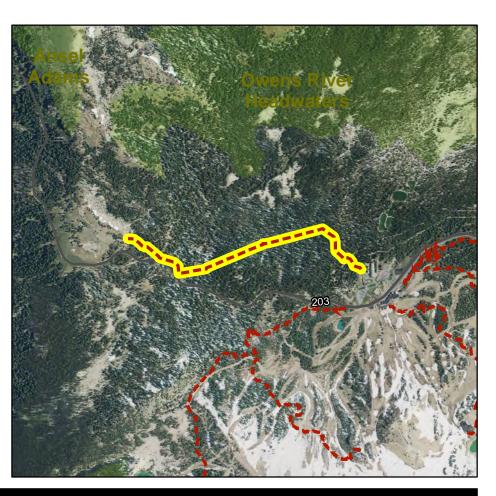

al Length: 16883 Ft Ownership: MMSA

#### Jurisdictions

UGB?: N

TOML Municipal?: Y
TOML Planning: Y
JM Wilderness?: N
AA Wilderness?: N
ORH Wilderness: N
Devils Postpile?: N



## **Trail System Support Facilities**

Picnic Tables: Benches:

Trash:

Blaze Markers (MTB, Blue, Orange, XC):

Bollards: Dog Bags: Bike Racks:

All Other Signage:

### **Maintenance**

## **Capital Improvement Programs**

## MAMMOTH LAKES TRAIL SYSTEM





Revision Date: 11/21/11 Page 3 of 6

AKA: Minaret Vista Trail

### **Facility Information**

Facilty Grouping: Soft-Surface Non-Motor

Facility Type: TSMP SS 2-Hike

Trail Surface: Natural Length: 6451 Ft Ownership: MMSA

#### Jurisdictions

UGB?: N

TOML Municipal?: Y
TOML Planning: Y
JM Wilderness?: N
AA Wilderness?: N
ORH Wilderness: N
Devils Postpile?: N



## **Trail System Support Facilities**

Picnic Tables: Benches:

Trash:

Blaze Markers (MTB, Blue, Orange, XC):

Bollards: Dog Bags: Bike Racks:

All Other Signage:

### **Maintenance**

## **Capital Improvement Programs**





Revision Date: 11/21/11 Page 6 of 6

St. Anton Trail

MMSA

AKA: St. Anton Trail

### **Facility Information**

Facilty Grouping: Soft-Surface Non-Motor

Facility Type: TSMP SS 2-Hike

Trail Surface: Natural Length: 9080 Ft Ownership: MMSA

#### Jurisdictions

UGB?: N

TOML Municipal?: Y
TOML Planning: Y
JM Wilderness?: N
AA Wilderness?: N
ORH Wilderness: N
Devils Postpile?: N



## **Trail System Support Facilities**

Picnic Tables: Benches:

Trash:

Blaze Markers (MTB, Blue, Orange, XC):

Bollards: Dog Bags: Bike Racks:

All Other Signage:

### **Maintenance**