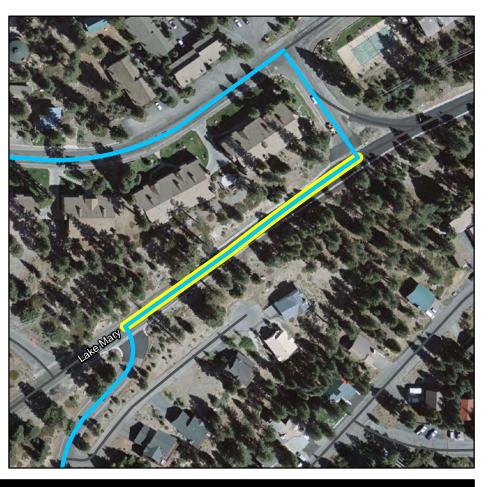

# Barrett Lake - Lake Mary/2709cns\*

Lakes Basin

AKA: Barrett Lake - Lake Mary/2709cns