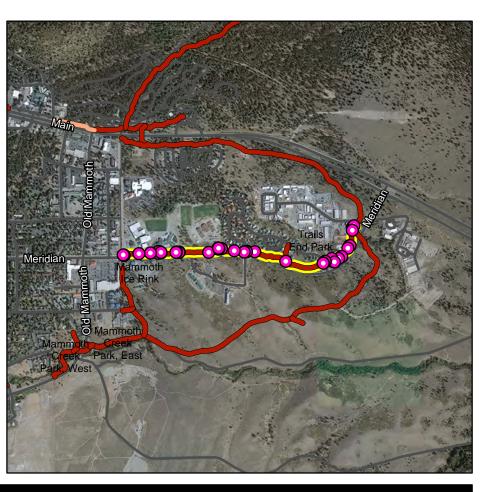

# **Capital Improvement Programs**

MAMMOTH LAKES TRAIL SYSTEM

Revision Date: 11/21/11 Page 13 of 20

AKA: North Main Connector

### **Facility Information**

Facilty Grouping: Promenade Facility Type: Promenade

Trail Surface:

Length: 828 Ft
Ownership: TOML