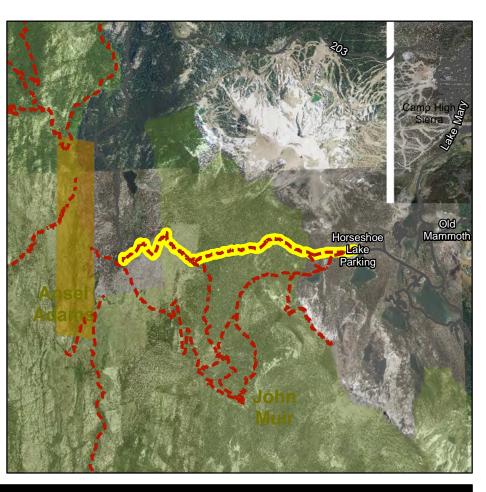

# MAMMOTH LAKES TRAIL SYSTEM

Revision Date: 11/21/11 Page 40 of 41 AKA: Horseshoe Lake Loop/2701ns

## **Facility Information**

Facilty Grouping: Soft-Surface Non-Motor

Facility Type: TSMP SS 2-MTB

Trail Surface: Natural Length: 8790 Ft Ownership: INF