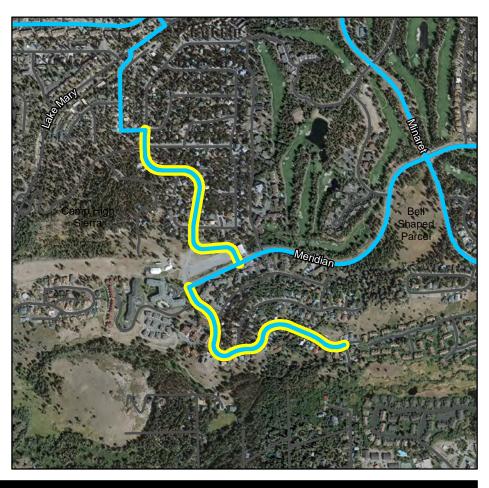

### **Facility Information**

Facilty Grouping: MUPS
Facility Type: MUP
Trail Surface: Paved
Length: 5085 Ft

Ownership: TOML

### Jurisdictions

UGB?: Y

TOML Municipal?: Y
TOML Planning: Y
JM Wilderness?: N
AA Wilderness?: N
ORH Wilderness: N
Devils Postpile?: N

# **Trail System Support Facilities**

Picnic Tables:0Bollards:32Benches:1Dog Bags:2Trash:4Bike Racks:0Blaze Markers (MTB, Blue, Orange, XC):8All Other Signage:5