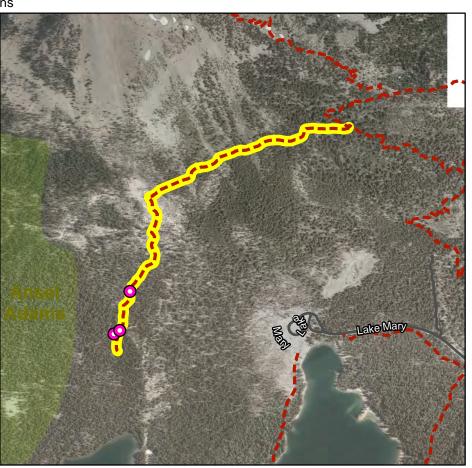

### Inyo National Forest Trails (Non Wilderness)

| <u>Trail Name</u>                      | <u>Trail Type</u>    | Length (ft) |
|----------------------------------------|----------------------|-------------|
| Mammoth Mountain Trail                 | TSMP SS 2-Hike       | 14228       |
| Coldwater-George Trail                 | TSMP SS 2-Hike       | 14917       |
| MAMMOTH PACK STATION - DUCK PASS (NW)* | TSMP SS 2-Equestrian | 9168        |
| CONVICT LAKE LOOP (NW) *               | TSMP SS 2-Hike       | 12109       |
| CONVICT LAKE PACK (NW)*                | TSMP SS 2-Hike       | 1904        |
| CONVICT LAKE HIKER PARKING (NW)*       | TSMP SS 2-Hike       | 2371        |
| RAINBOW FALLS WAGON (NW)*              | TSMP SS 2-Equestrian | 1973        |
| Inyo Craters Trail                     | TSMP SS 2-Hike       | 5104        |
| Sherwin Lakes Trail                    | TSMP SS 2-Hike       | 15615       |
| Mammoth Rock Trail                     | TSMP SS 2-MTB        | 13649       |
| Mountainview Trail                     | TSMP SS 2-MTB        | 28217       |
| Sotcher Lake-Mammoth Pass/2612bns*     | TSMP SS 2-Hike       | 4239        |
| Mammmoth Pass Trail                    | TSMP SS 2-Hike       | 2834        |
| John Muir Trail (JMT)                  | TSMP SS 2-Hike       | 6156        |
| Sotcher Feeder/2612c*                  | TSMP SS 2-Hike       | 4361        |
| Sotcher Lake VIS Loop/2612*            | TSMP SS 2-Hike       | 7663        |
| Sotcher lake-Reds CG/2612ans*          | TSMP SS 2-Hike       | 743         |
| AgnewMeadow-Pumice Flat CG/2633ns*     | TSMP SS 2-Hike       | 12473       |
| Starkweather Trail                     | TSMP SS 2-Hike       | 12113       |
| Mammoth Mountain - Mammoth Pass Trail  | TSMP SS 2-Hike       | 5759        |
| Horseshoe Lake Loop                    | TSMP SS 2-MTB        | 8790        |
| Crystal Lake Trail                     | TSMP SS 2-Hike       | 1349        |
| Hot Creek VIS/2806*                    | TSMP SS 2-Hike       | 1248        |
| Seven Lakes Point/2703bns*             | TSMP SS 2-Hike       | 3280        |
| Panorama Dome Trail                    | TSMP SS 2-Hike       | 6843        |
| Panorama Dome Trail                    | TSMP SS 2-Hike       | 1612        |
| Barrett Lake - Lake Mary/2709cns*      | TSMP SS 2-Equestrian | 5862        |
| TJ Lake Loop/2709d*                    | TSMP SS 2-Hike       | 1704        |
| Minaret Vista Alt/2609alt*             | TSMP SS 2-Hike       | 654         |
| Minaret Vista VIS/2609*                | TSMP SS 2-Hike       | 1069        |
| Knolls Loop                            | TSMP SS 2-MTB        | 52029       |
| McGee Pass*                            | TSMP SS 2-Hike       | 5314        |
| McGee Pass*                            | TSMP SS 2-Hike       | 6470        |
| RAINBOW FALLS (NW)*                    | TSMP SS 2-Hike       | 3584        |
| Mill City                              | TSMP SS 2-Hike       | 1055        |
| Rainbow Falls/2623*                    | TSMP SS 2-Hike       | 6377        |
| Agnew Wildflower Loop*                 | TSMP SS 2-Hike       | 4100        |
| Starkweather spur?*                    | TSMP SS 2-Hike       | 478         |
| Earthquake Fault *                     | TSMP SS 2-Hike       | 1231        |
| Panorama Mountain Bike Trails          | TSMP SS 2-MTB        | 7119        |
| Highway 203*                           | Bike (III)           | 4701        |
|                                        |                      |             |