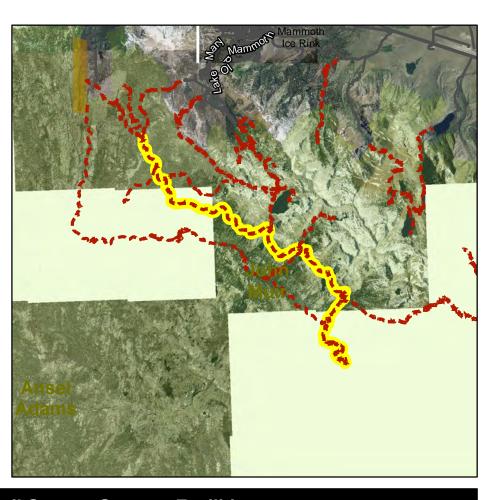

#### Ansel Adams Wilderness Trails

| <u>Trail Name</u>                 | <u>Trail Type</u> | Length (ft) |
|-----------------------------------|-------------------|-------------|
| RED CONES C/O (AA)*               | TSMP SS 2-Hike    | 6688        |
| MCCLEOD LAKE SPUR (NW)*           | TSMP SS 2-Hike    | 1589        |
| Mammoth Pass Trail                | TSMP SS 2-Hike    | 21620       |
| Rim Trail                         | TSMP SS 2-Hike    | 7979        |
| Rainbow Falls/2623*               | TSMP SS 2-Hike    | 5940        |
| Pacific Crest Trail (PCT)         | TSMP SS 2-Hike    | 8595        |
| Summit Meadow/2601*               | TSMP SS 2-Hike    | 24940       |
| SUMMIT MEADOW - HOLCOMB C/O (AA)* | TSMP SS 2-Hike    | 10567       |
| ANONA LAKE (AA)*                  | TSMP SS 2-Hike    | 8182        |
| Superior Lake Trail               | TSMP SS 2-Hike    | 23600       |
| Superior Lake Trail               | TSMP SS 2-Hike    | 5815        |
| HOLCOMB LAKE (AA)*                | TSMP SS 2-Hike    | 7797        |
| JMT                               | TSMP SS 2-Hike    | 75089       |
| PCT                               | TSMP SS 2-Hike    | 28466       |
| MINARET CREEK (AA)*               | TSMP SS 2-Hike    | 27203       |
| MINARET MINE*                     | TSMP SS 2-Hike    | 9722        |
| EMILY LAKE SPUR (AA)*             | TSMP SS 2-Hike    | 8795        |
| High Trail (PCT)                  | TSMP SS 2-Hike    | 33807       |
| AGNEW CAMPGROUND C/O*             | TSMP SS 2-Hike    | 1728        |
| SHADOW CREEK (AA) (TC3)*          | TSMP SS 2-Hike    | 30772       |
| RIVER SOUTH (AA)*                 | TSMP SS 2-Hike    | 5144        |
| RIVER NORTH (AA)*                 | TSMP SS 2-Hike    | 22914       |
| LAURA LAKE (AA)*                  | TSMP SS 2-Hike    | 3161        |
| CLARK LAKES (AA)*                 | TSMP SS 2-Hike    | 19106       |
| AGNEW PASS (AA)*                  | TSMP SS 2-Hike    | 3736        |
| ASHLEY LAKE (AA)*                 | TSMP SS 2-Hike    | 6738        |
| Lois Meadow/2503cns*              | TSMP SS 2-Hike    | 2887        |
| San Joaquin Peak C/O/2620*        | TSMP SS 2-Hike    | 5408        |
| Lion Point Trail                  | TSMP SS 2-Hike    | 15949       |
|                                   |                   |             |