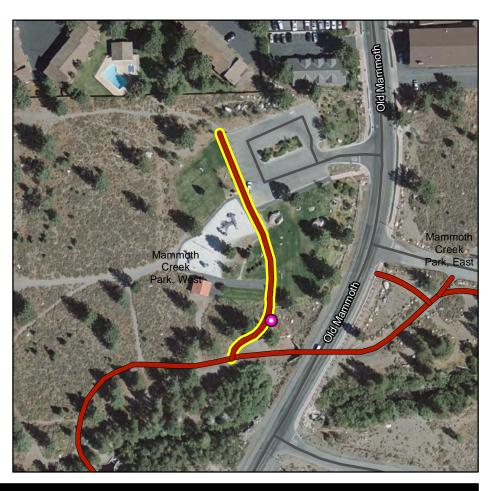

# **Capital Improvement Programs**

Revision Date: 11/21/11 Page 15 of 20

AKA: Mammoth Creek Park Path

## **Facility Information**

Facilty Grouping: MUPS Facility Type: MUP

Trail Surface: Paved Length: 413 Ft Ownership: TOML