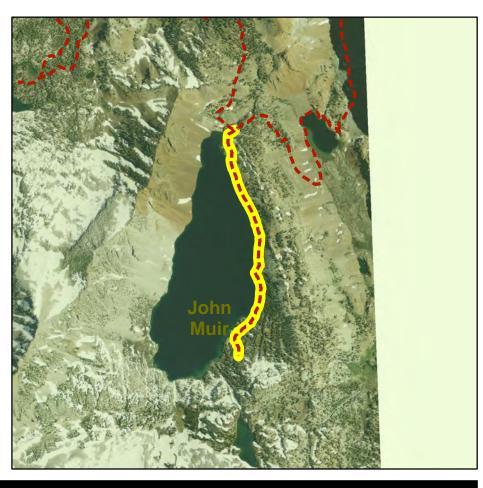

#### John Muir Wilderness Trails

| <u>Trail Name</u>                 | <u>Trail Type</u> | Length (ft) |
|-----------------------------------|-------------------|-------------|
| Duck Pass Trail                   | TSMP SS 2-Hike    | 19764       |
| Mammoth Crest Trail               | TSMP SS 2-Hike    | 41043       |
| Sky Meadows Trail                 | TSMP SS 2-Hike    | 8608        |
| EMERALD LAKE - SKELTON LAKE (JM)* | TSMP SS 2-Hike    | 6038        |
| ARROWHEAD LAKE (JM)*              | TSMP SS 2-Hike    | 1555        |
| Heart Lake Trail                  | TSMP SS 2-Hike    | 5568        |
| Woods Lake Trail                  | TSMP SS 2-Hike    | 5438        |
| Convict Creek Trail               | TSMP SS 2-Hike    | 36911       |
| JMT/PCT                           | TSMP SS 2-Hike    | 23193       |
| Upper Crater Meadows Trail        | TSMP SS 2-Hike    | 13742       |
| Mammoth Pass- Crater Meadow Trail | TSMP SS 2-Hike    | 18952       |
| Laurel-Lakes- Edith Lake Trail    | TSMP SS 2-Hike    | 22337       |
| Arrowhead Lake Loop/2710bns*      | TSMP SS 2-Hike    | 1189        |
| John Muir Trail (JMT)             | TSMP SS 2-Hike    | 94790       |
| Ram Lakes Trail                   | TSMP SS 2-Hike    | 12278       |
| Pika Lake Trail                   | TSMP SS 2-Hike    | 5601        |
| Deer Creek Trail                  | TSMP SS 2-Hike    | 18400       |
| DOROTHY LAKE SPUR (JM)*           | TSMP SS 2-Hike    | 5146        |
| McGEE PASS (JM)*                  | TSMP SS 2-Hike    | 71098       |
| Pumice Butte*                     | TSMP SS 2-Hike    | 10224       |
| Mammoth Crest-Duck Pass*          | TSMP SS 2-Hike    | 3361        |
| DUCK PASS (JM)*                   | TSMP SS 2-Hike    | 10196       |
| PURPLE LAKE-CASCADE VALLEY (JM)*  | TSMP SS 2-MTB     | 13976       |
| Fish Creek Trail                  | TSMP SS 2-Hike    | 98222       |
| BALDWIN CANYON (JM)*              | TSMP SS 2-Hike    | 24648       |
| STEELHEAD LAKE (JM)*              | TSMP SS 2-Hike    | 6680        |
| Valentine Lake Trail              | TSMP SS 2-Hike    | 24075       |
|                                   |                   |             |