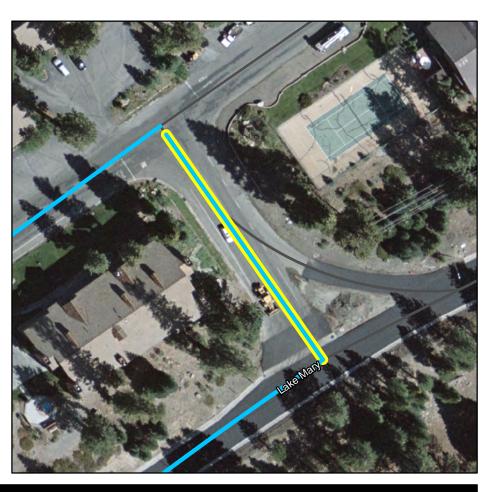

# Barrett Lake - Lake Mary/2709cns\*

Lakes Basin

AKA: Barrett Lake - Lake Mary/2709cns