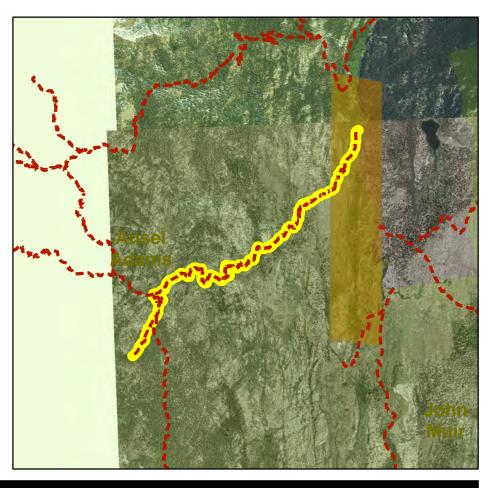

#### Ansel Adams Wilderness Trails

| <u>Trail Name</u>                 | <u>Trail Type</u> | Length (ft) |
|-----------------------------------|-------------------|-------------|
| RED CONES C/O (AA)*               | TSMP SS 2-Hike    | 6688        |
| MCCLEOD LAKE SPUR (NW)*           | TSMP SS 2-Hike    | 1589        |
| Mammoth Pass Trail                | TSMP SS 2-Hike    | 21620       |
| Rim Trail                         | TSMP SS 2-Hike    | 7979        |
| Rainbow Falls/2623*               | TSMP SS 2-Hike    | 5940        |
| Pacific Crest Trail (PCT)         | TSMP SS 2-Hike    | 8595        |
| Summit Meadow/2601*               | TSMP SS 2-Hike    | 24940       |
| SUMMIT MEADOW - HOLCOMB C/O (AA)* | TSMP SS 2-Hike    | 10567       |
| ANONA LAKE (AA)*                  | TSMP SS 2-Hike    | 8182        |
| Superior Lake Trail               | TSMP SS 2-Hike    | 23600       |
| Superior Lake Trail               | TSMP SS 2-Hike    | 5815        |
| HOLCOMB LAKE (AA)*                | TSMP SS 2-Hike    | 7797        |
| JMT                               | TSMP SS 2-Hike    | 75089       |
| PCT                               | TSMP SS 2-Hike    | 28466       |
| MINARET CREEK (AA)*               | TSMP SS 2-Hike    | 27203       |
| MINARET MINE*                     | TSMP SS 2-Hike    | 9722        |
| EMILY LAKE SPUR (AA)*             | TSMP SS 2-Hike    | 8795        |
| High Trail (PCT)                  | TSMP SS 2-Hike    | 33807       |
| AGNEW CAMPGROUND C/O*             | TSMP SS 2-Hike    | 1728        |
| SHADOW CREEK (AA) (TC3)*          | TSMP SS 2-Hike    | 30772       |
| RIVER SOUTH (AA)*                 | TSMP SS 2-Hike    | 5144        |
| RIVER NORTH (AA)*                 | TSMP SS 2-Hike    | 22914       |
| LAURA LAKE (AA)*                  | TSMP SS 2-Hike    | 3161        |
| CLARK LAKES (AA)*                 | TSMP SS 2-Hike    | 19106       |
| AGNEW PASS (AA)*                  | TSMP SS 2-Hike    | 3736        |
| ASHLEY LAKE (AA)*                 | TSMP SS 2-Hike    | 6738        |
| Lois Meadow/2503cns*              | TSMP SS 2-Hike    | 2887        |
| San Joaquin Peak C/O/2620*        | TSMP SS 2-Hike    | 5408        |
| Lion Point Trail                  | TSMP SS 2-Hike    | 15949       |
|                                   |                   |             |

#### John Muir Wilderness Trails

| <u>Trail Name</u>                 | <u>Trail Type</u> | Length (ft) |
|-----------------------------------|-------------------|-------------|
| Duck Pass Trail                   | TSMP SS 2-Hike    | 19764       |
| Mammoth Crest Trail               | TSMP SS 2-Hike    | 41043       |
| Sky Meadows Trail                 | TSMP SS 2-Hike    | 8608        |
| EMERALD LAKE - SKELTON LAKE (JM)* | TSMP SS 2-Hike    | 6038        |
| ARROWHEAD LAKE (JM)*              | TSMP SS 2-Hike    | 1555        |
| Heart Lake Trail                  | TSMP SS 2-Hike    | 5568        |
| Woods Lake Trail                  | TSMP SS 2-Hike    | 5438        |
| Convict Creek Trail               | TSMP SS 2-Hike    | 36911       |
| JMT/PCT                           | TSMP SS 2-Hike    | 23193       |
| Upper Crater Meadows Trail        | TSMP SS 2-Hike    | 13742       |
| Mammoth Pass- Crater Meadow Trail | TSMP SS 2-Hike    | 18952       |
| Laurel-Lakes- Edith Lake Trail    | TSMP SS 2-Hike    | 22337       |
| Arrowhead Lake Loop/2710bns*      | TSMP SS 2-Hike    | 1189        |
| John Muir Trail (JMT)             | TSMP SS 2-Hike    | 94790       |
| Ram Lakes Trail                   | TSMP SS 2-Hike    | 12278       |
| Pika Lake Trail                   | TSMP SS 2-Hike    | 5601        |
| Deer Creek Trail                  | TSMP SS 2-Hike    | 18400       |
| DOROTHY LAKE SPUR (JM)*           | TSMP SS 2-Hike    | 5146        |
| McGEE PASS (JM)*                  | TSMP SS 2-Hike    | 71098       |
| Pumice Butte*                     | TSMP SS 2-Hike    | 10224       |
| Mammoth Crest-Duck Pass*          | TSMP SS 2-Hike    | 3361        |
| DUCK PASS (JM)*                   | TSMP SS 2-Hike    | 10196       |
| PURPLE LAKE-CASCADE VALLEY (JM)*  | TSMP SS 2-MTB     | 13976       |
| Fish Creek Trail                  | TSMP SS 2-Hike    | 98222       |
| BALDWIN CANYON (JM)*              | TSMP SS 2-Hike    | 24648       |
| STEELHEAD LAKE (JM)*              | TSMP SS 2-Hike    | 6680        |
| Valentine Lake Trail              | TSMP SS 2-Hike    | 24075       |
|                                   |                   |             |