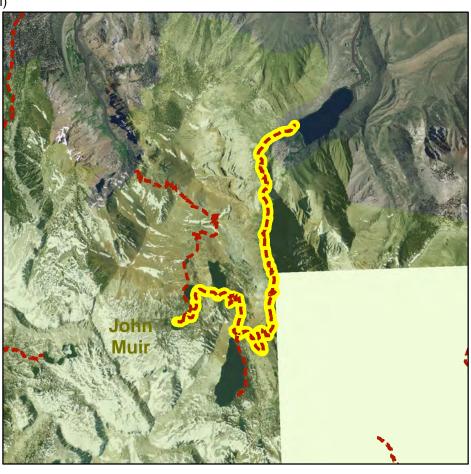

#### John Muir Wilderness Trails

| <u>Trail Name</u>                 | <u>Trail Type</u> | Length (ft) |
|-----------------------------------|-------------------|-------------|
| Duck Pass Trail                   | TSMP SS 2-Hike    | 19764       |
| Mammoth Crest Trail               | TSMP SS 2-Hike    | 41043       |
| Sky Meadows Trail                 | TSMP SS 2-Hike    | 8608        |
| EMERALD LAKE - SKELTON LAKE (JM)* | TSMP SS 2-Hike    | 6038        |
| ARROWHEAD LAKE (JM)*              | TSMP SS 2-Hike    | 1555        |
| Heart Lake Trail                  | TSMP SS 2-Hike    | 5568        |
| Woods Lake Trail                  | TSMP SS 2-Hike    | 5438        |
| Convict Creek Trail               | TSMP SS 2-Hike    | 36911       |
| JMT/PCT                           | TSMP SS 2-Hike    | 23193       |
| Upper Crater Meadows Trail        | TSMP SS 2-Hike    | 13742       |
| Mammoth Pass- Crater Meadow Trail | TSMP SS 2-Hike    | 18952       |
| Laurel-Lakes- Edith Lake Trail    | TSMP SS 2-Hike    | 22337       |
| Arrowhead Lake Loop/2710bns*      | TSMP SS 2-Hike    | 1189        |
| John Muir Trail (JMT)             | TSMP SS 2-Hike    | 94790       |
| Ram Lakes Trail                   | TSMP SS 2-Hike    | 12278       |
| Pika Lake Trail                   | TSMP SS 2-Hike    | 5601        |
| Deer Creek Trail                  | TSMP SS 2-Hike    | 18400       |
| DOROTHY LAKE SPUR (JM)*           | TSMP SS 2-Hike    | 5146        |
| McGEE PASS (JM)*                  | TSMP SS 2-Hike    | 71098       |
| Pumice Butte*                     | TSMP SS 2-Hike    | 10224       |
| Mammoth Crest-Duck Pass*          | TSMP SS 2-Hike    | 3361        |
| DUCK PASS (JM)*                   | TSMP SS 2-Hike    | 10196       |
| PURPLE LAKE-CASCADE VALLEY (JM)*  | TSMP SS 2-MTB     | 13976       |
| Fish Creek Trail                  | TSMP SS 2-Hike    | 98222       |
| BALDWIN CANYON (JM)*              | TSMP SS 2-Hike    | 24648       |
| STEELHEAD LAKE (JM)*              | TSMP SS 2-Hike    | 6680        |
| Valentine Lake Trail              | TSMP SS 2-Hike    | 24075       |
|                                   |                   |             |

# **Capital Improvement Programs**

Revision Date: 11/21/11 Page 22 of 30 Duck Pass Trail

Lakes Basin

AKA: DUCK PASS