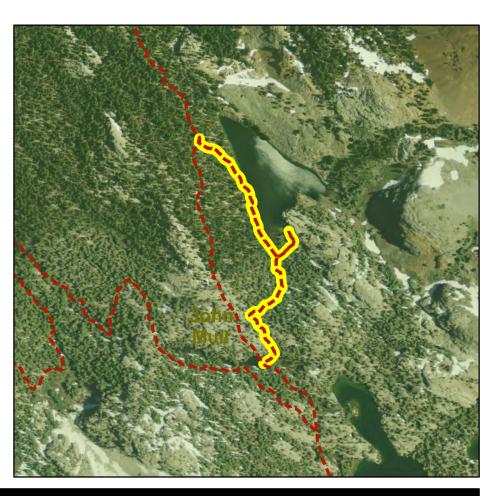

# **Capital Improvement Programs**

Revision Date: 11/21/11 Page 23 of 41 AKA: John Muir Trail/2503

#### John Muir Wilderness Trails

| <u>Trail Name</u>                 | <u>Trail Type</u> | Length (ft) |
|-----------------------------------|-------------------|-------------|
| Duck Pass Trail                   | TSMP SS 2-Hike    | 19764       |
| Mammoth Crest Trail               | TSMP SS 2-Hike    | 41043       |
| Sky Meadows Trail                 | TSMP SS 2-Hike    | 8608        |
| EMERALD LAKE - SKELTON LAKE (JM)* | TSMP SS 2-Hike    | 6038        |
| ARROWHEAD LAKE (JM)*              | TSMP SS 2-Hike    | 1555        |
| Heart Lake Trail                  | TSMP SS 2-Hike    | 5568        |
| Woods Lake Trail                  | TSMP SS 2-Hike    | 5438        |
| Convict Creek Trail               | TSMP SS 2-Hike    | 36911       |
| JMT/PCT                           | TSMP SS 2-Hike    | 23193       |
| Upper Crater Meadows Trail        | TSMP SS 2-Hike    | 13742       |
| Mammoth Pass- Crater Meadow Trail | TSMP SS 2-Hike    | 18952       |
| Laurel-Lakes- Edith Lake Trail    | TSMP SS 2-Hike    | 22337       |
| Arrowhead Lake Loop/2710bns*      | TSMP SS 2-Hike    | 1189        |
| John Muir Trail (JMT)             | TSMP SS 2-Hike    | 94790       |
| Ram Lakes Trail                   | TSMP SS 2-Hike    | 12278       |
| Pika Lake Trail                   | TSMP SS 2-Hike    | 5601        |
| Deer Creek Trail                  | TSMP SS 2-Hike    | 18400       |
| DOROTHY LAKE SPUR (JM)*           | TSMP SS 2-Hike    | 5146        |
| McGEE PASS (JM)*                  | TSMP SS 2-Hike    | 71098       |
| Pumice Butte*                     | TSMP SS 2-Hike    | 10224       |
| Mammoth Crest-Duck Pass*          | TSMP SS 2-Hike    | 3361        |
| DUCK PASS (JM)*                   | TSMP SS 2-Hike    | 10196       |
| PURPLE LAKE-CASCADE VALLEY (JM)*  | TSMP SS 2-MTB     | 13976       |
| Fish Creek Trail                  | TSMP SS 2-Hike    | 98222       |
| BALDWIN CANYON (JM)*              | TSMP SS 2-Hike    | 24648       |
| STEELHEAD LAKE (JM)*              | TSMP SS 2-Hike    | 6680        |
| Valentine Lake Trail              | TSMP SS 2-Hike    | 24075       |
|                                   |                   |             |