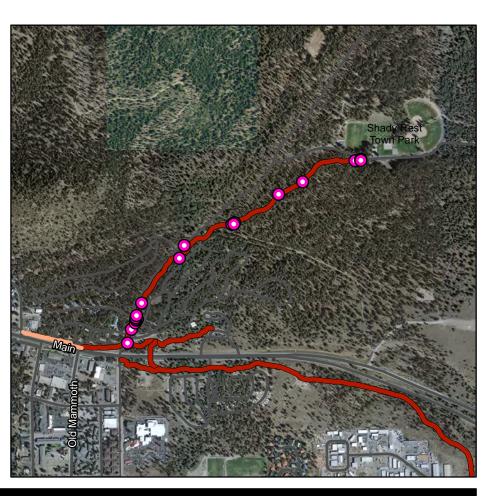

### **Trail System Support Facilities**

Picnic Tables:0Bollards:13Benches:2Dog Bags:1Trash:2Bike Racks:0Blaze Markers (MTB, Blue, Orange, XC):9All Other Signage:1