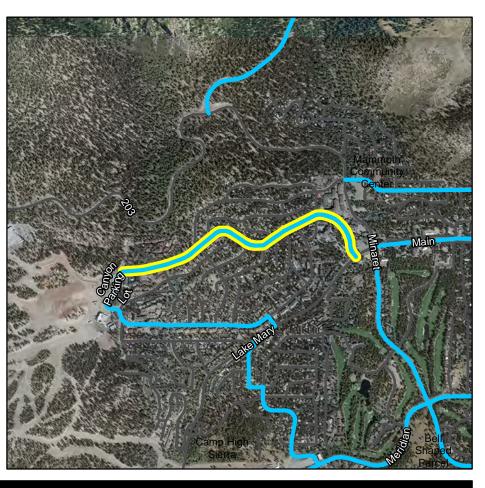

ation**

Facilty Grouping: Bike Lanes

Facility Type: Bike (II)
Trail Surface: On-Street
Length: 6515 Ft
Ownership: TOML

#### Jurisdictions

UGB?: N

TOML Municipal?: N
TOML Planning: Y
JM Wilderness?: N
AA Wilderness?: N
ORH Wilderness: N
Devils Postpile?: N



# **Trail System Support Facilities**

Picnic Tables:

Benches:

Dog Bags:
Trash:

Bike Racks:

Blaze Markers (MTB, Blue, Orange, XC): All Other Signage:

#### **Maintenance**

# **Capital Improvement Programs**





Canyon Blvd. Town

AKA: Canyon Blvd.

# **Facility Information**

Facilty Grouping: Bike Lanes

Facility Type: Bike (II)
Trail Surface: On-Street
Length: 5575 Ft
Ownership: TOML

#### Jurisdictions

UGB?: Y

TOML Municipal?: Y
TOML Planning: Y
JM Wilderness?: N
AA Wilderness?: N
ORH Wilderness: N
Devils Postpile?: N



# **Trail System Support Facilities**

Picnic Tables: Benches:

Trash:

Blaze Markers (MTB, Blue, Orange, XC):

Bollards: Dog Bags: Bike Racks:

All Other Signage:

## **Maintenance**

# **Capital Improvement Programs**





MAMMOTH LAKES TRAIL SYSTEM

Revision Date: 11/21/11 Page 17 of 19

AKA: Canyon Parking Lot

# **Facility Information**

Facilty Grouping: Bike Lanes

Facility Type: Bike (III)
Trail Surface: On-Street
Length: 1126 Ft
Ownership: TOML



UGB?: N

TOML Municipal?: Y
TOML Planning: Y
JM Wilderness?: N
AA Wilderness?: N
ORH Wilderness: N
Devils Postpile?: N



## **Trail System Support Facilities**

Picnic Tables: Benches:

Trash:

Blaze Markers (MTB, Blue, Orange, XC):

Bollards: Dog Bags: Bike Racks:

All Other Signage:

#### **Maintenance**

# **Capital Improvement Pro