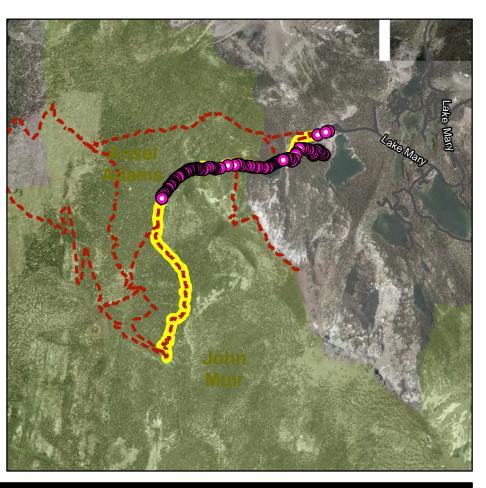

# Barrett Lake - Lake Mary/2709cns\*

Lakes Basin

AKA: Barrett Lake - Lake Mary/2709cns

# **Capital Improvement Programs**

Revision Date: 11/21/11 Page 22 of 30 Duck Pass Trail

Lakes Basin

AKA: DUCK PASS