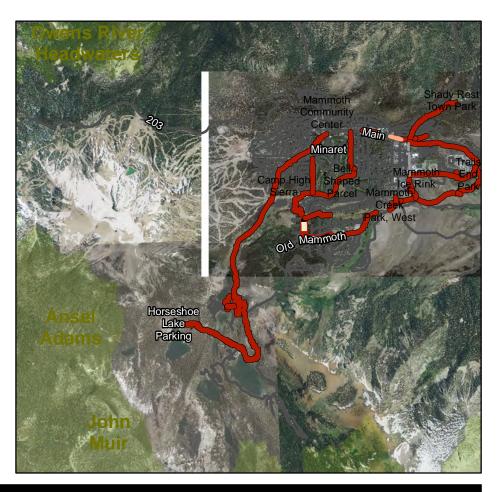

### **TOML** Owned Trails

| <u>Trail Name</u>             | <u>Trail Type</u> | Length (ft) |
|-------------------------------|-------------------|-------------|
| North Main Connector          | MUP               | 2787        |
| 203 Underpass Connector*      | MUP               | 454         |
| Lakefront Path                | MUP               | 1400        |
| Shady Rest Path               | MUP               | 4331        |
| Town Loop                     | MUP               | 28307       |
| Sierra Park Connector         | MUP               | 1444        |
| Lakes Basin Path              | MUP               | 29012       |
| Lodestar Connector            | MUP               | 2384        |
| Town Loop                     | MUP               | 20          |
| Mammoth Creek Connector*      | MUP               | 134         |
| Chateau Connector             | MUP               | 211         |
| Trails Neighborhood Connector | MUP               | 318         |
| Meridian Connector            | MUP               | 5085        |
| Mammoth Creek Park Path*      | MUP               | 413         |
| Sherwins Vista                | MUP               | 234         |
| Lakefront Connector           | MUP               | 521         |
| North Main Connector          | Promenade         | 828         |
| Sierra Park Connector         | Sidewalk          | 1801        |
| Temorary Town Loop            | MUP               | 3357        |
| North Waterford Connector     | MUP               | 1922        |