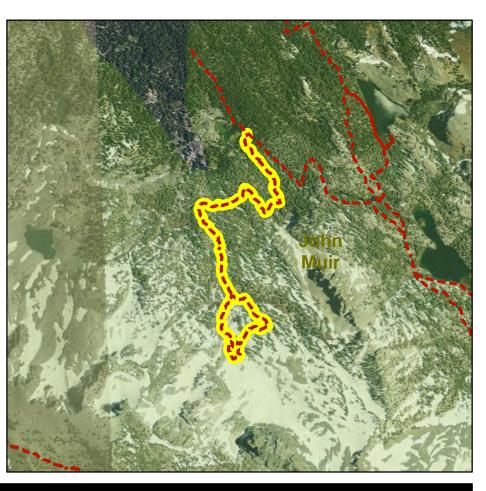

# **Capital Improvement Programs**

Revision Date: 11/21/11 Page 23 of 41 AKA: John Muir Trail/2503

### **Facility Information**

Facilty Grouping: Soft-Surface Non-Motor

Facility Type: TSMP SS 2-Hike

Trail Surface: Natural 6156 Ft Length: Ownership: INF

#### Jurisdictions

UGB?: N

TOML Municipal?: N TOML Planning: Y JM Wilderness?: N AA Wilderness?: N ORH Wilderness: N Devils Postpile?: N