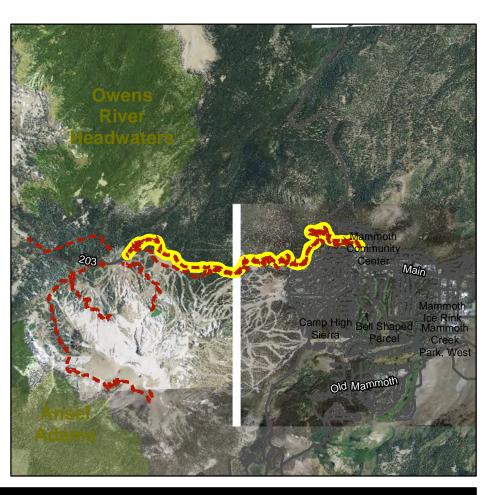

### **TOML** Owned Trails

| <u>Trail Name</u>             | <u>Trail Type</u> | Length (ft) |
|-------------------------------|-------------------|-------------|
| North Main Connector          | MUP               | 2787        |
| 203 Underpass Connector*      | MUP               | 454         |
| Lakefront Path                | MUP               | 1400        |
| Shady Rest Path               | MUP               | 4331        |
| Town Loop                     | MUP               | 28307       |
| Sierra Park Connector         | MUP               | 1444        |
| Lakes Basin Path              | MUP               | 29012       |
| Lodestar Connector            | MUP               | 2384        |
| Town Loop                     | MUP               | 20          |
| Mammoth Creek Connector*      | MUP               | 134         |
| Chateau Connector             | MUP               | 211         |
| Trails Neighborhood Connector | MUP               | 318         |
| Meridian Connector            | MUP               | 5085        |
| Mammoth Creek Park Path*      | MUP               | 413         |
| Sherwins Vista                | MUP               | 234         |
| Lakefront Connector           | MUP               | 521         |
| North Main Connector          | Promenade         | 828         |
| Sierra Park Connector         | Sidewalk          | 1801        |
| Temorary Town Loop            | MUP               | 3357        |
| North Waterford Connector     | MUP               | 1922        |

### Inyo National Forest Trails (Non Wilderness)

| <u>Trail Name</u>                      | <u>Trail Type</u>    | Length (ft) |
|----------------------------------------|----------------------|-------------|
| Mammoth Mountain Trail                 | TSMP SS 2-Hike       | 14228       |
| Coldwater-George Trail                 | TSMP SS 2-Hike       | 14917       |
| MAMMOTH PACK STATION - DUCK PASS (NW)* | TSMP SS 2-Equestrian | 9168        |
| CONVICT LAKE LOOP (NW) *               | TSMP SS 2-Hike       | 12109       |
| CONVICT LAKE PACK (NW)*                | TSMP SS 2-Hike       | 1904        |
| CONVICT LAKE HIKER PARKING (NW)*       | TSMP SS 2-Hike       | 2371        |
| RAINBOW FALLS WAGON (NW)*              | TSMP SS 2-Equestrian | 1973        |
| Inyo Craters Trail                     | TSMP SS 2-Hike       | 5104        |
| Sherwin Lakes Trail                    | TSMP SS 2-Hike       | 15615       |
| Mammoth Rock Trail                     | TSMP SS 2-MTB        | 13649       |
| Mountainview Trail                     | TSMP SS 2-MTB        | 28217       |
| Sotcher Lake-Mammoth Pass/2612bns*     | TSMP SS 2-Hike       | 4239        |
| Mammmoth Pass Trail                    | TSMP SS 2-Hike       | 2834        |
| John Muir Trail (JMT)                  | TSMP SS 2-Hike       | 6156        |
| Sotcher Feeder/2612c*                  | TSMP SS 2-Hike       | 4361        |
| Sotcher Lake VIS Loop/2612*            | TSMP SS 2-Hike       | 7663        |
| Sotcher lake-Reds CG/2612ans*          | TSMP SS 2-Hike       | 743         |
| AgnewMeadow-Pumice Flat CG/2633ns*     | TSMP SS 2-Hike       | 12473       |
| Starkweather Trail                     | TSMP SS 2-Hike       | 12113       |
| Mammoth Mountain - Mammoth Pass Trail  | TSMP SS 2-Hike       | 5759        |
| Horseshoe Lake Loop                    | TSMP SS 2-MTB        | 8790        |
| Crystal Lake Trail                     | TSMP SS 2-Hike       | 1349        |
| Hot Creek VIS/2806*                    | TSMP SS 2-Hike       | 1248        |
| Seven Lakes Point/2703bns*             | TSMP SS 2-Hike       | 3280        |
| Panorama Dome Trail                    | TSMP SS 2-Hike       | 6843        |
| Panorama Dome Trail                    | TSMP SS 2-Hike       | 1612        |
| Barrett Lake - Lake Mary/2709cns*      | TSMP SS 2-Equestrian | 5862        |
| TJ Lake Loop/2709d*                    | TSMP SS 2-Hike       | 1704        |
| Minaret Vista Alt/2609alt*             | TSMP SS 2-Hike       | 654         |
| Minaret Vista VIS/2609*                | TSMP SS 2-Hike       | 1069        |
| Knolls Loop                            | TSMP SS 2-MTB        | 52029       |
| McGee Pass*                            | TSMP SS 2-Hike       | 5314        |
| McGee Pass*                            | TSMP SS 2-Hike       | 6470        |
| RAINBOW FALLS (NW)*                    | TSMP SS 2-Hike       | 3584        |
| Mill City                              | TSMP SS 2-Hike       | 1055        |
| Rainbow Falls/2623*                    | TSMP SS 2-Hike       | 6377        |
| Agnew Wildflower Loop*                 | TSMP SS 2-Hike       | 4100        |
| Starkweather spur?*                    | TSMP SS 2-Hike       | 478         |
| Earthquake Fault *                     | TSMP SS 2-Hike       | 1231        |
| Panorama Mountain Bike Trails          | TSMP SS 2-MTB        | 7119        |
| Highway 203*                           | Bike (III)           | 4701        |
|                                        |                      |             |

#### John Muir Wilderness Trails

| <u>Trail Name</u>                 | <u>Trail Type</u> | Length (ft) |
|-----------------------------------|-------------------|-------------|
| Duck Pass Trail                   | TSMP SS 2-Hike    | 19764       |
| Mammoth Crest Trail               | TSMP SS 2-Hike    | 41043       |
| Sky Meadows Trail                 | TSMP SS 2-Hike    | 8608        |
| EMERALD LAKE - SKELTON LAKE (JM)* | TSMP SS 2-Hike    | 6038        |
| ARROWHEAD LAKE (JM)*              | TSMP SS 2-Hike    | 1555        |
| Heart Lake Trail                  | TSMP SS 2-Hike    | 5568        |
| Woods Lake Trail                  | TSMP SS 2-Hike    | 5438        |
| Convict Creek Trail               | TSMP SS 2-Hike    | 36911       |
| JMT/PCT                           | TSMP SS 2-Hike    | 23193       |
| Upper Crater Meadows Trail        | TSMP SS 2-Hike    | 13742       |
| Mammoth Pass- Crater Meadow Trail | TSMP SS 2-Hike    | 18952       |
| Laurel-Lakes- Edith Lake Trail    | TSMP SS 2-Hike    | 22337       |
| Arrowhead Lake Loop/2710bns*      | TSMP SS 2-Hike    | 1189        |
| John Muir Trail (JMT)             | TSMP SS 2-Hike    | 94790       |
| Ram Lakes Trail                   | TSMP SS 2-Hike    | 12278       |
| Pika Lake Trail                   | TSMP SS 2-Hike    | 5601        |
| Deer Creek Trail                  | TSMP SS 2-Hike    | 18400       |
| DOROTHY LAKE SPUR (JM)*           | TSMP SS 2-Hike    | 5146        |
| McGEE PASS (JM)*                  | TSMP SS 2-Hike    | 71098       |
| Pumice Butte*                     | TSMP SS 2-Hike    | 10224       |
| Mammoth Crest-Duck Pass*          | TSMP SS 2-Hike    | 3361        |
| DUCK PASS (JM)*                   | TSMP SS 2-Hike    | 10196       |
| PURPLE LAKE-CASCADE VALLEY (JM)*  | TSMP SS 2-MTB     | 13976       |
| Fish Creek Trail                  | TSMP SS 2-Hike    | 98222       |
| BALDWIN CANYON (JM)*              | TSMP SS 2-Hike    | 24648       |
| STEELHEAD LAKE (JM)*              | TSMP SS 2-Hike    | 6680        |
| Valentine Lake Trail              | TSMP SS 2-Hike    | 24075       |
|                                   |                   |             |

#### Ansel Adams Wilderness Trails

| <u>Trail Name</u>                 | <u>Trail Type</u> | Length (ft) |
|-----------------------------------|-------------------|-------------|
| RED CONES C/O (AA)*               | TSMP SS 2-Hike    | 6688        |
| MCCLEOD LAKE SPUR (NW)*           | TSMP SS 2-Hike    | 1589        |
| Mammoth Pass Trail                | TSMP SS 2-Hike    | 21620       |
| Rim Trail                         | TSMP SS 2-Hike    | 7979        |
| Rainbow Falls/2623*               | TSMP SS 2-Hike    | 5940        |
| Pacific Crest Trail (PCT)         | TSMP SS 2-Hike    | 8595        |
| Summit Meadow/2601*               | TSMP SS 2-Hike    | 24940       |
| SUMMIT MEADOW - HOLCOMB C/O (AA)* | TSMP SS 2-Hike    | 10567       |
| ANONA LAKE (AA)*                  | TSMP SS 2-Hike    | 8182        |
| Superior Lake Trail               | TSMP SS 2-Hike    | 23600       |
| Superior Lake Trail               | TSMP SS 2-Hike    | 5815        |
| HOLCOMB LAKE (AA)*                | TSMP SS 2-Hike    | 7797        |
| JMT                               | TSMP SS 2-Hike    | 75089       |
| PCT                               | TSMP SS 2-Hike    | 28466       |
| MINARET CREEK (AA)*               | TSMP SS 2-Hike    | 27203       |
| MINARET MINE*                     | TSMP SS 2-Hike    | 9722        |
| EMILY LAKE SPUR (AA)*             | TSMP SS 2-Hike    | 8795        |
| High Trail (PCT)                  | TSMP SS 2-Hike    | 33807       |
| AGNEW CAMPGROUND C/O*             | TSMP SS 2-Hike    | 1728        |
| SHADOW CREEK (AA) (TC3)*          | TSMP SS 2-Hike    | 30772       |
| RIVER SOUTH (AA)*                 | TSMP SS 2-Hike    | 5144        |
| RIVER NORTH (AA)*                 | TSMP SS 2-Hike    | 22914       |
| LAURA LAKE (AA)*                  | TSMP SS 2-Hike    | 3161        |
| CLARK LAKES (AA)*                 | TSMP SS 2-Hike    | 19106       |
| AGNEW PASS (AA)*                  | TSMP SS 2-Hike    | 3736        |
| ASHLEY LAKE (AA)*                 | TSMP SS 2-Hike    | 6738        |
| Lois Meadow/2503cns*              | TSMP SS 2-Hike    | 2887        |
| San Joaquin Peak C/O/2620*        | TSMP SS 2-Hike    | 5408        |
| Lion Point Trail                  | TSMP SS 2-Hike    | 15949       |
|                                   |                   |             |