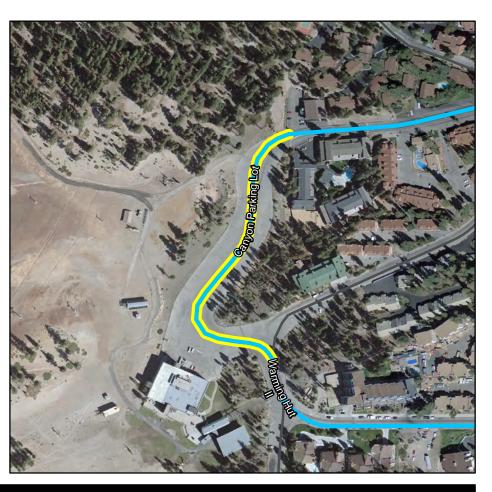

ty Type: Bike (II)
Trail Surface: On-Street
Length: 5575 Ft
Ownership: TOML

#### Jurisdictions

UGB?: Y

TOML Municipal?: Y
TOML Planning: Y
JM Wilderness?: N
AA Wilderness?: N
ORH Wilderness: N
Devils Postpile?: N



# **Trail System Support Facilities**

Picnic Tables: Benches:

Trash:

Blaze Markers (MTB, Blue, Orange, XC):

Bollards: Dog Bags: Bike Racks:

All Other Signage:

## **Maintenance**

# **Capital Improvement Programs**





MAMMOTH LAKES TRAIL SYSTEM

Revision Date: 11/21/11 Page 17 of 19

AKA: Canyon Parking Lot

# **Facility Information**

Facilty Grouping: Bike Lanes

Facility Type: Bike (III)
Trail Surface: On-Street
Length: 1126 Ft
Ownership: TOML



UGB?: N

TOML Municipal?: Y
TOML Planning: Y
JM Wilderness?: N
AA Wilderness?: N
ORH Wilderness: N
Devils Postpile?: N



## **Trail System Support Facilities**

Picnic Tables: Benches:

Trash:

Blaze Markers (MTB, Blue, Orange, XC):

Bollards: Dog Bags: Bike Racks:

All Other Signage:

#### **Maintenance**

# **Capital Improvement Programs**





**Forest Trail** Town

AKA: Forest Trail

# **Facility Information**

Facilty Grouping: Bike Lanes

Facility Type: Bike (III) Trail Surface: On-Street Length: 5851 Ft Ownership: TOML

#### Jurisdictions

UGB?: Y

TOML Municipal?: Y TOML Planning: Y JM Wilderness?: N AA Wilderness?: N ORH Wilderness: N Devils Postpile?: N



# **Trail System Support Facilities**

Picnic Tables: Benches:

Trash:

Blaze Markers (MTB, Blue, Orange, XC):

Bollards: Dog Bags: Bike Racks:

All Other Signage:

#### **Maintenance**

# **Capital Improvement Programs**







MAMMOTH LAKES T