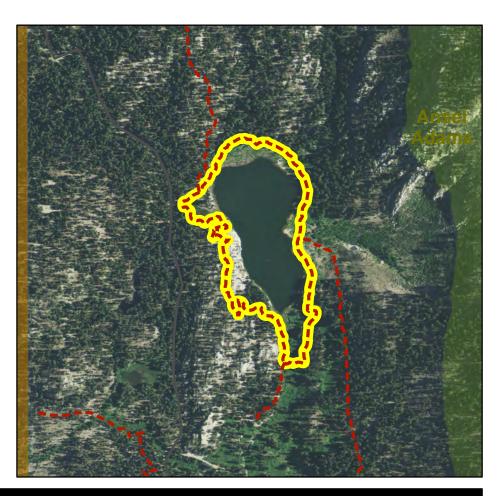

# **EMERALD LAKE - SKELTON LAKE (JM)**

Lakes Basin

AKA: EMERALD LAKE - SKELTON LAKE (JM)

### **Facility Information**

Facilty Grouping: Soft-Surface Non-Motor

Facility Type: TSMP SS 2-Hike

Trail Surface: Natural Length: 6038 Ft Ownership: INF