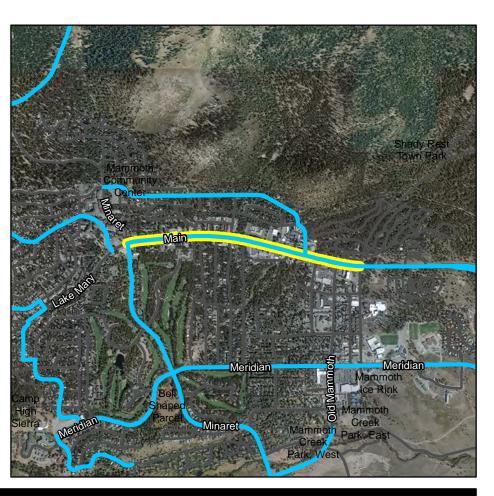

### **TOML** Owned Trails

| <u>Trail Name</u>             | <u>Trail Type</u> | Length (ft) |
|-------------------------------|-------------------|-------------|
| North Main Connector          | MUP               | 2787        |
| 203 Underpass Connector*      | MUP               | 454         |
| Lakefront Path                | MUP               | 1400        |
| Shady Rest Path               | MUP               | 4331        |
| Town Loop                     | MUP               | 28307       |
| Sierra Park Connector         | MUP               | 1444        |
| Lakes Basin Path              | MUP               | 29012       |
| Lodestar Connector            | MUP               | 2384        |
| Town Loop                     | MUP               | 20          |
| Mammoth Creek Connector*      | MUP               | 134         |
| Chateau Connector             | MUP               | 211         |
| Trails Neighborhood Connector | MUP               | 318         |
| Meridian Connector            | MUP               | 5085        |
| Mammoth Creek Park Path*      | MUP               | 413         |
| Sherwins Vista                | MUP               | 234         |
| Lakefront Connector           | MUP               | 521         |
| North Main Connector          | Promenade         | 828         |
| Sierra Park Connector         | Sidewalk          | 1801        |
| Temorary Town Loop            | MUP               | 3357        |
| North Waterford Connector     | MUP               | 1922        |

AKA: Town Loop