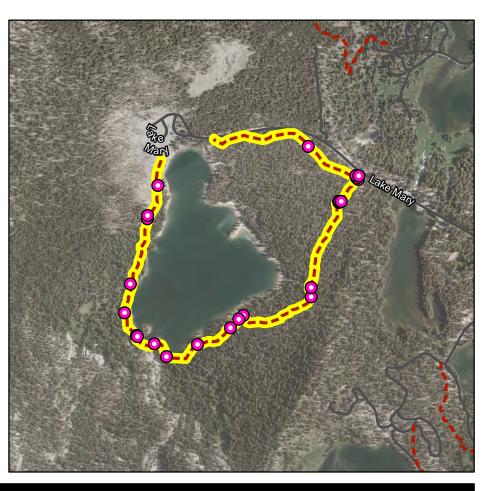

# Barrett Lake - Lake Mary/2709cns\*

Lakes Basin

AKA: Barrett Lake - Lake Mary/2709cns

## **Facility Information**

Facilty Grouping: Soft-Surface Non-Motor Facility Type: TSMP SS 2-Equestrian

Trail Surface: Natural Length: 5862 Ft Ownership: INF

# Seven Lakes Point/2703bns\*

Lakes Basin

AKA: Seven Lakes Point/2703bns

## **Facility Information**

Facilty Grouping: Soft-Surface Non-Motor

Facility Type: TSMP SS 2-Hike

Trail Surface: Natural 3280 Ft Length: Ownership: INF