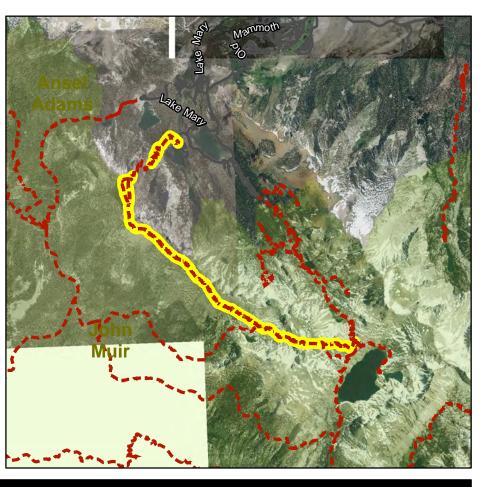

# **Capital Improvement Programs**

MAMMOTH LAKES TRAIL SYSTEM

Revision Date: 11/21/11 Page 21 of 30 AKA: MAMMOTH PASS - CRATER MEADOW (mcleod to AA)

#### Jurisdictions

UGB?: N

TOML Municipal?: Y
TOML Planning: Y
JM Wilderness?: Y
AA Wilderness?: Y
ORH Wilderness: N
Devils Postpile?: N