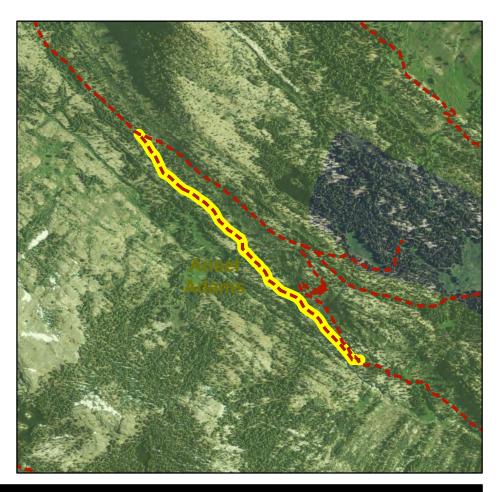

#### Ansel Adams Wilderness Trails

| <u>Trail Name</u>                 | <u>Trail Type</u> | Length (ft) |
|-----------------------------------|-------------------|-------------|
| RED CONES C/O (AA)*               | TSMP SS 2-Hike    | 6688        |
| MCCLEOD LAKE SPUR (NW)*           | TSMP SS 2-Hike    | 1589        |
| Mammoth Pass Trail                | TSMP SS 2-Hike    | 21620       |
| Rim Trail                         | TSMP SS 2-Hike    | 7979        |
| Rainbow Falls/2623*               | TSMP SS 2-Hike    | 5940        |
| Pacific Crest Trail (PCT)         | TSMP SS 2-Hike    | 8595        |
| Summit Meadow/2601*               | TSMP SS 2-Hike    | 24940       |
| SUMMIT MEADOW - HOLCOMB C/O (AA)* | TSMP SS 2-Hike    | 10567       |
| ANONA LAKE (AA)*                  | TSMP SS 2-Hike    | 8182        |
| Superior Lake Trail               | TSMP SS 2-Hike    | 23600       |
| Superior Lake Trail               | TSMP SS 2-Hike    | 5815        |
| HOLCOMB LAKE (AA)*                | TSMP SS 2-Hike    | 7797        |
| JMT                               | TSMP SS 2-Hike    | 75089       |
| PCT                               | TSMP SS 2-Hike    | 28466       |
| MINARET CREEK (AA)*               | TSMP SS 2-Hike    | 27203       |
| MINARET MINE*                     | TSMP SS 2-Hike    | 9722        |
| EMILY LAKE SPUR (AA)*             | TSMP SS 2-Hike    | 8795        |
| High Trail (PCT)                  | TSMP SS 2-Hike    | 33807       |
| AGNEW CAMPGROUND C/O*             | TSMP SS 2-Hike    | 1728        |
| SHADOW CREEK (AA) (TC3)*          | TSMP SS 2-Hike    | 30772       |
| RIVER SOUTH (AA)*                 | TSMP SS 2-Hike    | 5144        |
| RIVER NORTH (AA)*                 | TSMP SS 2-Hike    | 22914       |
| LAURA LAKE (AA)*                  | TSMP SS 2-Hike    | 3161        |
| CLARK LAKES (AA)*                 | TSMP SS 2-Hike    | 19106       |
| AGNEW PASS (AA)*                  | TSMP SS 2-Hike    | 3736        |
| ASHLEY LAKE (AA)*                 | TSMP SS 2-Hike    | 6738        |
| Lois Meadow/2503cns*              | TSMP SS 2-Hike    | 2887        |
| San Joaquin Peak C/O/2620*        | TSMP SS 2-Hike    | 5408        |
| Lion Point Trail                  | TSMP SS 2-Hike    | 15949       |
|                                   |                   |             |