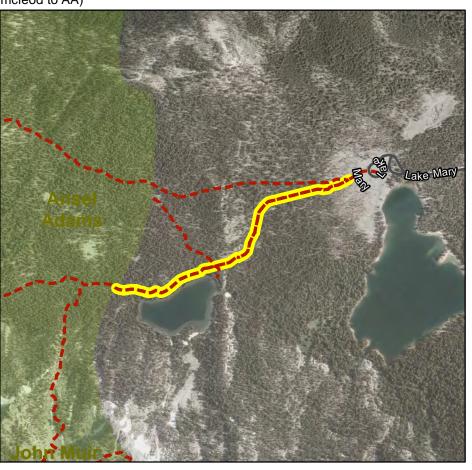

# **Capital Improvement Programs**

MAMMOTH LAKES TRAIL SYSTEM

Revision Date: 11/21/11 Page 21 of 30 AKA: MAMMOTH PASS - CRATER MEADOW (mcleod to AA)

#### Jurisdictions

UGB?: N

TOML Municipal?: Y
TOML Planning: Y
JM Wilderness?: Y
AA Wilderness?: Y
ORH Wilderness: N
Devils Postpile?: N