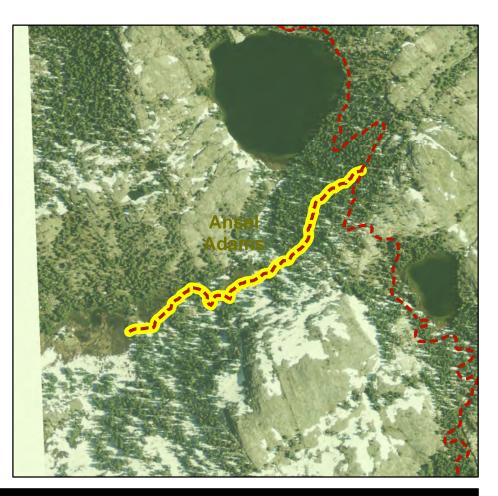

# **Capital Improvement Programs**

MAMMOTH LAKES TRAIL SYSTEM

Revision Date: 11/21/11 Page 21 of 30 AKA: MAMMOTH PASS - CRATER MEADOW (mcleod to AA)

#### Jurisdictions

UGB?: N

TOML Municipal?: Y
TOML Planning: Y
JM Wilderness?: Y
AA Wilderness?: Y
ORH Wilderness: N
Devils Postpile?: N