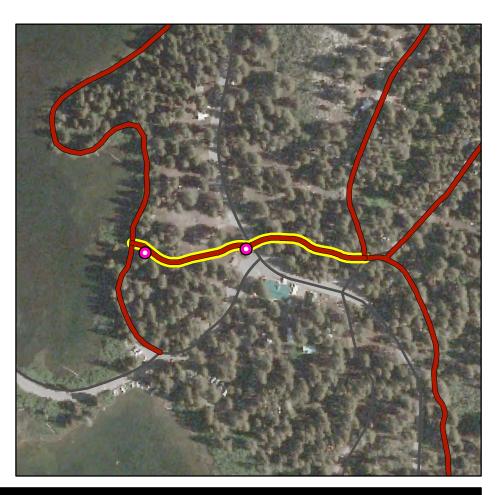

Revision Date: 11/21/11 Page 2 of 20

AKA: Chateau Connector

# **Facility Information**

Facilty Grouping: MUPS
Facility Type: MUP
Trail Surface: Paved
Length: 211 Ft

Ownership: TOML

### Jurisdictions

UGB?: Y

TOML Municipal?: Y
TOML Planning: Y
JM Wilderness?: N
AA Wilderness?: N
ORH Wilderness: N
Devils Postpile?: N



# **Trail System Support Facilities**

Picnic Tables:0Bollards:5Benches:0Dog Bags:1Trash:0Bike Racks:0Blaze Markers (MTB, Blue, Orange, XC):2All Other Signage:0

### **Maintenance**





AKA: Lakefront Connector

# **Facility Information**

Facilty Grouping: MUPS Facility Type: MUP

Trail Surface: Paved 521 Ft Length: Ownership: TOML

Jurisdictions

UGB?: N

TOML Municipal?: N TOML Planning: Y JM Wilderness?: N AA Wilderness?: N ORH Wilderness: N Devils Postpile?: N



# **Trail System Support Facilities**

Picnic Tables: Benches:

Trash:

Blaze Markers (MTB, Blue, Orange, XC):

Bollards: Dog Bags: Bike Racks:

All Other Signage:

### **Maintenance**

# **Capital Improvement Programs**



Revision Date: 11/21/11

Lakefront Path Lakes Basin

AKA: Lakefront Path

# **Facility Information**

Facilty Grouping: MUPS
Facility Type: MUP
Trail Surface: Paved

Length: 1400 Ft Ownership: TOML



UGB?: N

TOML Municipal?: Y
TOML Planning: Y
JM Wilderness?: N
AA Wilderness?: N
ORH Wilderness: N
Devils Postpile?: N



# **Trail System Support Facilities**

Picnic Tables:
Benches:
Trash:
Blaze Markers (MTB, Blue, Orange, XC):

MAMMOTH LAKES TRAIL SYSTEM

Dog Bags:
Bike Racks:

Bollards:

All Other Signage:

### **Maintenance**

# **Capital Improvement Programs**