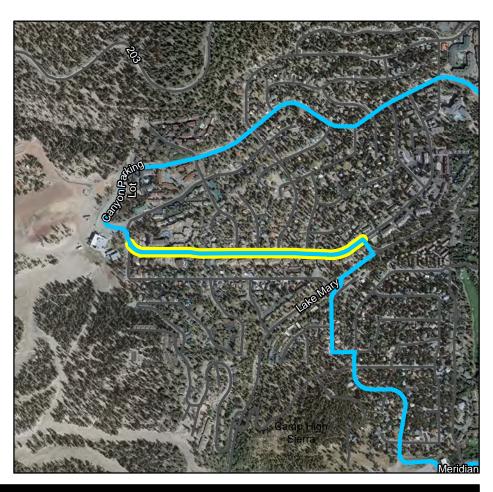

# Barrett Lake - Lake Mary/2709cns\*

Lakes Basin

AKA: Barrett Lake - Lake Mary/2709cns