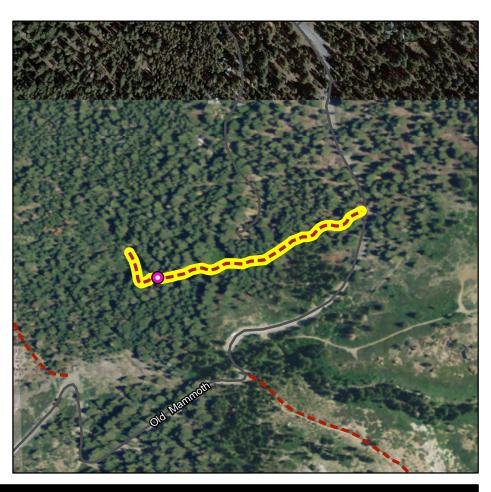

#### John Muir Wilderness Trails

| <u>Trail Name</u>                 | <u>Trail Type</u> | Length (ft) |
|-----------------------------------|-------------------|-------------|
| Duck Pass Trail                   | TSMP SS 2-Hike    | 19764       |
| Mammoth Crest Trail               | TSMP SS 2-Hike    | 41043       |
| Sky Meadows Trail                 | TSMP SS 2-Hike    | 8608        |
| EMERALD LAKE - SKELTON LAKE (JM)* | TSMP SS 2-Hike    | 6038        |
| ARROWHEAD LAKE (JM)*              | TSMP SS 2-Hike    | 1555        |
| Heart Lake Trail                  | TSMP SS 2-Hike    | 5568        |
| Woods Lake Trail                  | TSMP SS 2-Hike    | 5438        |
| Convict Creek Trail               | TSMP SS 2-Hike    | 36911       |
| JMT/PCT                           | TSMP SS 2-Hike    | 23193       |
| Upper Crater Meadows Trail        | TSMP SS 2-Hike    | 13742       |
| Mammoth Pass- Crater Meadow Trail | TSMP SS 2-Hike    | 18952       |
| Laurel-Lakes- Edith Lake Trail    | TSMP SS 2-Hike    | 22337       |
| Arrowhead Lake Loop/2710bns*      | TSMP SS 2-Hike    | 1189        |
| John Muir Trail (JMT)             | TSMP SS 2-Hike    | 94790       |
| Ram Lakes Trail                   | TSMP SS 2-Hike    | 12278       |
| Pika Lake Trail                   | TSMP SS 2-Hike    | 5601        |
| Deer Creek Trail                  | TSMP SS 2-Hike    | 18400       |
| DOROTHY LAKE SPUR (JM)*           | TSMP SS 2-Hike    | 5146        |
| McGEE PASS (JM)*                  | TSMP SS 2-Hike    | 71098       |
| Pumice Butte*                     | TSMP SS 2-Hike    | 10224       |
| Mammoth Crest-Duck Pass*          | TSMP SS 2-Hike    | 3361        |
| DUCK PASS (JM)*                   | TSMP SS 2-Hike    | 10196       |
| PURPLE LAKE-CASCADE VALLEY (JM)*  | TSMP SS 2-MTB     | 13976       |
| Fish Creek Trail                  | TSMP SS 2-Hike    | 98222       |
| BALDWIN CANYON (JM)*              | TSMP SS 2-Hike    | 24648       |
| STEELHEAD LAKE (JM)*              | TSMP SS 2-Hike    | 6680        |
| Valentine Lake Trail              | TSMP SS 2-Hike    | 24075       |
|                                   |                   |             |