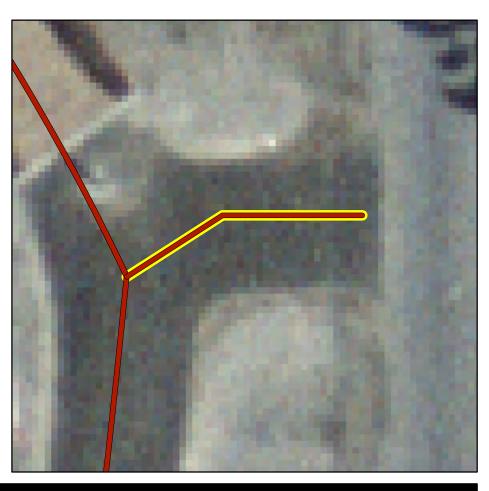

: Sidewalk Facility Type: Sidewalk

Trail Surface:

Length: 1801 Ft Ownership: TOML

### Jurisdictions

UGB?: Y

TOML Municipal?: Y
TOML Planning: Y
JM Wilderness?: N
AA Wilderness?: N
ORH Wilderness: N
Devils Postpile?: N



# **Trail System Support Facilities**

Picnic Tables:0Bollards:0Benches:0Dog Bags:0Trash:0Bike Racks:0Blaze Markers (MTB, Blue, Orange, XC):0All Other Signage:0

### **Maintenance**

# **Capital Improvement Programs**





MAMMOTH LAKES TRAIL SYSTEM

Revision Date: 11/21/11 Page 18 of 20

AKA: Tallus Connector

# **Facility Information**

Facilty Grouping: MUPS
Facility Type: MUP
Trail Surface: Paved
Length: 20 Ft
Ownership: TOML

### Jurisdictions

UGB?: Y

TOML Municipal?: Y
TOML Planning: Y
JM Wilderness?: N
AA Wilderness?: N
ORH Wilderness: N
Devils Postpile?: N



# **Trail System Support Facilities**

Picnic Tables:0Bollards:0Benches:0Dog Bags:0Trash:0Bike Racks:0Blaze Markers (MTB, Blue, Orange, XC):0All Other Signage:0

### **Maintenance**





# **Town Loop**

Town

AKA: Temorary Town Loop

## **Facility Information**

Facilty Grouping: TTL
Facility Type: MUP
Trail Surface:

Length: 3357 Ft Ownership: TOML

### Jurisdictions

UGB?: Y

TOML Municipal?: Y
TOML Planning: Y
JM Wilderness?: N
AA Wilderness?: N
ORH Wilderness: N
Devils Postpile?: N



# **Trail System Support Facilities**

Picnic Tables:0Bollards:0Benches:0Dog Bags:0Trash:0Bike Racks:0Blaze Markers (MTB, Blue, Orange, XC):0All Other Signage:0

### **Maintenance**

# **Capital Improvement Programs**





MAMMOTH LAKES TRAIL SYSTEM

Revision Date: 11/21/11 Page 19 of 20

# **Trails Ne