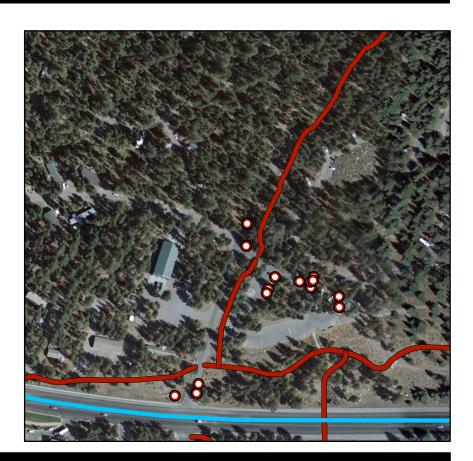

### **TOML** Owned Trails

| <u>Trail Name</u>             | <u>Trail Type</u> | Length (ft) |
|-------------------------------|-------------------|-------------|
| North Main Connector          | MUP               | 2787        |
| 203 Underpass Connector*      | MUP               | 454         |
| Lakefront Path                | MUP               | 1400        |
| Shady Rest Path               | MUP               | 4331        |
| Town Loop                     | MUP               | 28307       |
| Sierra Park Connector         | MUP               | 1444        |
| Lakes Basin Path              | MUP               | 29012       |
| Lodestar Connector            | MUP               | 2384        |
| Town Loop                     | MUP               | 20          |
| Mammoth Creek Connector*      | MUP               | 134         |
| Chateau Connector             | MUP               | 211         |
| Trails Neighborhood Connector | MUP               | 318         |
| Meridian Connector            | MUP               | 5085        |
| Mammoth Creek Park Path*      | MUP               | 413         |
| Sherwins Vista                | MUP               | 234         |
| Lakefront Connector           | MUP               | 521         |
| North Main Connector          | Promenade         | 828         |
| Sierra Park Connector         | Sidewalk          | 1801        |
| Temorary Town Loop            | MUP               | 3357        |
| North Waterford Connector     | MUP               | 1922        |

AKA: Town Loop

# **Facility Information**

Facilty Grouping: MUPS
Facility Type: MUP
Trail Surface: Paved

Length: 28307 Ft

Ownership: TOML