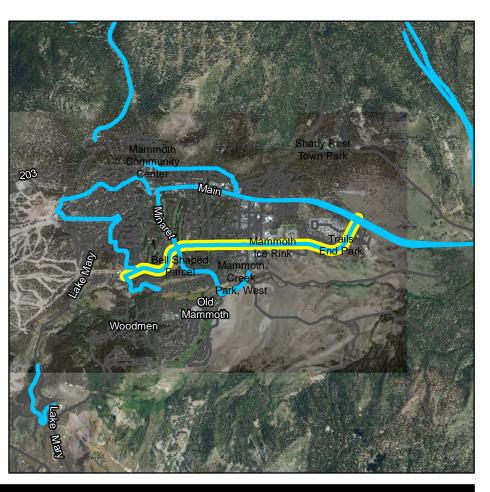

# MAMMOTH LAKES TRAIL SYSTEM

Revision Date: 11/21/11 Page 7 of 20 AKA: Shady Rest Path

### **Facility Information**

Facilty Grouping: MUPS
Facility Type: MUP
Trail Surface: Paved
Length: 4331 Ft
Ownership: TOML

### Jurisdictions

UGB?: N

TOML Municipal?: Y
TOML Planning: Y
JM Wilderness?: N
AA Wilderness?: N
ORH Wilderness: N
Devils Postpile?: N

### **Trail System Support Facilities**

Picnic Tables:0Bollards:13Benches:2Dog Bags:1Trash:2Bike Racks:0Blaze Markers (MTB, Blue, Orange, XC):9All Other Signage:1