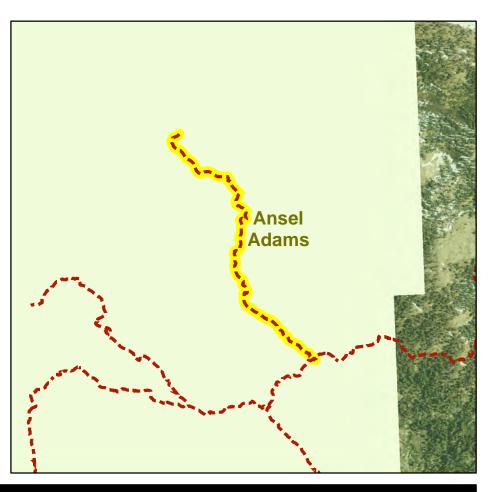

#### Ansel Adams Wilderness Trails

| <u>Trail Name</u>                 | <u>Trail Type</u> | Length (ft) |
|-----------------------------------|-------------------|-------------|
| RED CONES C/O (AA)*               | TSMP SS 2-Hike    | 6688        |
| MCCLEOD LAKE SPUR (NW)*           | TSMP SS 2-Hike    | 1589        |
| Mammoth Pass Trail                | TSMP SS 2-Hike    | 21620       |
| Rim Trail                         | TSMP SS 2-Hike    | 7979        |
| Rainbow Falls/2623*               | TSMP SS 2-Hike    | 5940        |
| Pacific Crest Trail (PCT)         | TSMP SS 2-Hike    | 8595        |
| Summit Meadow/2601*               | TSMP SS 2-Hike    | 24940       |
| SUMMIT MEADOW - HOLCOMB C/O (AA)* | TSMP SS 2-Hike    | 10567       |
| ANONA LAKE (AA)*                  | TSMP SS 2-Hike    | 8182        |
| Superior Lake Trail               | TSMP SS 2-Hike    | 23600       |
| Superior Lake Trail               | TSMP SS 2-Hike    | 5815        |
| HOLCOMB LAKE (AA)*                | TSMP SS 2-Hike    | 7797        |
| JMT                               | TSMP SS 2-Hike    | 75089       |
| PCT                               | TSMP SS 2-Hike    | 28466       |
| MINARET CREEK (AA)*               | TSMP SS 2-Hike    | 27203       |
| MINARET MINE*                     | TSMP SS 2-Hike    | 9722        |
| EMILY LAKE SPUR (AA)*             | TSMP SS 2-Hike    | 8795        |
| High Trail (PCT)                  | TSMP SS 2-Hike    | 33807       |
| AGNEW CAMPGROUND C/O*             | TSMP SS 2-Hike    | 1728        |
| SHADOW CREEK (AA) (TC3)*          | TSMP SS 2-Hike    | 30772       |
| RIVER SOUTH (AA)*                 | TSMP SS 2-Hike    | 5144        |
| RIVER NORTH (AA)*                 | TSMP SS 2-Hike    | 22914       |
| LAURA LAKE (AA)*                  | TSMP SS 2-Hike    | 3161        |
| CLARK LAKES (AA)*                 | TSMP SS 2-Hike    | 19106       |
| AGNEW PASS (AA)*                  | TSMP SS 2-Hike    | 3736        |
| ASHLEY LAKE (AA)*                 | TSMP SS 2-Hike    | 6738        |
| Lois Meadow/2503cns*              | TSMP SS 2-Hike    | 2887        |
| San Joaquin Peak C/O/2620*        | TSMP SS 2-Hike    | 5408        |
| Lion Point Trail                  | TSMP SS 2-Hike    | 15949       |
|                                   |                   |             |