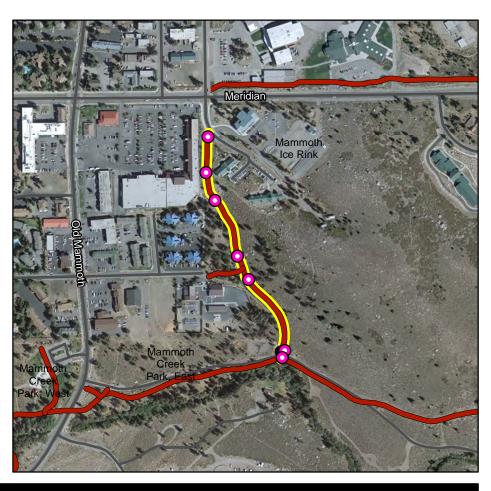

### **Maintenance**

AKA: Meridian Connector

### **Facility Information**

Facilty Grouping: MUPS
Facility Type: MUP
Trail Surface: Paved
Length: 5085 Ft

Ownership: TOML

### Jurisdictions

UGB?: Y

TOML Municipal?: Y
TOML Planning: Y
JM Wilderness?: N
AA Wilderness?: N
ORH Wilderness: N
Devils Postpile?: N

# **Trail System Support Facilities**

Picnic Tables:0Bollards:32Benches:1Dog Bags:2Trash:4Bike Racks:0Blaze Markers (MTB, Blue, Orange, XC):8All Other Signage:5