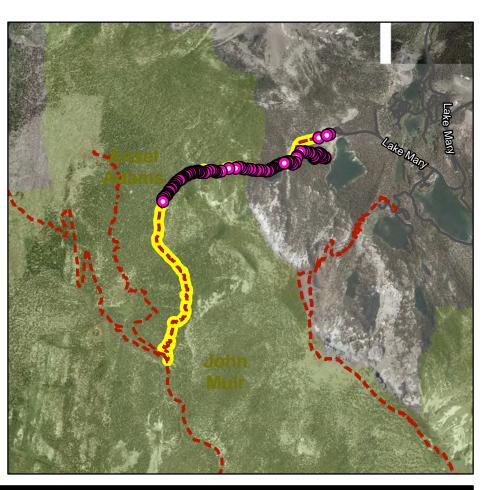

ike

Trail Surface: Natural Length: 4080 Ft Ownership: INF

#### Jurisdictions

UGB?: N

TOML Municipal?: Y
TOML Planning: Y
JM Wilderness?: Y
AA Wilderness?: Y
ORH Wilderness: N
Devils Postpile?: N



## **Trail System Support Facilities**

Picnic Tables: Bollards: Benches: Dog Bags: Trash: Bike Racks:

Blaze Markers (MTB, Blue, Orange, XC): All Other Signage:

### **Maintenance**

# **Capital Improvement Programs**





Revision Date: 11/21/11 Page 30 of 30

AKA: MAMMOTH PASS - CRATER MEADOW

### **Facility Information**

Facilty Grouping: Soft-Surface Non-Motor

Facility Type: TSMP SS 2-Hike

Trail Surface: Natural 18952 Ft Length:

Ownership: INF

#### Jurisdictions

UGB?: N

TOML Municipal?: Y TOML Planning: Y JM Wilderness?: Y AA Wilderness?: Y ORH Wilderness: N Devils Postpile?: N



# **Trail System Support Facilities**

Picnic Tables: Benches:

Trash:

Blaze Markers (MTB, Blue, Orange, XC):

Bollards: Dog Bags: Bike Racks:

All Other Signage:

### **Maintenance**

# **Capital Improvement Programs**

MAMMOTH LAKES TRAIL SYSTEM





Revision Date: 11/21/11 Page 11 of 30

# Convict and John Mu\*

AKA: McGEE PASS (JM)

### **Facility Information**

Facilty Grouping: Soft-Surface Non-Motor

Facility Type: TSMP SS 2-Hike

Trail Surface: Natural Length: 71098 Ft Ownership: INF

Jurisdictions

UGB?: N

TOML Municipal?: N TOML Planning: N JM Wilderness?: Y AA Wilderness?: N ORH Wilderness: N Devils Postpile?: N



## **Trail System Support Facilities**

Picnic Tables:
Benches:
Dog Bags:
Trash:
Bike Racks:

Blaze Markers (MTB, Blue, Orange, XC): All Other Signage:

### **Mai