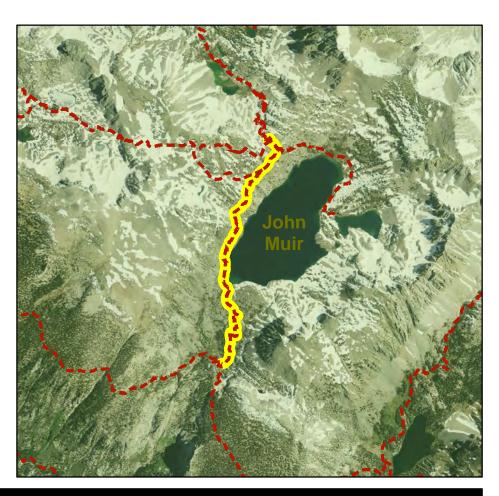

#### John Muir Wilderness Trails

| <u>Trail Name</u>                 | <u>Trail Type</u> | Length (ft) |
|-----------------------------------|-------------------|-------------|
| Duck Pass Trail                   | TSMP SS 2-Hike    | 19764       |
| Mammoth Crest Trail               | TSMP SS 2-Hike    | 41043       |
| Sky Meadows Trail                 | TSMP SS 2-Hike    | 8608        |
| EMERALD LAKE - SKELTON LAKE (JM)* | TSMP SS 2-Hike    | 6038        |
| ARROWHEAD LAKE (JM)*              | TSMP SS 2-Hike    | 1555        |
| Heart Lake Trail                  | TSMP SS 2-Hike    | 5568        |
| Woods Lake Trail                  | TSMP SS 2-Hike    | 5438        |
| Convict Creek Trail               | TSMP SS 2-Hike    | 36911       |
| JMT/PCT                           | TSMP SS 2-Hike    | 23193       |
| Upper Crater Meadows Trail        | TSMP SS 2-Hike    | 13742       |
| Mammoth Pass- Crater Meadow Trail | TSMP SS 2-Hike    | 18952       |
| Laurel-Lakes- Edith Lake Trail    | TSMP SS 2-Hike    | 22337       |
| Arrowhead Lake Loop/2710bns*      | TSMP SS 2-Hike    | 1189        |
| John Muir Trail (JMT)             | TSMP SS 2-Hike    | 94790       |
| Ram Lakes Trail                   | TSMP SS 2-Hike    | 12278       |
| Pika Lake Trail                   | TSMP SS 2-Hike    | 5601        |
| Deer Creek Trail                  | TSMP SS 2-Hike    | 18400       |
| DOROTHY LAKE SPUR (JM)*           | TSMP SS 2-Hike    | 5146        |
| McGEE PASS (JM)*                  | TSMP SS 2-Hike    | 71098       |
| Pumice Butte*                     | TSMP SS 2-Hike    | 10224       |
| Mammoth Crest-Duck Pass*          | TSMP SS 2-Hike    | 3361        |
| DUCK PASS (JM)*                   | TSMP SS 2-Hike    | 10196       |
| PURPLE LAKE-CASCADE VALLEY (JM)*  | TSMP SS 2-MTB     | 13976       |
| Fish Creek Trail                  | TSMP SS 2-Hike    | 98222       |
| BALDWIN CANYON (JM)*              | TSMP SS 2-Hike    | 24648       |
| STEELHEAD LAKE (JM)*              | TSMP SS 2-Hike    | 6680        |
| Valentine Lake Trail              | TSMP SS 2-Hike    | 24075       |
|                                   |                   |             |