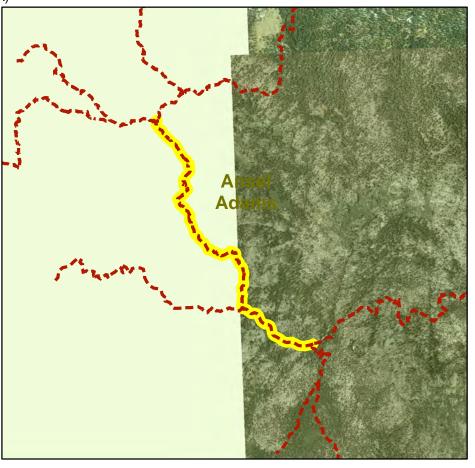

#### Ansel Adams Wilderness Trails

| <u>Trail Name</u>                 | <u>Trail Type</u> | Length (ft) |
|-----------------------------------|-------------------|-------------|
| RED CONES C/O (AA)*               | TSMP SS 2-Hike    | 6688        |
| MCCLEOD LAKE SPUR (NW)*           | TSMP SS 2-Hike    | 1589        |
| Mammoth Pass Trail                | TSMP SS 2-Hike    | 21620       |
| Rim Trail                         | TSMP SS 2-Hike    | 7979        |
| Rainbow Falls/2623*               | TSMP SS 2-Hike    | 5940        |
| Pacific Crest Trail (PCT)         | TSMP SS 2-Hike    | 8595        |
| Summit Meadow/2601*               | TSMP SS 2-Hike    | 24940       |
| SUMMIT MEADOW - HOLCOMB C/O (AA)* | TSMP SS 2-Hike    | 10567       |
| ANONA LAKE (AA)*                  | TSMP SS 2-Hike    | 8182        |
| Superior Lake Trail               | TSMP SS 2-Hike    | 23600       |
| Superior Lake Trail               | TSMP SS 2-Hike    | 5815        |
| HOLCOMB LAKE (AA)*                | TSMP SS 2-Hike    | 7797        |
| JMT                               | TSMP SS 2-Hike    | 75089       |
| PCT                               | TSMP SS 2-Hike    | 28466       |
| MINARET CREEK (AA)*               | TSMP SS 2-Hike    | 27203       |
| MINARET MINE*                     | TSMP SS 2-Hike    | 9722        |
| EMILY LAKE SPUR (AA)*             | TSMP SS 2-Hike    | 8795        |
| High Trail (PCT)                  | TSMP SS 2-Hike    | 33807       |
| AGNEW CAMPGROUND C/O*             | TSMP SS 2-Hike    | 1728        |
| SHADOW CREEK (AA) (TC3)*          | TSMP SS 2-Hike    | 30772       |
| RIVER SOUTH (AA)*                 | TSMP SS 2-Hike    | 5144        |
| RIVER NORTH (AA)*                 | TSMP SS 2-Hike    | 22914       |
| LAURA LAKE (AA)*                  | TSMP SS 2-Hike    | 3161        |
| CLARK LAKES (AA)*                 | TSMP SS 2-Hike    | 19106       |
| AGNEW PASS (AA)*                  | TSMP SS 2-Hike    | 3736        |
| ASHLEY LAKE (AA)*                 | TSMP SS 2-Hike    | 6738        |
| Lois Meadow/2503cns*              | TSMP SS 2-Hike    | 2887        |
| San Joaquin Peak C/O/2620*        | TSMP SS 2-Hike    | 5408        |
| Lion Point Trail                  | TSMP SS 2-Hike    | 15949       |
|                                   |                   |             |