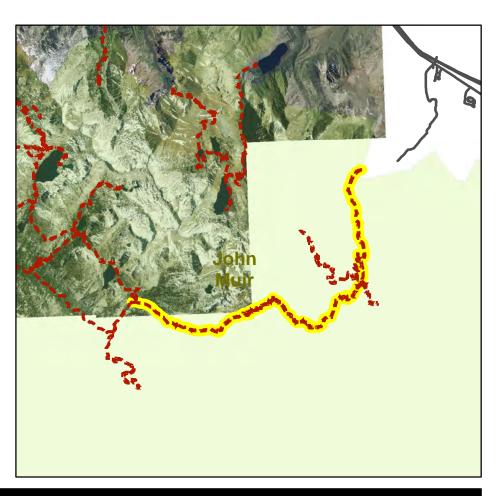

ength:

Ownership: INF

#### Jurisdictions

UGB?: N

TOML Municipal?: Y TOML Planning: Y JM Wilderness?: Y AA Wilderness?: Y ORH Wilderness: N Devils Postpile?: N



# **Trail System Support Facilities**

Picnic Tables: Benches:

Trash:

Blaze Markers (MTB, Blue, Orange, XC):

Bollards: Dog Bags: Bike Racks:

All Other Signage:

### **Maintenance**

# **Capital Improvement Programs**

MAMMOTH LAKES TRAIL SYSTEM





Revision Date: 11/21/11 Page 11 of 30

# Convict and John Mu\*

AKA: McGEE PASS (JM)

### **Facility Information**

Facilty Grouping: Soft-Surface Non-Motor

Facility Type: TSMP SS 2-Hike

Trail Surface: Natural Length: 71098 Ft Ownership: INF

Jurisdictions

UGB?: N

TOML Municipal?: N TOML Planning: N JM Wilderness?: Y AA Wilderness?: N ORH Wilderness: N Devils Postpile?: N



## **Trail System Support Facilities**

Picnic Tables:
Benches:
Dog Bags:
Trash:
Bike Racks:

Blaze Markers (MTB, Blue, Orange, XC): All Other Signage:

### **Maintenance**

# **Capital Improvement Programs**





MAMMOTH LAKES TRAIL SYSTEM

Revision Date: 11/21/11 Page 19 of 30

AKA: PACIFIC CREST NST

### **Facility Information**

Facilty Grouping: Soft-Surface Non-Motor

Facility Type: TSMP SS 2-Hike

Trail Surface: Natural 23193 Ft Length: Ownership: INF

#### Jurisdictions

UGB?: N

TOML Municipal?: N TOML Planning: Y JM Wilderness?: Y AA Wilderness?: Y ORH Wilderness: N Devils Postpile?: Y



## **Trail System Support Facilities**

Picnic Tables: Benches:

Trash:

Blaze Markers (MTB, Blue, Orange, XC):

Bollards: Dog Bags: Bike Racks: All Other Signage:

**Maintenance** 

# **Capit