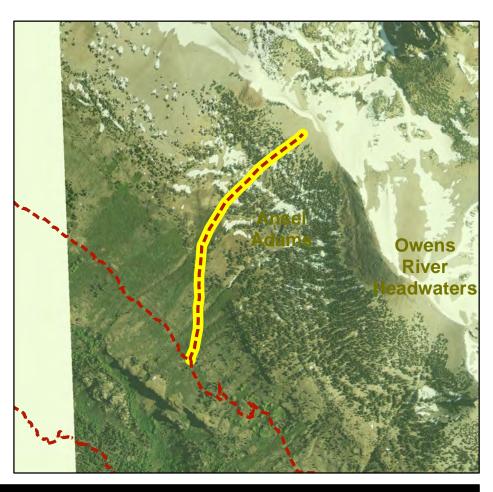

#### Ansel Adams Wilderness Trails

| <u>Trail Name</u>                 | <u>Trail Type</u> | Length (ft) |
|-----------------------------------|-------------------|-------------|
| RED CONES C/O (AA)*               | TSMP SS 2-Hike    | 6688        |
| MCCLEOD LAKE SPUR (NW)*           | TSMP SS 2-Hike    | 1589        |
| Mammoth Pass Trail                | TSMP SS 2-Hike    | 21620       |
| Rim Trail                         | TSMP SS 2-Hike    | 7979        |
| Rainbow Falls/2623*               | TSMP SS 2-Hike    | 5940        |
| Pacific Crest Trail (PCT)         | TSMP SS 2-Hike    | 8595        |
| Summit Meadow/2601*               | TSMP SS 2-Hike    | 24940       |
| SUMMIT MEADOW - HOLCOMB C/O (AA)* | TSMP SS 2-Hike    | 10567       |
| ANONA LAKE (AA)*                  | TSMP SS 2-Hike    | 8182        |
| Superior Lake Trail               | TSMP SS 2-Hike    | 23600       |
| Superior Lake Trail               | TSMP SS 2-Hike    | 5815        |
| HOLCOMB LAKE (AA)*                | TSMP SS 2-Hike    | 7797        |
| JMT                               | TSMP SS 2-Hike    | 75089       |
| PCT                               | TSMP SS 2-Hike    | 28466       |
| MINARET CREEK (AA)*               | TSMP SS 2-Hike    | 27203       |
| MINARET MINE*                     | TSMP SS 2-Hike    | 9722        |
| EMILY LAKE SPUR (AA)*             | TSMP SS 2-Hike    | 8795        |
| High Trail (PCT)                  | TSMP SS 2-Hike    | 33807       |
| AGNEW CAMPGROUND C/O*             | TSMP SS 2-Hike    | 1728        |
| SHADOW CREEK (AA) (TC3)*          | TSMP SS 2-Hike    | 30772       |
| RIVER SOUTH (AA)*                 | TSMP SS 2-Hike    | 5144        |
| RIVER NORTH (AA)*                 | TSMP SS 2-Hike    | 22914       |
| LAURA LAKE (AA)*                  | TSMP SS 2-Hike    | 3161        |
| CLARK LAKES (AA)*                 | TSMP SS 2-Hike    | 19106       |
| AGNEW PASS (AA)*                  | TSMP SS 2-Hike    | 3736        |
| ASHLEY LAKE (AA)*                 | TSMP SS 2-Hike    | 6738        |
| Lois Meadow/2503cns*              | TSMP SS 2-Hike    | 2887        |
| San Joaquin Peak C/O/2620*        | TSMP SS 2-Hike    | 5408        |
| Lion Point Trail                  | TSMP SS 2-Hike    | 15949       |
|                                   |                   |             |