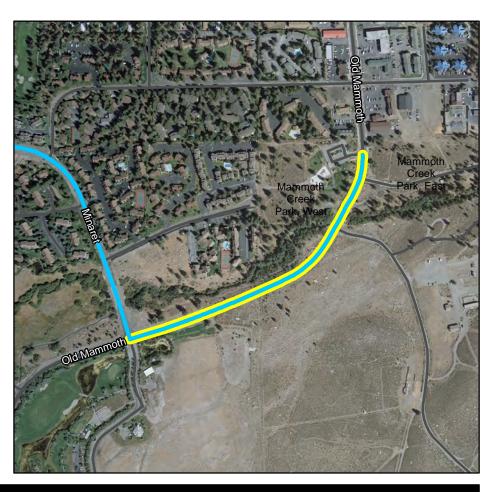

# **Capital Improvement Programs**

Revision Date: 11/21/11 Page 15 of 20

AKA: Mammoth Creek Park Path

## **Facility Information**

Facilty Grouping: MUPS Facility Type: MUP

Trail Surface: Paved Length: 413 Ft Ownership: TOML