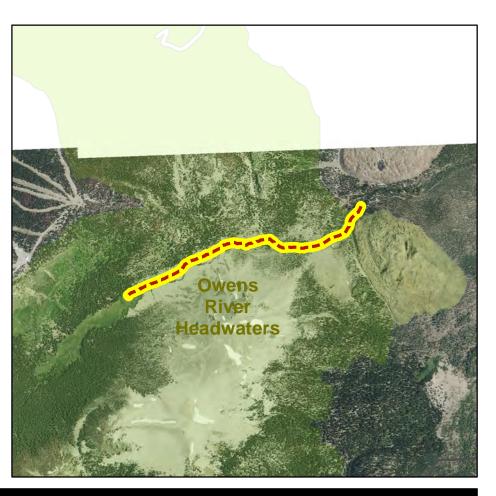

ss?: Y ORH Wilderness: N Devils Postpile?: N



## **Trail System Support Facilities**

Picnic Tables: Benches:

Trash:

Blaze Markers (MTB, Blue, Orange, XC):

Bollards:
Dog Bags:
Bike Racks:

All Other Signage:

#### **Maintenance**

# **Capital Improvement Programs**

# MAMMOTH LAKES TRAIL SYSTEM





Revision Date: 11/21/11 Page 12 of 33

Owens River Headwaters Wilderness Trail Name Glass Creek Meadow/2608\*

<u>Facility\_S</u> TSMP SS 2-Hike Length (ft)

10054

AKA: Glass Creek Meadow/2608

## **Facility Information**

Facilty Grouping: Soft-Surface Non-Motor

Facility Type: TSMP SS 2-Hike

Trail Surface: Natural Length: 10054 Ft

Ownership: INF

#### Jurisdictions

UGB?: N

TOML Municipal?: N TOML Planning: N JM Wilderness?: N AA Wilderness?: N ORH Wilderness: Y Devils Postpile?: N



# **Trail System Support Facilities**

Picnic Tables: Benches:

Trash:

Blaze Markers (MTB, Blue, Orange, XC):

Bollards:
Dog Bags:
Bike Racks:

All Other Signage:

#### **Maintenance**

# **Capital Improvement Programs**





#### **Bike Lanes**

| <u>Trail Name</u>    | <u>Trail Type</u> | Length (ft) |
|----------------------|-------------------|-------------|
| Kelley Rd.           | Bike (III)        | 1254        |
| Lakeview Blvd        | Bike (III)        | 3008        |
| Majestic Pines Dr.   | Bike (III)        | 5081        |
| Canyon Parking Lot   | Bike (III)        | 1126        |
| Highway 395 (South)  | Bike (II)         | 19817       |
| Minaret Road         | Bike (II)         | 7375        |
| Main Street          | Bike (II)         | 5656        |
| Highway 203