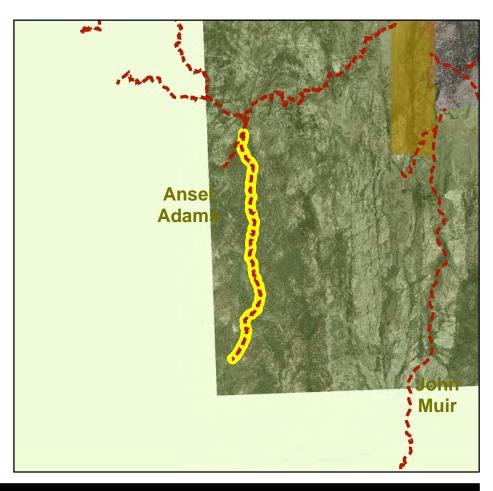

# **Capital Improvement Programs**

MAMMOTH LAKES TRAIL SYSTEM

Revision Date: 11/21/11 Page 21 of 30 AKA: MAMMOTH PASS - CRATER MEADOW (mcleod to AA)

#### Jurisdictions

UGB?: N

TOML Municipal?: Y
TOML Planning: Y
JM Wilderness?: Y
AA Wilderness?: Y
ORH Wilderness: N
Devils Postpile?: N