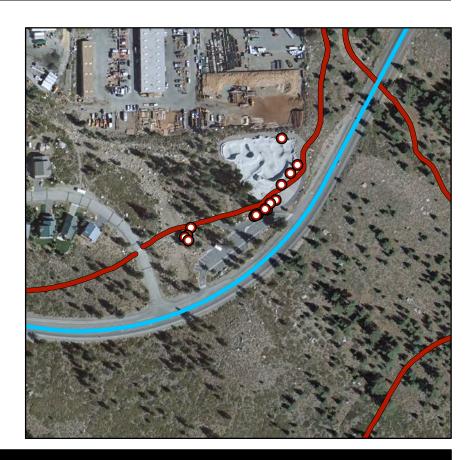

# Mammoth Lakes Trail System Atlas

Reference guide for trails and nodes of the Mammoth Lakes Trail System.

Updated October 13, 2011