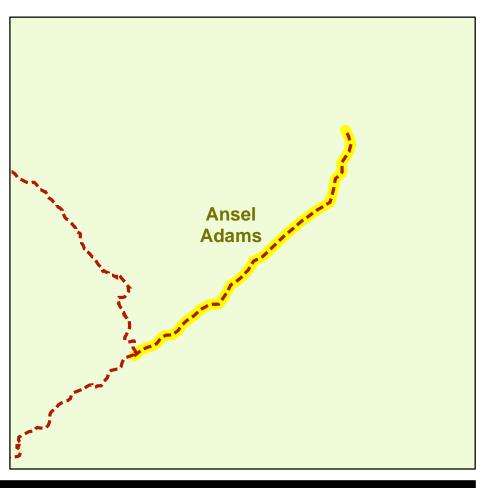

#### Ansel Adams Wilderness Trails

| <u>Trail Name</u>                 | <u>Trail Type</u> | Length (ft) |
|-----------------------------------|-------------------|-------------|
| RED CONES C/O (AA)*               | TSMP SS 2-Hike    | 6688        |
| MCCLEOD LAKE SPUR (NW)*           | TSMP SS 2-Hike    | 1589        |
| Mammoth Pass Trail                | TSMP SS 2-Hike    | 21620       |
| Rim Trail                         | TSMP SS 2-Hike    | 7979        |
| Rainbow Falls/2623*               | TSMP SS 2-Hike    | 5940        |
| Pacific Crest Trail (PCT)         | TSMP SS 2-Hike    | 8595        |
| Summit Meadow/2601*               | TSMP SS 2-Hike    | 24940       |
| SUMMIT MEADOW - HOLCOMB C/O (AA)* | TSMP SS 2-Hike    | 10567       |
| ANONA LAKE (AA)*                  | TSMP SS 2-Hike    | 8182        |
| Superior Lake Trail               | TSMP SS 2-Hike    | 23600       |
| Superior Lake Trail               | TSMP SS 2-Hike    | 5815        |
| HOLCOMB LAKE (AA)*                | TSMP SS 2-Hike    | 7797        |
| JMT                               | TSMP SS 2-Hike    | 75089       |
| PCT                               | TSMP SS 2-Hike    | 28466       |
| MINARET CREEK (AA)*               | TSMP SS 2-Hike    | 27203       |
| MINARET MINE*                     | TSMP SS 2-Hike    | 9722        |
| EMILY LAKE SPUR (AA)*             | TSMP SS 2-Hike    | 8795        |
| High Trail (PCT)                  | TSMP SS 2-Hike    | 33807       |
| AGNEW CAMPGROUND C/O*             | TSMP SS 2-Hike    | 1728        |
| SHADOW CREEK (AA) (TC3)*          | TSMP SS 2-Hike    | 30772       |
| RIVER SOUTH (AA)*                 | TSMP SS 2-Hike    | 5144        |
| RIVER NORTH (AA)*                 | TSMP SS 2-Hike    | 22914       |
| LAURA LAKE (AA)*                  | TSMP SS 2-Hike    | 3161        |
| CLARK LAKES (AA)*                 | TSMP SS 2-Hike    | 19106       |
| AGNEW PASS (AA)*                  | TSMP SS 2-Hike    | 3736        |
| ASHLEY LAKE (AA)*                 | TSMP SS 2-Hike    | 6738        |
| Lois Meadow/2503cns*              | TSMP SS 2-Hike    | 2887        |
| San Joaquin Peak C/O/2620*        | TSMP SS 2-Hike    | 5408        |
| Lion Point Trail                  | TSMP SS 2-Hike    | 15949       |
|                                   |                   |             |