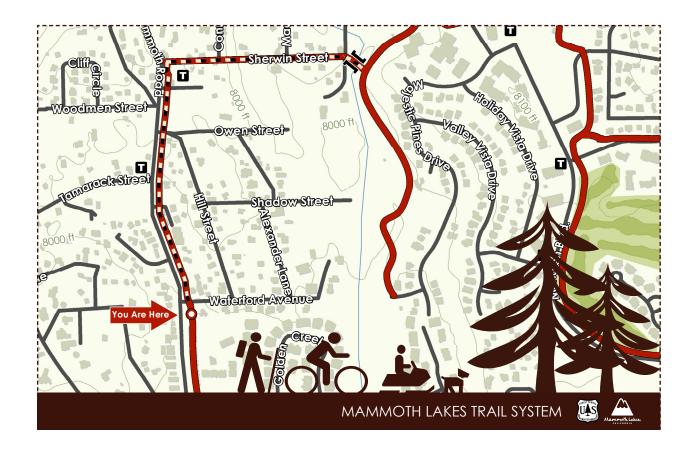

### **TOML** Owned Trails

| <u>Trail Name</u>             | <u>Trail Type</u> | Length (ft) |
|-------------------------------|-------------------|-------------|
| North Main Connector          | MUP               | 2787        |
| 203 Underpass Connector*      | MUP               | 454         |
| Lakefront Path                | MUP               | 1400        |
| Shady Rest Path               | MUP               | 4331        |
| Town Loop                     | MUP               | 28307       |
| Sierra Park Connector         | MUP               | 1444        |
| Lakes Basin Path              | MUP               | 29012       |
| Lodestar Connector            | MUP               | 2384        |
| Town Loop                     | MUP               | 20          |
| Mammoth Creek Connector*      | MUP               | 134         |
| Chateau Connector             | MUP               | 211         |
| Trails Neighborhood Connector | MUP               | 318         |
| Meridian Connector            | MUP               | 5085        |
| Mammoth Creek Park Path*      | MUP               | 413         |
| Sherwins Vista                | MUP               | 234         |
| Lakefront Connector           | MUP               | 521         |
| North Main Connector          | Promenade         | 828         |
| Sierra Park Connector         | Sidewalk          | 1801        |
| Temorary Town Loop            | MUP               | 3357        |
| North Waterford Connector     | MUP               | 1922        |

AKA: Town Loop

# **Facility Information**

Facilty Grouping: MUPS
Facility Type: MUP
Trail Surface: Paved

Length: 28307 Ft

Ownership: TOML