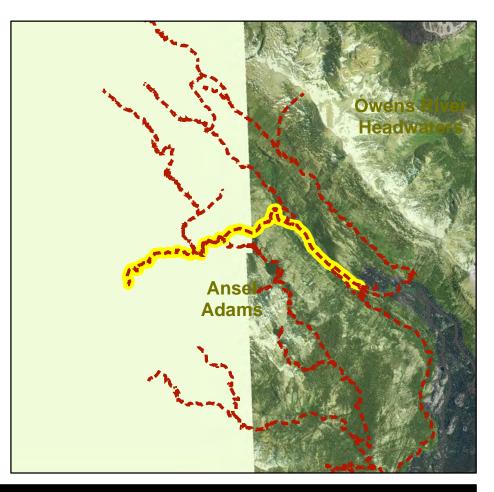

#### Ansel Adams Wilderness Trails

| <u>Trail Name</u>                 | <u>Trail Type</u> | Length (ft) |
|-----------------------------------|-------------------|-------------|
| RED CONES C/O (AA)*               | TSMP SS 2-Hike    | 6688        |
| MCCLEOD LAKE SPUR (NW)*           | TSMP SS 2-Hike    | 1589        |
| Mammoth Pass Trail                | TSMP SS 2-Hike    | 21620       |
| Rim Trail                         | TSMP SS 2-Hike    | 7979        |
| Rainbow Falls/2623*               | TSMP SS 2-Hike    | 5940        |
| Pacific Crest Trail (PCT)         | TSMP SS 2-Hike    | 8595        |
| Summit Meadow/2601*               | TSMP SS 2-Hike    | 24940       |
| SUMMIT MEADOW - HOLCOMB C/O (AA)* | TSMP SS 2-Hike    | 10567       |
| ANONA LAKE (AA)*                  | TSMP SS 2-Hike    | 8182        |
| Superior Lake Trail               | TSMP SS 2-Hike    | 23600       |
| Superior Lake Trail               | TSMP SS 2-Hike    | 5815        |
| HOLCOMB LAKE (AA)*                | TSMP SS 2-Hike    | 7797        |
| JMT                               | TSMP SS 2-Hike    | 75089       |
| PCT                               | TSMP SS 2-Hike    | 28466       |
| MINARET CREEK (AA)*               | TSMP SS 2-Hike    | 27203       |
| MINARET MINE*                     | TSMP SS 2-Hike    | 9722        |
| EMILY LAKE SPUR (AA)*             | TSMP SS 2-Hike    | 8795        |
| High Trail (PCT)                  | TSMP SS 2-Hike    | 33807       |
| AGNEW CAMPGROUND C/O*             | TSMP SS 2-Hike    | 1728        |
| SHADOW CREEK (AA) (TC3)*          | TSMP SS 2-Hike    | 30772       |
| RIVER SOUTH (AA)*                 | TSMP SS 2-Hike    | 5144        |
| RIVER NORTH (AA)*                 | TSMP SS 2-Hike    | 22914       |
| LAURA LAKE (AA)*                  | TSMP SS 2-Hike    | 3161        |
| CLARK LAKES (AA)*                 | TSMP SS 2-Hike    | 19106       |
| AGNEW PASS (AA)*                  | TSMP SS 2-Hike    | 3736        |
| ASHLEY LAKE (AA)*                 | TSMP SS 2-Hike    | 6738        |
| Lois Meadow/2503cns*              | TSMP SS 2-Hike    | 2887        |
| San Joaquin Peak C/O/2620*        | TSMP SS 2-Hike    | 5408        |
| Lion Point Trail                  | TSMP SS 2-Hike    | 15949       |
|                                   |                   |             |