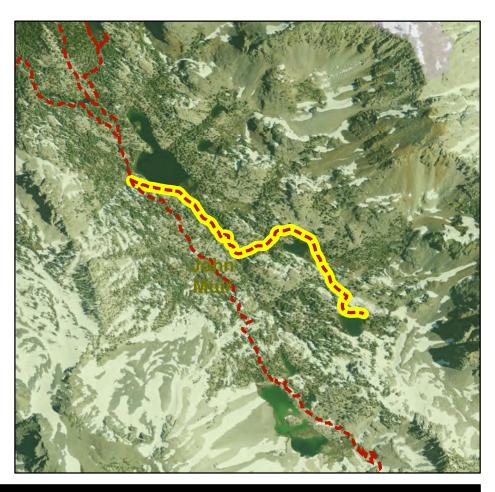

#### John Muir Wilderness Trails

| <u>Trail Name</u>                 | <u>Trail Type</u> | Length (ft) |
|-----------------------------------|-------------------|-------------|
| Duck Pass Trail                   | TSMP SS 2-Hike    | 19764       |
| Mammoth Crest Trail               | TSMP SS 2-Hike    | 41043       |
| Sky Meadows Trail                 | TSMP SS 2-Hike    | 8608        |
| EMERALD LAKE - SKELTON LAKE (JM)* | TSMP SS 2-Hike    | 6038        |
| ARROWHEAD LAKE (JM)*              | TSMP SS 2-Hike    | 1555        |
| Heart Lake Trail                  | TSMP SS 2-Hike    | 5568        |
| Woods Lake Trail                  | TSMP SS 2-Hike    | 5438        |
| Convict Creek Trail               | TSMP SS 2-Hike    | 36911       |
| JMT/PCT                           | TSMP SS 2-Hike    | 23193       |
| Upper Crater Meadows Trail        | TSMP SS 2-Hike    | 13742       |
| Mammoth Pass- Crater Meadow Trail | TSMP SS 2-Hike    | 18952       |
| Laurel-Lakes- Edith Lake Trail    | TSMP SS 2-Hike    | 22337       |
| Arrowhead Lake Loop/2710bns*      | TSMP SS 2-Hike    | 1189        |
| John Muir Trail (JMT)             | TSMP SS 2-Hike    | 94790       |
| Ram Lakes Trail                   | TSMP SS 2-Hike    | 12278       |
| Pika Lake Trail                   | TSMP SS 2-Hike    | 5601        |
| Deer Creek Trail                  | TSMP SS 2-Hike    | 18400       |
| DOROTHY LAKE SPUR (JM)*           | TSMP SS 2-Hike    | 5146        |
| McGEE PASS (JM)*                  | TSMP SS 2-Hike    | 71098       |
| Pumice Butte*                     | TSMP SS 2-Hike    | 10224       |
| Mammoth Crest-Duck Pass*          | TSMP SS 2-Hike    | 3361        |
| DUCK PASS (JM)*                   | TSMP SS 2-Hike    | 10196       |
| PURPLE LAKE-CASCADE VALLEY (JM)*  | TSMP SS 2-MTB     | 13976       |
| Fish Creek Trail                  | TSMP SS 2-Hike    | 98222       |
| BALDWIN CANYON (JM)*              | TSMP SS 2-Hike    | 24648       |
| STEELHEAD LAKE (JM)*              | TSMP SS 2-Hike    | 6680        |
| Valentine Lake Trail              | TSMP SS 2-Hike    | 24075       |
|                                   |                   |             |