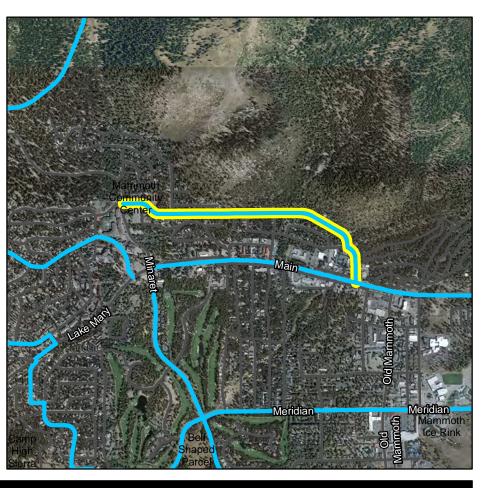

mation**

Facilty Grouping: Bike Lanes

Facility Type: Bike (III)
Trail Surface: On-Street
Length: 1126 Ft
Ownership: TOML



UGB?: N

TOML Municipal?: Y
TOML Planning: Y
JM Wilderness?: N
AA Wilderness?: N
ORH Wilderness: N
Devils Postpile?: N



## **Trail System Support Facilities**

Picnic Tables: Benches:

Trash:

Blaze Markers (MTB, Blue, Orange, XC):

Bollards: Dog Bags: Bike Racks:

All Other Signage:

#### **Maintenance**

# **Capital Improvement Programs**





**Forest Trail** Town

AKA: Forest Trail

# **Facility Information**

Facilty Grouping: Bike Lanes

Facility Type: Bike (III) Trail Surface: On-Street Length: 5851 Ft Ownership: TOML

#### Jurisdictions

UGB?: Y

TOML Municipal?: Y TOML Planning: Y JM Wilderness?: N AA Wilderness?: N ORH Wilderness: N Devils Postpile?: N



# **Trail System Support Facilities**

Picnic Tables: Benches:

Trash:

Blaze Markers (MTB, Blue, Orange, XC):

Bollards: Dog Bags: Bike Racks:

All Other Signage:

#### **Maintenance**

# **Capital Improvement Programs**







MAMMOTH LAKES TRAIL SYSTEM

Revision Date: 11/21/11

AKA: Highway 395 (North)

# **Facility Information**

Facilty Grouping: Bike Lanes

Facility Type: Bike (II)
Trail Surface: On-Street
Length: 20387 Ft
Ownership: Caltrans

#### Jurisdictions

UGB?: N

TOML Municipal?: N TOML Planning: Y JM Wilderness?: N AA Wilderness?: N ORH Wilderness: N Devils Postpile?: N



# **Trail System Support Facilities**

Picnic Tables: Bollards: Benches: Dog Bags: Trash: Bike Racks:

Blaze Markers (MTB, Blue, Orange, XC): All Other Signage:

#### **Maintenance**

# **Capital Improv