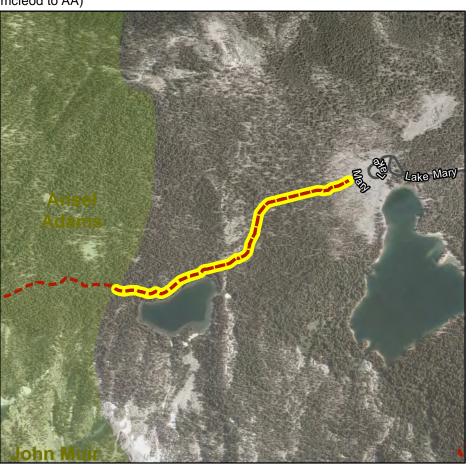

# **Capital Improvement Programs**

MAMMOTH LAKES TRAIL SYSTEM

Revision Date: 11/21/11 Page 21 of 30 AKA: MAMMOTH PASS - CRATER MEADOW (mcleod to AA)

#### Jurisdictions

UGB?: N

TOML Municipal?: Y
TOML Planning: Y
JM Wilderness?: Y
AA Wilderness?: Y
ORH Wilderness: N
Devils Postpile?: N