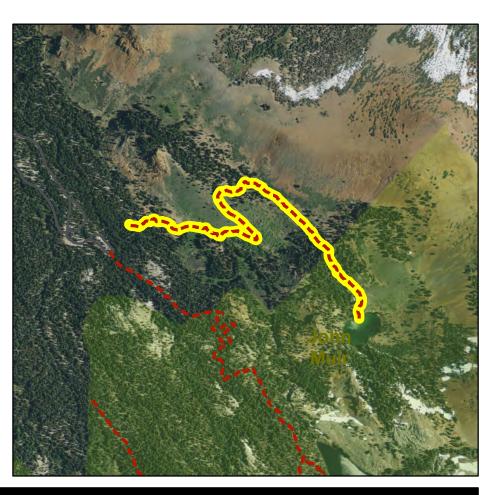

Ft Ownership: INF

#### Jurisdictions

UGB?: N

TOML Municipal?: N TOML Planning: Y JM Wilderness?: Y AA Wilderness?: Y ORH Wilderness: N Devils Postpile?: N



## **Trail System Support Facilities**

Picnic Tables:
Benches:
Trash:

Blaze Markers (MTB, Blue, Orange, XC):

Bollards:
Dog Bags:
Bike Racks:
All Other Signage:

### **Maintenance**

# **Capital Improvement Programs**

# MAMMOTH LAKES TRAIL SYSTEM





Revision Date: 11/21/11 Page 24 of 30

Heart Lake Trail Lakes Basin

AKA: HEART LAKE

## **Facility Information**

Facilty Grouping: Soft-Surface Non-Motor

Facility Type: TSMP SS 2-Hike

Trail Surface: Natural Length: 5568 Ft Ownership: INF

#### Jurisdictions

UGB?: N

TOML Municipal?: Y
TOML Planning: Y
JM Wilderness?: Y
AA Wilderness?: N
ORH Wilderness: N
Devils Postpile?: N



### **Trail System Support Facilities**

Picnic Tables:0Bollards:0Benches:0Dog Bags:0Trash:0Bike Racks:0Blaze Markers (MTB, Blue, Orange, XC):0All Other Signage:0

### **Maintenance**

# **Capital Improvement Programs**





# John Muir Trail (JMT)

Convict and John Mu\*

AKA: John Muir Trail

## **Facility Information**

Facilty Grouping: Soft-Surface Non-Motor

Facility Type: TSMP SS 2-Hike

Trail Surface: Natural 94790 Ft Length:

Ownership: INF

#### Jurisdictions

UGB?: N

TOML Municipal?: N TOML Planning: N JM Wilderness?: Y AA Wilderness?: N ORH Wilderness: N Devils Postpile?: N



# **Trail System Support Facilities**

Picnic Tables: Benches:

Trash:

Blaze Markers (MTB, Blue, Orange, XC):

Bollards: Dog Bags: Bike Racks:

All Other Signage:

### **Maintenance**

# **Capital Impr