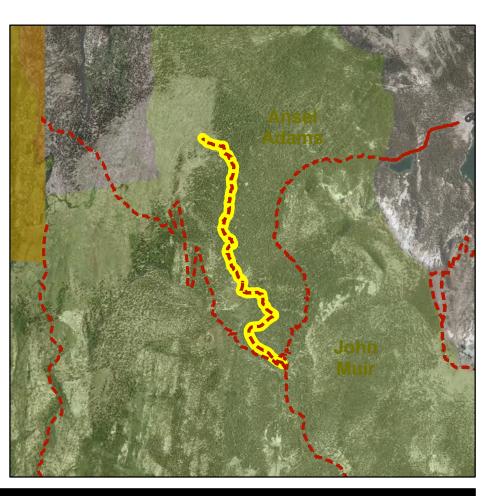

#### Ansel Adams Wilderness Trails

| <u>Trail Name</u>                 | <u>Trail Type</u> | Length (ft) |
|-----------------------------------|-------------------|-------------|
| RED CONES C/O (AA)*               | TSMP SS 2-Hike    | 6688        |
| MCCLEOD LAKE SPUR (NW)*           | TSMP SS 2-Hike    | 1589        |
| Mammoth Pass Trail                | TSMP SS 2-Hike    | 21620       |
| Rim Trail                         | TSMP SS 2-Hike    | 7979        |
| Rainbow Falls/2623*               | TSMP SS 2-Hike    | 5940        |
| Pacific Crest Trail (PCT)         | TSMP SS 2-Hike    | 8595        |
| Summit Meadow/2601*               | TSMP SS 2-Hike    | 24940       |
| SUMMIT MEADOW - HOLCOMB C/O (AA)* | TSMP SS 2-Hike    | 10567       |
| ANONA LAKE (AA)*                  | TSMP SS 2-Hike    | 8182        |
| Superior Lake Trail               | TSMP SS 2-Hike    | 23600       |
| Superior Lake Trail               | TSMP SS 2-Hike    | 5815        |
| HOLCOMB LAKE (AA)*                | TSMP SS 2-Hike    | 7797        |
| JMT                               | TSMP SS 2-Hike    | 75089       |
| PCT                               | TSMP SS 2-Hike    | 28466       |
| MINARET CREEK (AA)*               | TSMP SS 2-Hike    | 27203       |
| MINARET MINE*                     | TSMP SS 2-Hike    | 9722        |
| EMILY LAKE SPUR (AA)*             | TSMP SS 2-Hike    | 8795        |
| High Trail (PCT)                  | TSMP SS 2-Hike    | 33807       |
| AGNEW CAMPGROUND C/O*             | TSMP SS 2-Hike    | 1728        |
| SHADOW CREEK (AA) (TC3)*          | TSMP SS 2-Hike    | 30772       |
| RIVER SOUTH (AA)*                 | TSMP SS 2-Hike    | 5144        |
| RIVER NORTH (AA)*                 | TSMP SS 2-Hike    | 22914       |
| LAURA LAKE (AA)*                  | TSMP SS 2-Hike    | 3161        |
| CLARK LAKES (AA)*                 | TSMP SS 2-Hike    | 19106       |
| AGNEW PASS (AA)*                  | TSMP SS 2-Hike    | 3736        |
| ASHLEY LAKE (AA)*                 | TSMP SS 2-Hike    | 6738        |
| Lois Meadow/2503cns*              | TSMP SS 2-Hike    | 2887        |
| San Joaquin Peak C/O/2620*        | TSMP SS 2-Hike    | 5408        |
| Lion Point Trail                  | TSMP SS 2-Hike    | 15949       |
|                                   |                   |             |